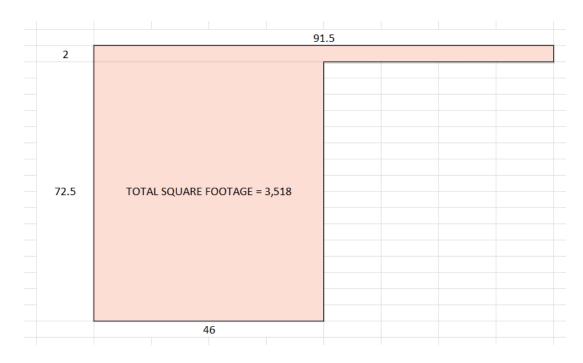

cated in the heart of Toronto

## Lennard:

Here is where your business will *grow*.

3,500 SF Industrial unit available for lease located near York Mills Road and Don Mills Road, close to the DVP.



Unit 9: 3,500 SF

Available Space



Drive-In Ship Doors 1 (12 FT Height)



Clear Height 14' 4"

4

 Amps
 Volts

 400 A
 600 V



Zoning EO 1.5 (e1.5; o1.5) Employment Industrial Office Zone



Parking 8 Parking Spaces 1 Trailer Space



Net Rent \$18.00 PSF

Additional Rent

Availability September 1, 2024

#### **Property Highlights**

- Ready to go with Drive-in shipping
- Future expansion possible
- Great signage
- Outstanding Landlord



Listing Agent Peter DeGuerre\*, Senior Vice President 416 649 5903 | pdeguerre@lennard.com

\*Sales Representative



### Lennard:



#### Floor Plan



### Zoning EO 1.5 (e1.5; o1.5) Permitted Uses:

- Ambulance Depot
- Animal Shelter
- Artist Studio
- Bindery
- Carpenter's Shop
- Cold Storage
- Custom Workshop
- Dry Cleaning or Laundry Plant
- Fire Hall
- Industrial Sales and Service Use
- Laboratory
- Police Station
- Printing Establishment

- Production Studio
- Self-storage Warehouse
- Service Shop
- Veterinary Hospital
- Warehouse
- Wholesaling Use
- Art Gallery
- Automated Banking Machine
- Club
- Community Centre
- Education Use
- Financial Institution
- Library

- Massage Therapy
- Medical Office
- Municipal Shelter
- Museum
- Office
- Park
- Passenger Terminal
- Performing Arts Studio
- Software Development and Processing
- Wellness Centre

### Lennard:



A *bright* future for your business is right here.

### Lennard:

lennar