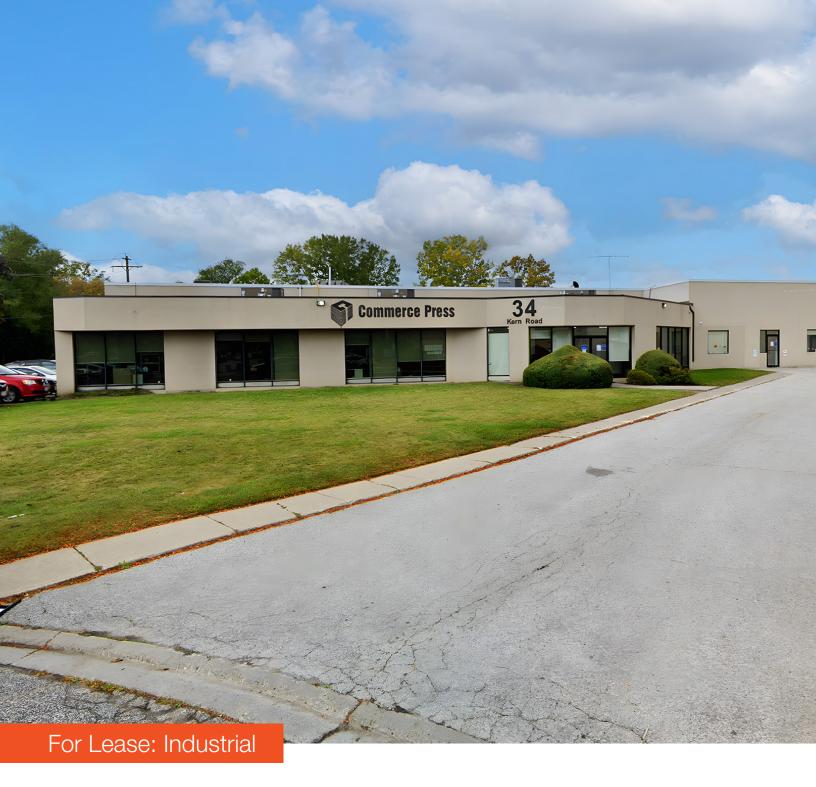

3,500 SF Industrial Unit Well Located in the heart of Toronto

## Lennard:

Here is where your business will *grow*.

3,500 SF Industrial unit available for lease located near York Mills Road and Don Mills Road, close to the DVP.

Unit 9: 3,500 SF

Available Space

Drive-In Ship Doors 1 (12 FT Height)