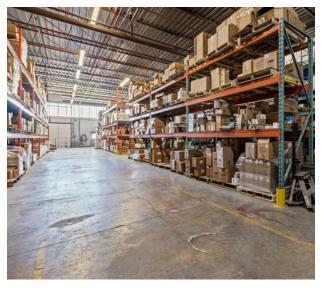

**Lennard:** 

\*Photos are of units throughout the building

**Lennard:** 

**Lennard:** 

Zoning

Under City of Toronto Zoning By-law 569-2013, 355 Garyray Drive and 350-368 Signet Drive are zoned EH 1.0 - Select Employment Heavy Industrial Zone uses include:\*