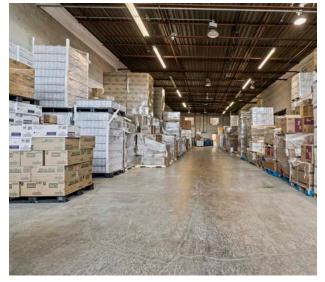

**Lennard:** 

\*Photos are of units throughout the building

**Lennard:** 

**Lennard:** 

Zoning

Under City of Toronto Zoning By-law 569-2013, 355 Garyray Drive and 350-368 Signet Drive are zoned EH 1.0 - Select Employment Heavy Industrial Zone uses include:\*