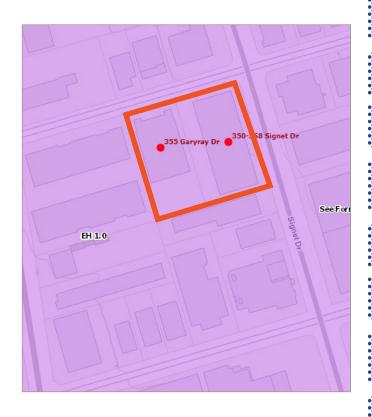

**Lennard:** 

\*Photos are of units throughout the building

**Lennard:** 

**Lennard:** 

Zoning

Under City of Toronto Zoning By-law 569-2013, 355 Garyray Drive and 350-368 Signet Drive are zoned EH 1.0 - Select Employment Heavy Industrial Zone uses include:\*