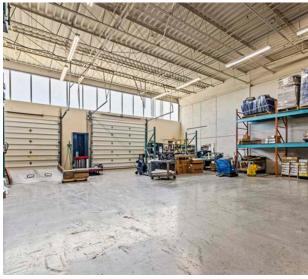

**Lennard:** 

\*Photos are of units throughout the building

**Lennard:** 

**Lennard:** 

Zoning

Under City of Toronto Zoning By-law 569-2013, 355 Garyray Drive and 350-368 Signet Drive are zoned EH 1.0 - Select Employment Heavy Industrial Zone uses include:\*