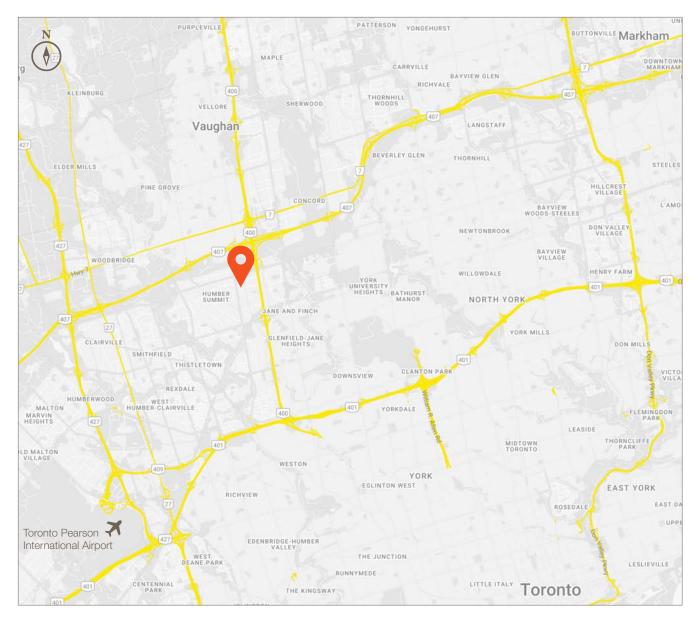

## Location Map

#### **Drive Times**

Highway 400 1 mins
Highway 407 5 mins
Highway 401 6 mins
Highway 427 9 mins
Highway 409 13 mins
Highway 404 15 mins