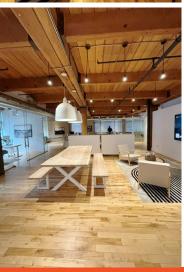

#### Property Highlights

- Furnished, wired and ready for tenant occupancy
- Newly built with high-end finishes and high ceilings
- Built out with boardroom, 4 offices, meeting room, 18 workstations, collaboration space, and kitchen
- Large rooftop patio for tenant use WIFI connected
- 2 unreserved parking spaces available (\$240 / stall / month)

Suite 207 Floor Plan

Suite 207: 3,080 SF

Cathy Strati\*, Executive Vice President 416.649.5935 cstrati@lennard.com