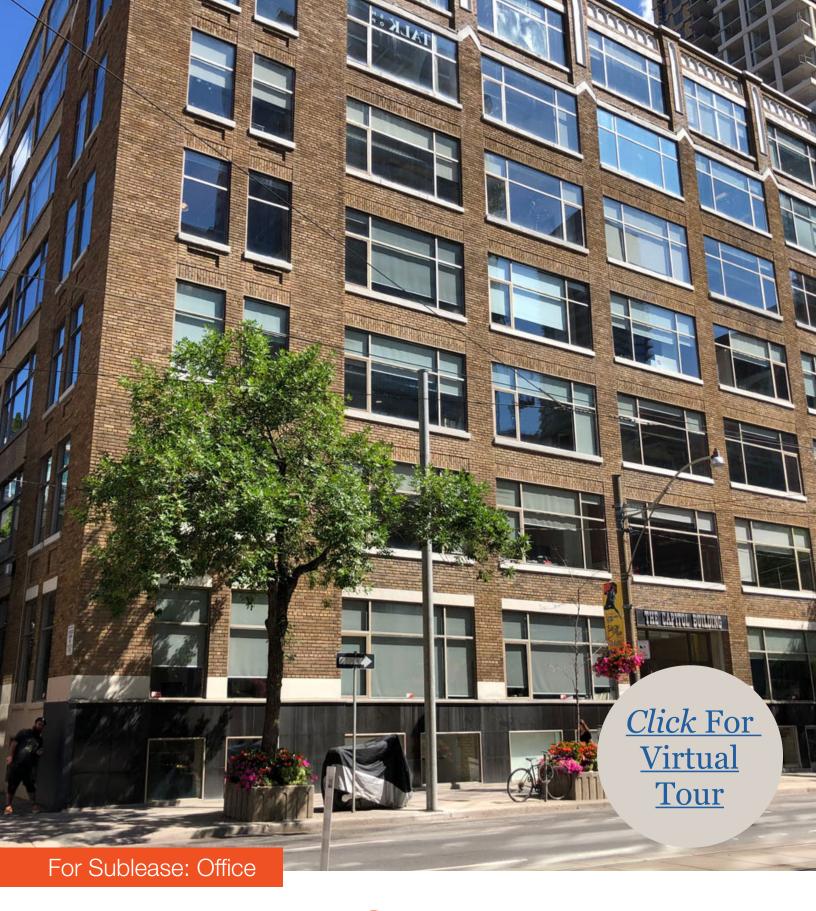

Beautiful Brick and Beam Office Space 3,080 SF Fully Furnished Downtown Sublease

Lennard:

| Available<br>Space | Suite 207                        |
|--------------------|----------------------------------|
| Size               | 3,080 SF                         |
| Term               | December 30, 2027                |
| Available          | Immediate                        |
| Commission         | \$2.00 PSF/Annum                 |
| Semi-Gross<br>Rent | Call Listing Agent to<br>Discuss |

#### Property Highlights

- Furnished, wired and ready for tenant occupancy
- Newly built with high-end finishes and high ceilings
- Built out with boardroom, 4 offices, meeting room, 18 workstations, collaboration space, and kitchen
- Large rooftop patio for tenant use WIFI connected
- 2 unreserved parking spaces available (\$240 / stall / month)