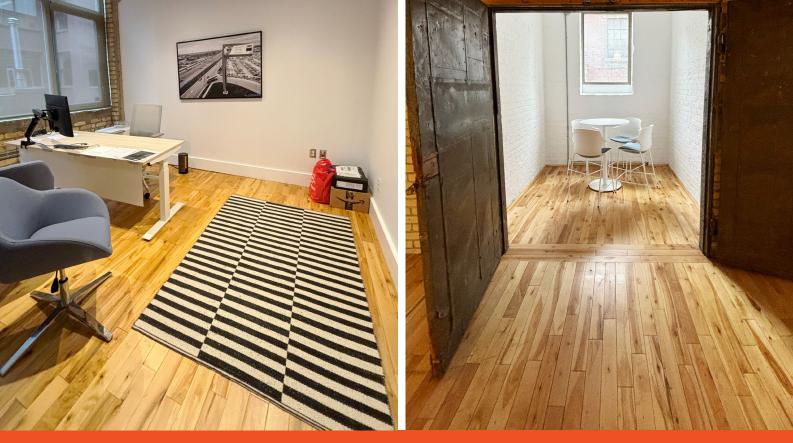

#### Property Highlights

- Furnished, wired and ready for tenant occupancy
- Newly built with high-end finishes and high ceilings
- Built out with boardroom, 4 offices, meeting room, 18 workstations, collaboration space, and kitchen
- Large rooftop patio for tenant use WIFI connected
- 2 unreserved parking spaces available (\$240 / stall / month)

Suite 207 Floor Plan

Suite 207: 3,080 SF

Cathy Strati\*, Executive Vice President 416.649.5935 cstrati@lennard.com