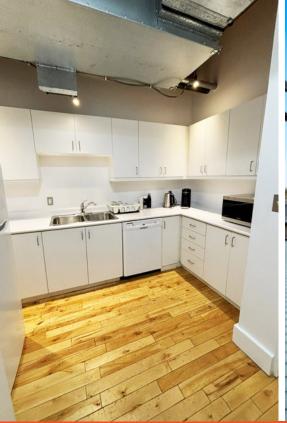

#### Property Highlights

- Furnished, wired and ready for tenant occupancy
- Newly built with high-end finishes and high ceilings
- Built out with boardroom, 4 offices, meeting room, 18 workstations, collaboration space, and kitchen
- Large rooftop patio for tenant use WIFI connected
- 2 unreserved parking spaces available (\$240 / stall / month)