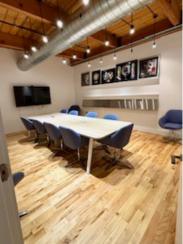

#### Property Highlights

- Furnished, wired and ready for tenant occupancy
- Newly built with high-end finishes and high ceilings
- Built out with boardroom, 4 offices, meeting room, 18 workstations, collaboration space, and kitchen
- Large rooftop patio for tenant use WIFI connected
- 2 unreserved parking spaces available (\$240 / stall / month)

Suite 207 Floor Plan

Suite 207: 3,080 SF

Cathy Strati\*, Executive Vice President 416.649.5935 cstrati@lennard.com