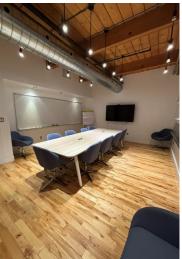

#### Property Highlights

- Furnished, wired and ready for tenant occupancy
- Newly built with high-end finishes and high ceilings
- Built out with boardroom, 4 offices, meeting room, 18 workstations, collaboration space, and kitchen
- Large rooftop patio for tenant use WIFI connected
- 2 unreserved parking spaces available (\$240 / stall / month)

Suite 207 Floor Plan

Suite 207: 3,080 SF

Cathy Strati\*, Executive Vice President 416.649.5935 cstrati@lennard.com