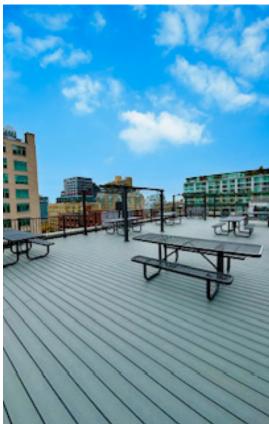

#### Property Highlights

- Furnished, wired and ready for tenant occupancy
- Newly built with high-end finishes and high ceilings
- Built out with boardroom, 4 offices, meeting room, 18 workstations, collaboration space, and kitchen
- Large rooftop patio for tenant use WIFI connected
- 2 unreserved parking spaces available (\$240 / stall / month)