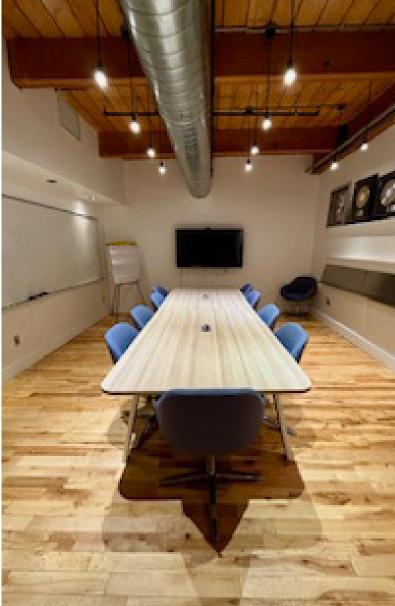

#### Property Highlights

- Furnished, wired and ready for tenant occupancy
- Newly built with high-end finishes and high ceilings
- Built out with boardroom, 4 offices, meeting room, 18 workstations, collaboration space, and kitchen
- Large rooftop patio for tenant use WIFI connected
- 2 unreserved parking spaces available (\$240 / stall / month)