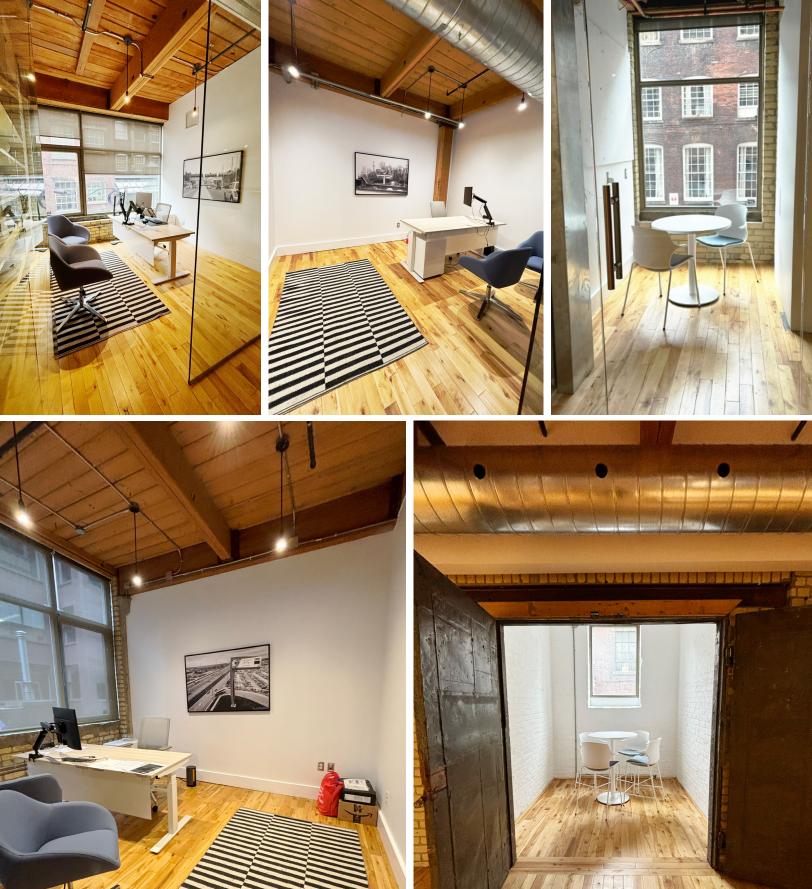

#### Property Highlights

- Furnished, wired and ready for tenant occupancy
- Newly built with high-end finishes and high ceilings
- Built out with boardroom, 4 offices, meeting room, 18 workstations, collaboration space, and kitchen
- Large rooftop patio for tenant use WIFI connected
- 2 unreserved parking spaces available (\$240 / stall / month)

Suite 207 Floor Plan

Suite 207: 3,080 SF

Cathy Strati\*, Executive Vice President 416.649.5935 cstrati@lennard.com