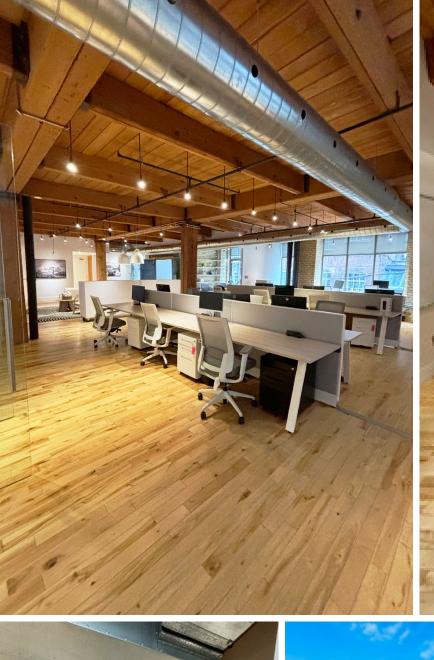

#### Property Highlights

- Furnished, wired and ready for tenant occupancy
- Newly built with high-end finishes and high ceilings
- Built out with boardroom, 4 offices, meeting room, 18 workstations, collaboration space, and kitchen
- Large rooftop patio for tenant use WIFI connected
- 2 unreserved parking spaces available (\$240 / stall / month)