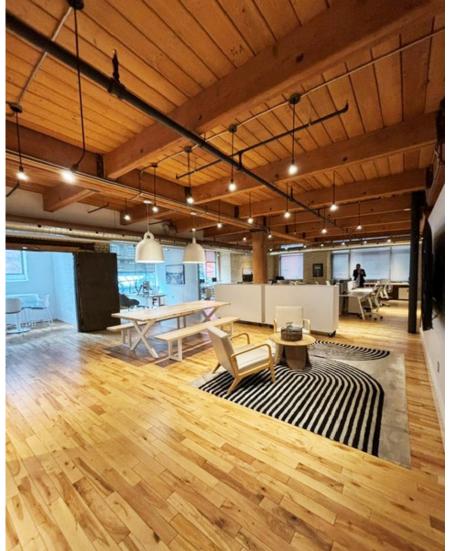

#### Property Highlights

- Furnished, wired and ready for tenant occupancy
- Newly built with high-end finishes and high ceilings
- Built out with boardroom, 4 offices, meeting room, 18 workstations, collaboration space, and kitchen
- Large rooftop patio for tenant use WIFI connected
- 2 unreserved parking spaces available (\$240 / stall / month)

Suite 207 Floor Plan

Suite 207: 3,080 SF

Cathy Strati\*, Executive Vice President 416.649.5935 cstrati@lennard.com