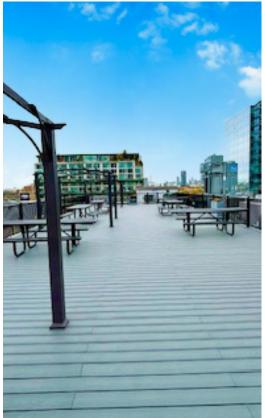

#### Property Highlights

- Furnished, wired and ready for tenant occupancy
- Newly built with high-end finishes and high ceilings
- Built out with boardroom, 4 offices, meeting room, 18 workstations, collaboration space, and kitchen
- Large rooftop patio for tenant use WIFI connected
- 2 unreserved parking spaces available (\$240 / stall / month)