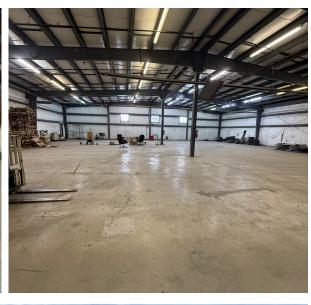

#### Property Highlights

- Height of building in the centre is 17.5' and 16' where the roof meets the walls
- Height at elevated roof is 24.5'
- Sprinkler system, backflow water valve installed
- Phase II environmental program to be ready by mid-September
- Approximately 1,000 SF mezzanine above office area, wood floors throughout

#### **Lennard:**

Site Plan

**Photos** 

**Lennard:** 

Location Map