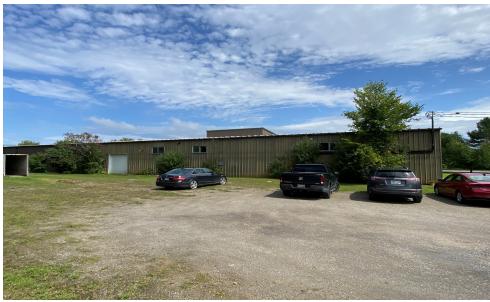

or sale in Carleton Place, ON.



Size 16,000 SF Lot Size 1.705 acres



Loading
3 drive-in doors



Price

\$2,475,000

Taxes

\$17,000



Availability

December 2024



Listing Agent

Ian Shackell\*

Partner

D. 613.963.2633C. 613.761.0177ishackell@lennard.com

#### Matt Shackell\*

Vice President

D. 613.963.2636C. 613.612.8812mshackell@lennard.com

\*Sales Representative



Power 240v, 400 amps, 3 phase

#### Property Highlights

- Height of building in the centre is 17.5' and 16' where the roof meets the walls
- Height at elevated roof is 24.5'
- Sprinkler system, backflow water valve installed
- Phase II environmental program to be ready by mid-September
- Approximately 1,000 SF mezzanine above office area, wood floors throughout

#### **Lennard:**

Site Plan





**Photos** 











**Lennard:** 

Location Map



### **Lennard:**

lan Shackell\*, Partner D. 613.963.2633 C. 613.761.0177 ishackell@lennard.com

Matt Shackell\*, Vice President D. 613.963.2636 C. 613.612.8812 mshackell@lennard.com

333 Preston Street, Suite 420 Ottawa, ON K1S 5N4 613.963.2640

lennard.com

\*Sales Representative

Statements and information contained are based on the information furnished by principals and sources which we deem reliable but for which we can assume no responsibility. Lennard Commercial Realty, Brokerage..