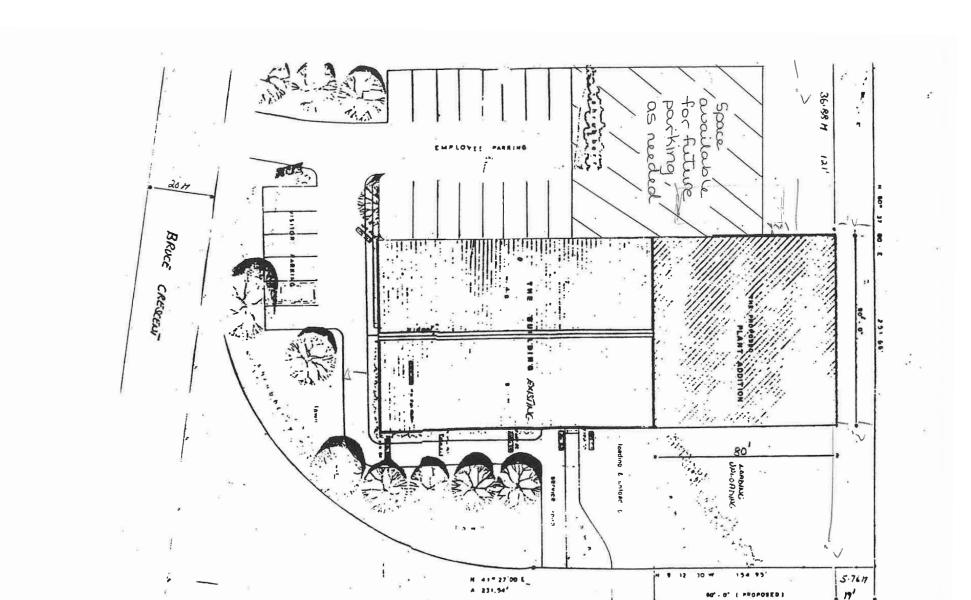

SF building available for sale in Carleton Place, ON.



Size 16,000 SF Lot Size 1.705 acres



Loading
3 drive-in doors



Price

\$2,475,000

Taxes

\$17,000



Availability

December 2024



Listing Agent

Ian Shackell\*

Partner

D. 613.963.2633C. 613.761.0177ishackell@lennard.com

#### Matt Shackell\*

Vice President

D. 613.963.2636C. 613.612.8812mshackell@lennard.com

\*Sales Representative



Power 240v, 400 amps, 3 phase

#### Property Highlights

- Height of building in the centre is 17.5' and 16' where the roof meets the walls
- Height at elevated roof is 24.5'
- Sprinkler system, backflow water valve installed
- Phase II environmental program to be ready by mid-September
- Approximately 1,000 SF mezzanine above office area, wood floors throughout

#### **Lennard:**

Site Plan





**Photos** 











**Lennard:** 

Location Map



### **Lennard:**

lan Shackell\*, Partner D. 613.963.2633 C. 613.761.0177 ishackell@lennard.com

Matt Shackell\*, Vice President D. 613.963.2636 C. 613.612.8812 mshackell@lennard.com

333 Preston Street, Suite 420 Ottawa, ON K1S 5N4 613.963.2640

lennard.com

\*Sales Representative

Statements and information contained are based on the information furnished by principals and sources which we deem reliable but for which we can assume no responsibility. Lennard Commercial Realty, Brokerage..