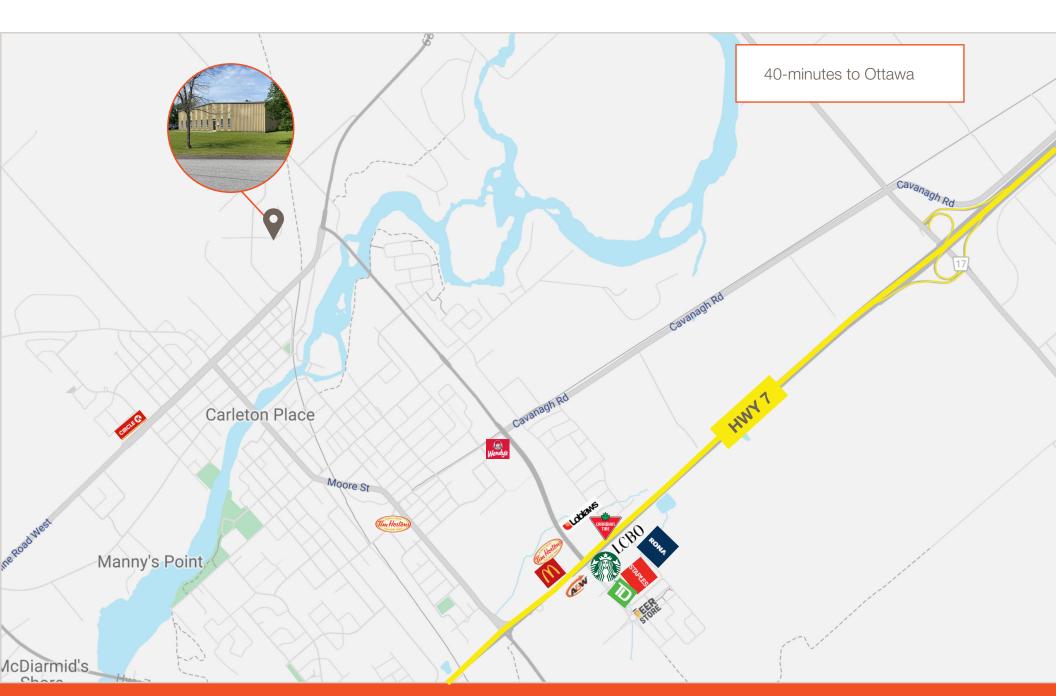

Size 16,000 SF Lot Size 1.705 acres



Loading
3 drive-in doors



Price

\$2,475,000

Taxes

\$17,000



Availability

December 2024



Listing Agent

Ian Shackell\*

Partner

D. 613.963.2633C. 613.761.0177ishackell@lennard.com

#### Matt Shackell\*

Vice President

D. 613.963.2636C. 613.612.8812mshackell@lennard.com

\*Sales Representative



Power 240v, 400 amps, 3 phase

#### Property Highlights

- Height of building in the centre is 17.5' and 16' where the roof meets the walls
- Height at elevated roof is 24.5'
- Sprinkler system, backflow water valve installed
- Phase II environmental program to be ready by mid-September
- Approximately 1,000 SF mezzanine above office area, wood floors throughout

#### **Lennard:**

Site Plan





**Photos** 











**Lennard:** 

Location Map



### **Lennard:**

lan Shackell\*, Partner D. 613.963.2633 C. 613.761.0177 ishackell@lennard.com

Matt Shackell\*, Vice President D. 613.963.2636 C. 613.612.8812 mshackell@lennard.com

333 Preston Street, Suite 420 Ottawa, ON K1S 5N4 613.963.2640

lennard.com

\*Sales Representative

Statements and information contained are based on the information furnished by principals and sources which we deem reliable but for which we can assume no responsibility. Lennard Commercial Realty, Brokerage..