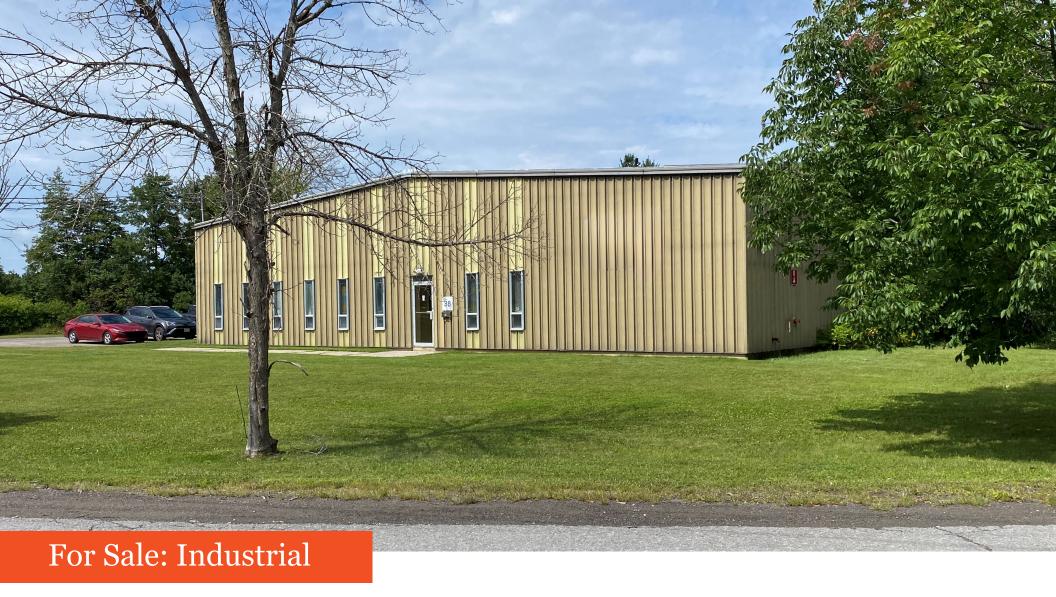

**Lennard:** Imagine the *Possibilities*.

16,000 SF building available for sale in Carleton Place, ON.

Size 16,000 SF Lot Size 1.705 acres

Loading
3 drive-in doors

Price

\$2,475,000

Taxes

\$17,000

#### Property Highlights

- Height of building in the centre is 17.5' and 16' where the roof meets the walls
- Height at elevated roof is 24.5'
- Sprinkler system, backflow water valve installed
- Phase II environmental program to be ready by mid-September
- Approximately 1,000 SF mezzanine above office area, wood floors throughout