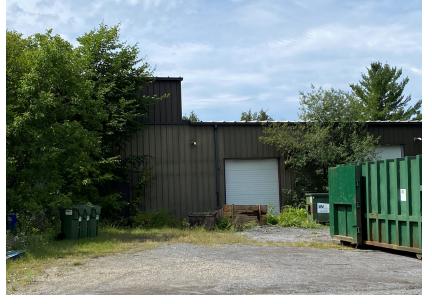

sale in Carleton Place, ON.



Size 16,000 SF Lot Size 1.705 acres



Loading
3 drive-in doors



Price

\$2,475,000

Taxes

\$17,000



Availability

December 2024



Listing Agent

Ian Shackell\*

Partner

D. 613.963.2633C. 613.761.0177ishackell@lennard.com

#### Matt Shackell\*

Vice President

D. 613.963.2636C. 613.612.8812mshackell@lennard.com

\*Sales Representative



Power 240v, 400 amps, 3 phase

#### Property Highlights

- Height of building in the centre is 17.5' and 16' where the roof meets the walls
- Height at elevated roof is 24.5'
- Sprinkler system, backflow water valve installed
- Phase II environmental program to be ready by mid-September
- Approximately 1,000 SF mezzanine above office area, wood floors throughout

#### **Lennard:**

Site Plan





**Photos** 











**Lennard:** 

Location Map



### **Lennard:**

lan Shackell\*, Partner D. 613.963.2633 C. 613.761.0177 ishackell@lennard.com

Matt Shackell\*, Vice President D. 613.963.2636 C. 613.612.8812 mshackell@lennard.com

333 Preston Street, Suite 420 Ottawa, ON K1S 5N4 613.963.2640

lennard.com

\*Sales Representative

Statements and information contained are based on the information furnished by principals and sources which we deem reliable but for which we can assume no responsibility. Lennard Commercial Realty, Brokerage..