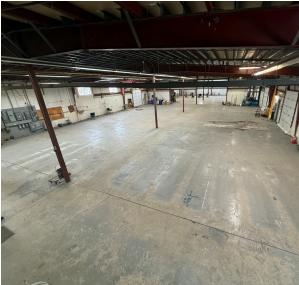

le for sale in Carleton Place, ON.



Size 16,000 SF Lot Size 1.705 acres



Loading
3 drive-in doors



Price

\$2,475,000

Taxes

\$17,000



Availability

December 2024



Listing Agent

Ian Shackell\*

Partner

D. 613.963.2633C. 613.761.0177ishackell@lennard.com

#### Matt Shackell\*

Vice President

D. 613.963.2636C. 613.612.8812mshackell@lennard.com

\*Sales Representative



Power 240v, 400 amps, 3 phase

#### Property Highlights

- Height of building in the centre is 17.5' and 16' where the roof meets the walls
- Height at elevated roof is 24.5'
- Sprinkler system, backflow water valve installed
- Phase II environmental program to be ready by mid-September
- Approximately 1,000 SF mezzanine above office area, wood floors throughout

#### **Lennard:**

Site Plan





**Photos** 











**Lennard:** 

Location Map



### **Lennard:**

lan Shackell\*, Partner D. 613.963.2633 C. 613.761.0177 ishackell@lennard.com

Matt Shackell\*, Vice President D. 613.963.2636 C. 613.612.8812 mshackell@lennard.com

333 Preston Street, Suite 420 Ottawa, ON K1S 5N4 613.963.2640

lennard.com

\*Sales Representative

Statements and information contained are based on the information furnished by principals and sources which we deem reliable but for which we can assume no responsibility. Lennard Commercial Realty, Brokerage..