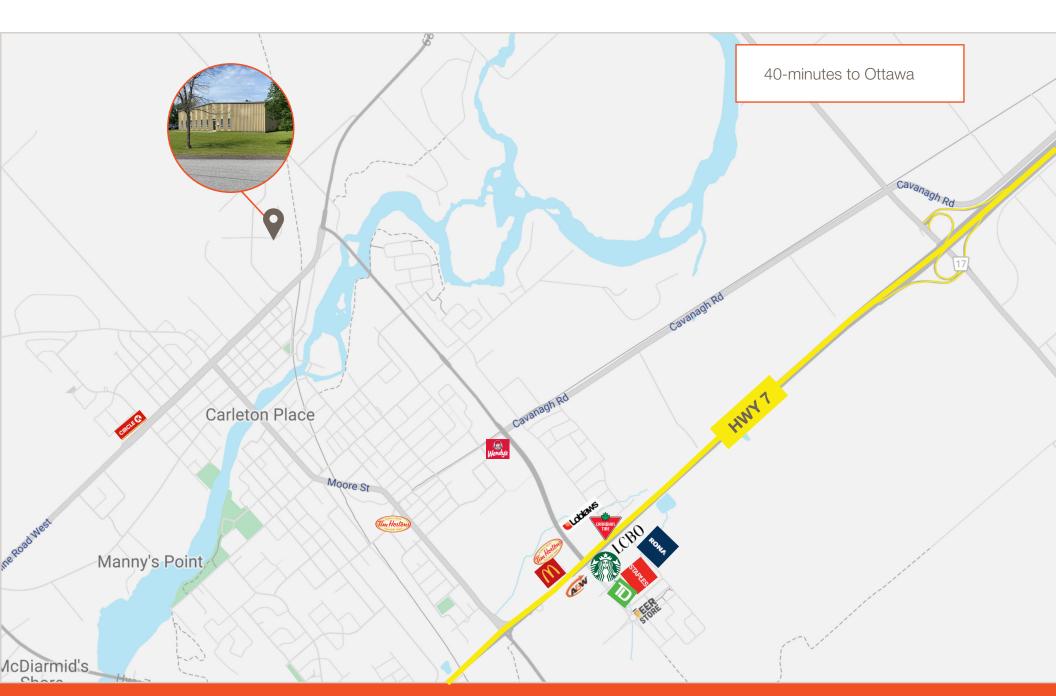

ckell\*

Partner

D. 613.963.2633C. 613.761.0177ishackell@lennard.com

#### Matt Shackell\*

Vice President

D. 613.963.2636C. 613.612.8812mshackell@lennard.com

\*Sales Representative

#### **Property Highlights**

- Height of building in the centre is 17.5' and 16' where the roof meets the walls
- Height at elevated roof is 24.5'
- Sprinkler system, backflow water valve installed
- Approximately 1,000 SF mezzanine above office area, wood floors throughout
- Opportunity to add in 2 dock loading doors
- New owners are painting the exterior, adding in new windows & cleaning up the outside of the premises, extending parking lot
- Building signage available
- Ample onsite parking with outdoor storage available

#### Lennard:

Site Plan





**Photos** 











**Lennard:** 

Location Map



#### **Lennard:**

lan Shackell\*, Partner D. 613.963.2633 C. 613.761.0177 ishackell@lennard.com

Matt Shackell\*, Vice President D. 613.963.2636 C. 613.612.8812 mshackell@lennard.com

333 Preston Street, Suite 420 Ottawa, ON K1S 5N4 613.963.2640

lennard.com

\*Sales Representative

Statements and information contained are based on the information furnished by principals and sources which we deem reliable but for which we can assume no responsibility. Lennard Commercial Realty, Brokerage.