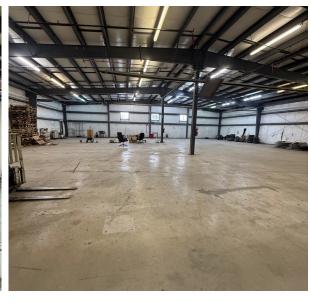

**Lennard:** Imagine the *Possibilities*.

16,000 SF building available for lease in Carleton Place, ON.

Size

Back Unit: 6,400 SF Front Unit: 9,600 SF

Loading
3 drive-in doors

Power 240v, 400 amps, 3 phase

Net Rent

#### **Property Highlights**

- Height of building in the centre is 17.5' and 16' where the roof meets the walls
- Height at elevated roof is 24.5'
- Sprinkler system, backflow water valve installed
- Approximately 1,000 SF mezzanine above office area, wood floors throughout
- Opportunity to add in 2 dock loading doors
- New owners are painting the exterior, adding in new windows & cleaning up the outside of the premises, extending parking lot
- Building signage available
- Ample onsite parking with outdoor storage available

#### Lennard:

Site Plan

**Photos** 

**Lennard:** 

Location Map