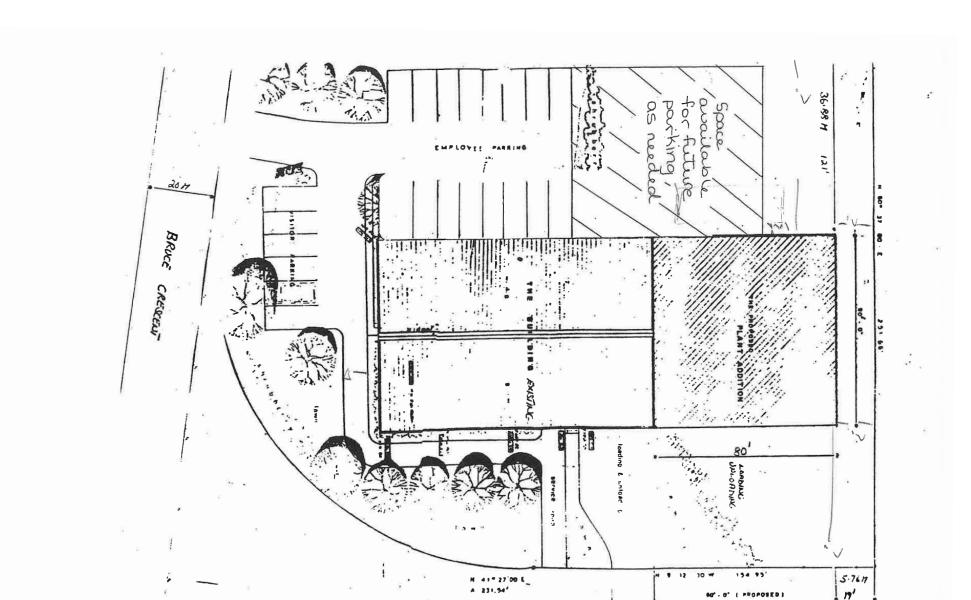

Availability

March 1, 2025



Listing Agent

Ian Shackell\*

Partner

D. 613.963.2633C. 613.761.0177ishackell@lennard.com

#### Matt Shackell\*

Vice President

D. 613.963.2636C. 613.612.8812mshackell@lennard.com

\*Sales Representative

#### **Property Highlights**

- Height of building in the centre is 17.5' and 16' where the roof meets the walls
- Height at elevated roof is 24.5'
- Sprinkler system, backflow water valve installed
- Approximately 1,000 SF mezzanine above office area, wood floors throughout
- Opportunity to add in 2 dock loading doors
- New owners are painting the exterior, adding in new windows & cleaning up the outside of the premises, extending parking lot
- Building signage available
- Ample onsite parking with outdoor storage available

#### Lennard:

Site Plan





**Photos** 











**Lennard:** 

Location Map



#### **Lennard:**

lan Shackell\*, Partner D. 613.963.2633 C. 613.761.0177 ishackell@lennard.com

Matt Shackell\*, Vice President D. 613.963.2636 C. 613.612.8812 mshackell@lennard.com

333 Preston Street, Suite 420 Ottawa, ON K1S 5N4 613.963.2640

lennard.com

\*Sales Representative

Statements and information contained are based on the information furnished by principals and sources which we deem reliable but for which we can assume no responsibility. Lennard Commercial Realty, Brokerage.