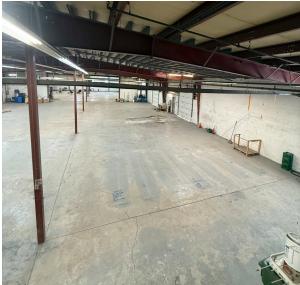

rch 1, 2025



Listing Agent

Ian Shackell\*

Partner

D. 613.963.2633C. 613.761.0177ishackell@lennard.com

#### Matt Shackell\*

Vice President

D. 613.963.2636C. 613.612.8812mshackell@lennard.com

\*Sales Representative

#### **Property Highlights**

- Height of building in the centre is 17.5' and 16' where the roof meets the walls
- Height at elevated roof is 24.5'
- Sprinkler system, backflow water valve installed
- Approximately 1,000 SF mezzanine above office area, wood floors throughout
- Opportunity to add in 2 dock loading doors
- New owners are painting the exterior, adding in new windows & cleaning up the outside of the premises, extending parking lot
- Building signage available
- Ample onsite parking with outdoor storage available

#### Lennard:

Site Plan





**Photos** 











**Lennard:** 

Location Map



#### **Lennard:**

lan Shackell\*, Partner D. 613.963.2633 C. 613.761.0177 ishackell@lennard.com

Matt Shackell\*, Vice President D. 613.963.2636 C. 613.612.8812 mshackell@lennard.com

333 Preston Street, Suite 420 Ottawa, ON K1S 5N4 613.963.2640

lennard.com

\*Sales Representative

Statements and information contained are based on the information furnished by principals and sources which we deem reliable but for which we can assume no responsibility. Lennard Commercial Realty, Brokerage.