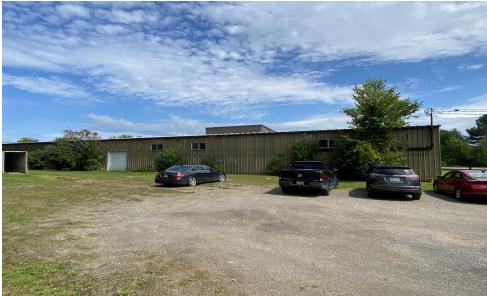

#### **Property Highlights**

- Height of building in the centre is 17.5' and 16' where the roof meets the walls
- Height at elevated roof is 24.5'
- Sprinkler system, backflow water valve installed
- Approximately 1,000 SF mezzanine above office area, wood floors throughout
- Opportunity to add in 2 dock loading doors
- New owners are painting the exterior, adding in new windows & cleaning up the outside of the premises, extending parking lot
- Building signage available
- Ample onsite parking with outdoor storage available

#### Lennard:

Site Plan

**Photos** 

**Lennard:** 

Location Map