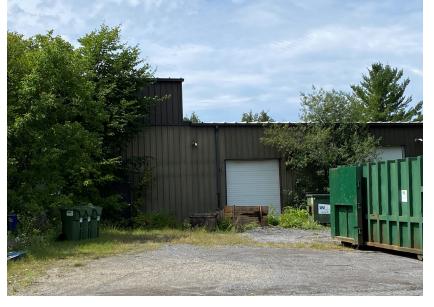

#### **Property Highlights**

- Height of building in the centre is 17.5' and 16' where the roof meets the walls
- Height at elevated roof is 24.5'
- Sprinkler system, backflow water valve installed
- Approximately 1,000 SF mezzanine above office area, wood floors throughout
- Opportunity to add in 2 dock loading doors
- New owners are painting the exterior, adding in new windows & cleaning up the outside of the premises, extending parking lot
- Building signage available
- Ample onsite parking with outdoor storage available

#### Lennard:

Site Plan

**Photos** 

**Lennard:** 

Location Map