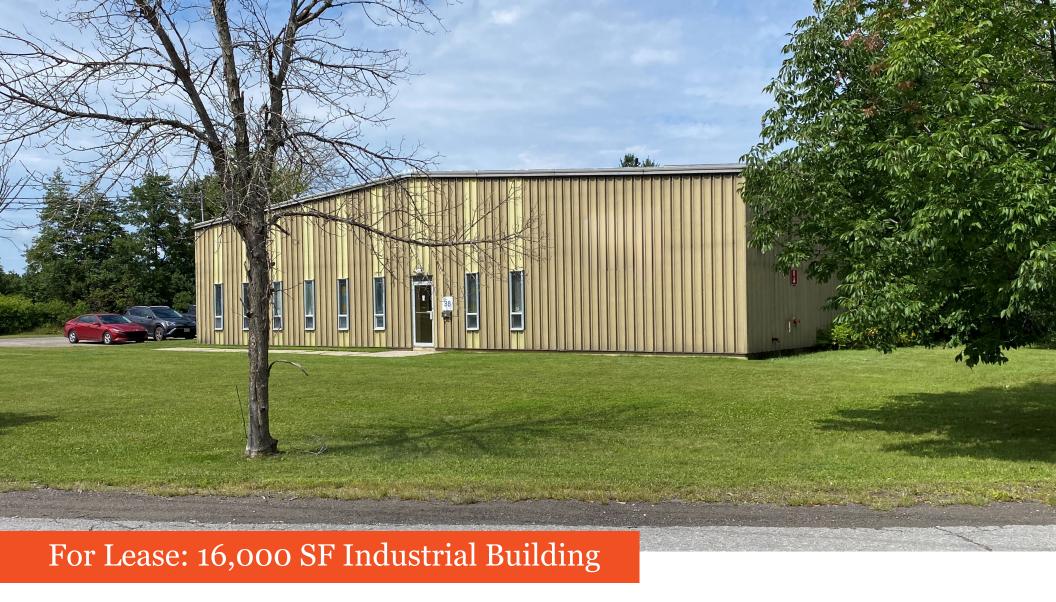

**Lennard:** Imagine the *Possibilities*.

16,000 SF building available for lease in Carleton Place, ON.

Size

Back Unit: 6,400 SF Front Unit: 9,600 SF

Loading
3 drive-in doors

Power 240v, 400 amps, 3 phase

Net Rent

#### **Property Highlights**

- Height of building in the centre is 17.5' and 16' where the roof meets the walls
- Height at elevated roof is 24.5'
- Sprinkler system, backflow water valve installed
- Approximately 1,000 SF mezzanine above office area, wood floors throughout
- Opportunity to add in 2 dock loading doors
- New owners are painting the exterior, adding in new windows & cleaning up the outside of the premises, extending parking lot
- Building signage available
- Ample onsite parking with outdoor storage available