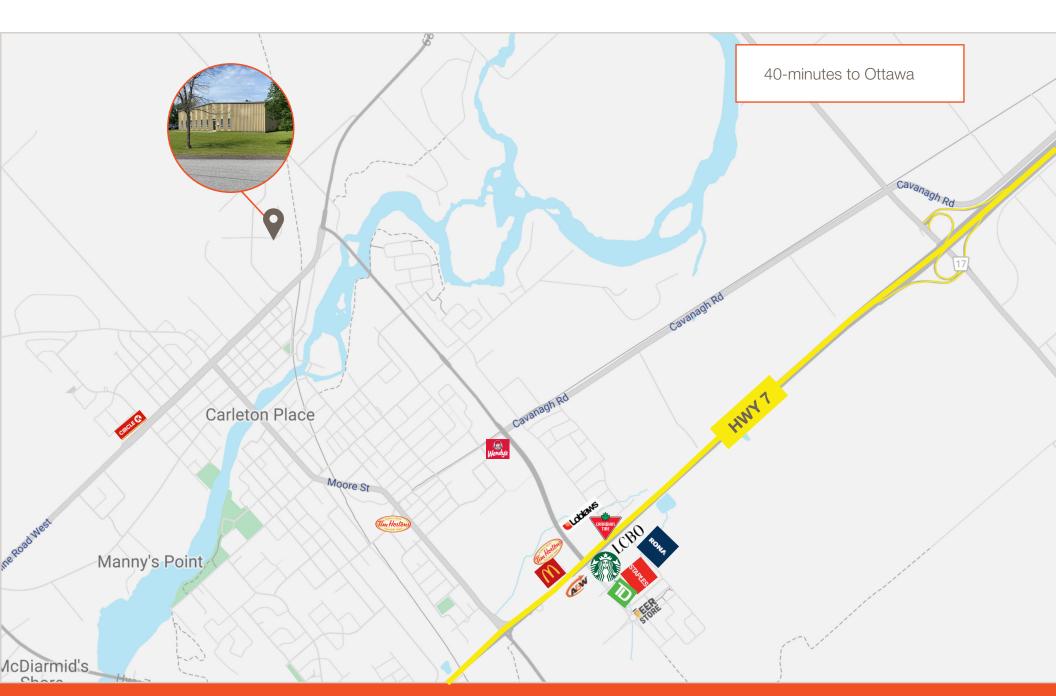

le for sale in Carleton Place, ON.



Size 16,000 SF Lot Size 1.705 acres



Loading
3 drive-in doors



Price

\$2,595,000

Taxes

\$17,000



Availability

December 2024



Listing Agent

Ian Shackell\*

Partner

D. 613.963.2633C. 613.761.0177ishackell@lennard.com

#### Matt Shackell\*

Vice President

D. 613.963.2636 C. 613.612.8812

mshackell@lennard.com

\*Sales Representative



#### Property Highlights

- Height of building in the centre is 17.5' and 16' where the roof meets the walls
- Height at elevated roof is 24.5'
- Sprinkler system, backflow water valve installed
- Phase II environmental program to be ready by mid-September
- Approximately 1,000 SF mezzanine above office area, wood floors throughout

#### Lennard:

Site Plan





Photos











**Lennard:** 

Location Map



### **Lennard:**

lan Shackell\*, Partner D. 613.963.2633 C. 613.761.0177 ishackell@lennard.com

Matt Shackell\*, Vice President D. 613.963.2636 C. 613.612.8812 mshackell@lennard.com

333 Preston Street, Suite 420 Ottawa, ON K1S 5N4 613.963.2640

lennard.com

\*Sales Representative

Statements and information contained are based on the information furnished by principals and sources which we deem reliable but for which we can assume no responsibility. Lennard Commercial Realty, Brokerage..