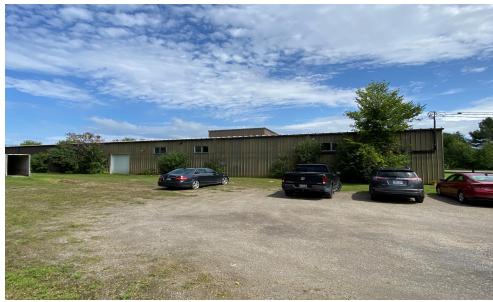

**Lennard:** Imagine the *Possibilities*.

16,000 SF building available for sale in Carleton Place, ON.

Size 16,000 SF Lot Size 1.705 acres

Loading
3 drive-in doors

Price

\$2,595,000

Taxes

\$17,000

#### Lennard:

Site Plan

Photos

**Lennard:** 

Location Map