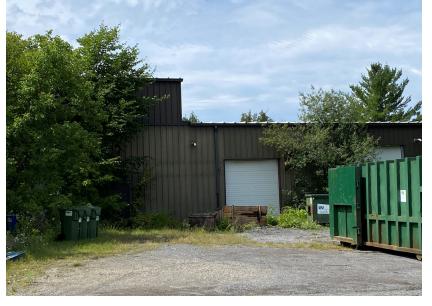

**Lennard:** Imagine the *Possibilities*.

16,000 SF building available for sale in Carleton Place, ON.

Size 16,000 SF Lot Size 1.705 acres

Loading
3 drive-in doors

Price

\$2,595,000

Taxes

\$17,000

#### Lennard:

Site Plan

Photos

**Lennard:** 

Location Map