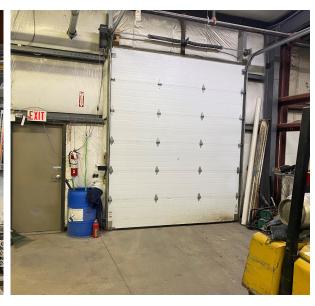

**Lennard:** Imagine the *Possibilities*.

16,000 SF building available for sale in Carleton Place, ON.

Size 16,000 SF Lot Size 1.705 acres

Loading
3 drive-in doors

Price

\$2,595,000

Taxes

\$17,000

#### Property Highlights

- Height of building in the centre is 17.5' and 16' where the roof meets the walls
- Height at elevated roof is 24.5'
- Sprinkler system, backflow water valve installed
- Phase II environmental program to be ready by mid-September
- Approximately 1,000 SF mezzanine above office area, wood floors throughout

#### Lennard:

Site Plan

Photos

**Lennard:** 

Location Map