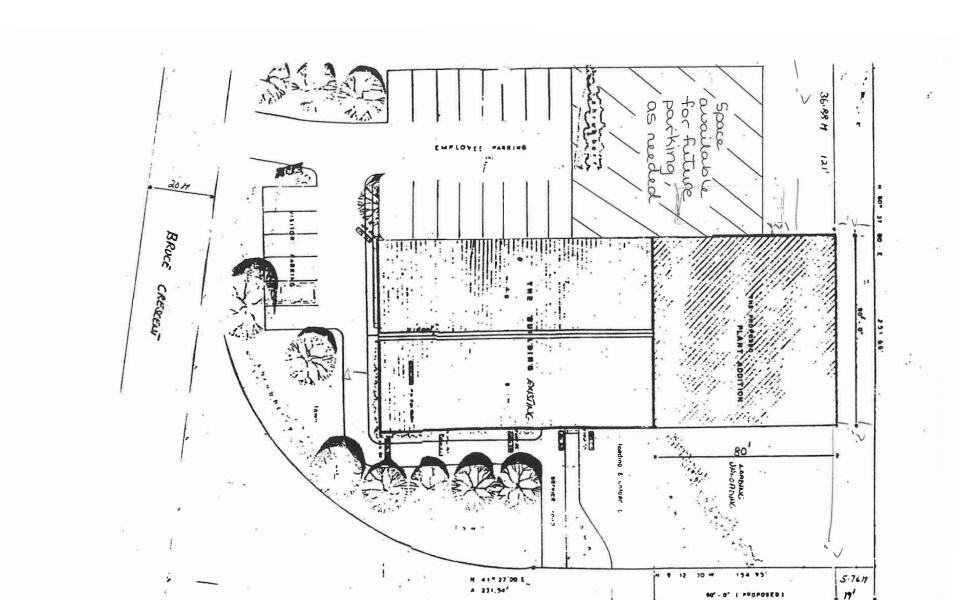

the *Possibilities*.



16,000 SF building available for sale in Carleton Place, ON.



Size 16,000 SF Lot Size 1.705 acres



Loading
3 drive-in doors



Price

\$2,595,000

Taxes

\$17,000



Availability

December 2024



Listing Agent

Ian Shackell\*

Partner

D. 613.963.2633C. 613.761.0177ishackell@lennard.com

#### Matt Shackell\*

Vice President

D. 613.963.2636 C. 613.612.8812

mshackell@lennard.com

\*Sales Representative



#### Property Highlights

- Height of building in the centre is 17.5' and 16' where the roof meets the walls
- Height at elevated roof is 24.5'
- Sprinkler system, backflow water valve installed
- Phase II environmental program to be ready by mid-September
- Approximately 1,000 SF mezzanine above office area, wood floors throughout

#### Lennard:

Site Plan





Photos











**Lennard:** 

Location Map



### **Lennard:**

lan Shackell\*, Partner D. 613.963.2633 C. 613.761.0177 ishackell@lennard.com

Matt Shackell\*, Vice President D. 613.963.2636 C. 613.612.8812 mshackell@lennard.com

333 Preston Street, Suite 420 Ottawa, ON K1S 5N4 613.963.2640

lennard.com

\*Sales Representative

Statements and information contained are based on the information furnished by principals and sources which we deem reliable but for which we can assume no responsibility. Lennard Commercial Realty, Brokerage..