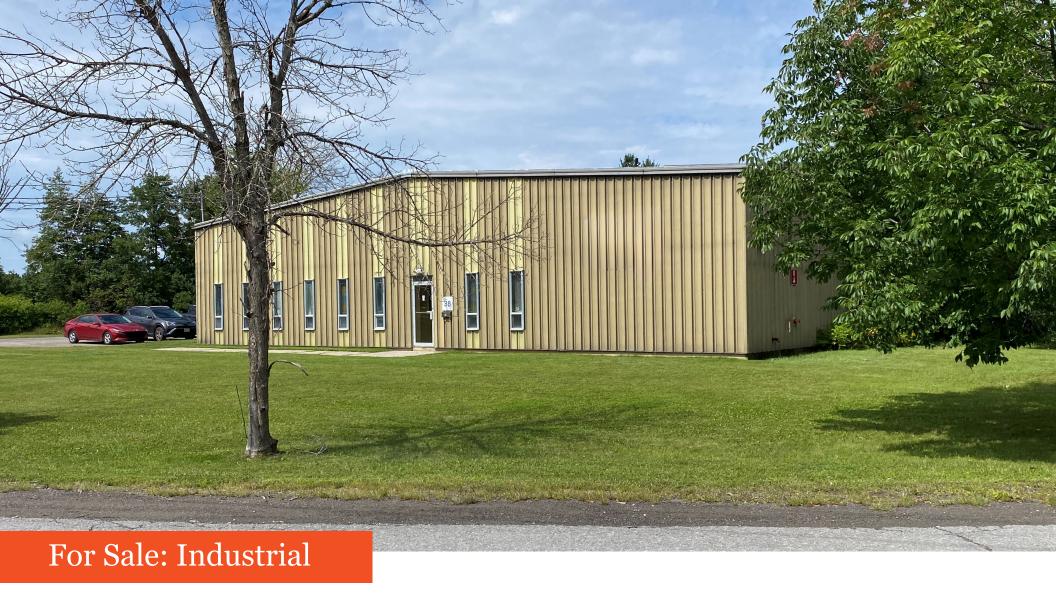

**Lennard:** Imagine the *Possibilities*.

16,000 SF building available for sale in Carleton Place, ON.

Size 16,000 SF Lot Size 1.705 acres

Loading
3 drive-in doors

Price

\$2,595,000

Taxes

\$17,000

#### Property Highlights

- Height of building in the centre is 17.5' and 16' where the roof meets the walls
- Height at elevated roof is 24.5'
- Sprinkler system, backflow water valve installed
- Phase II environmental program to be ready by mid-September
- Approximately 1,000 SF mezzanine above office area, wood floors throughout