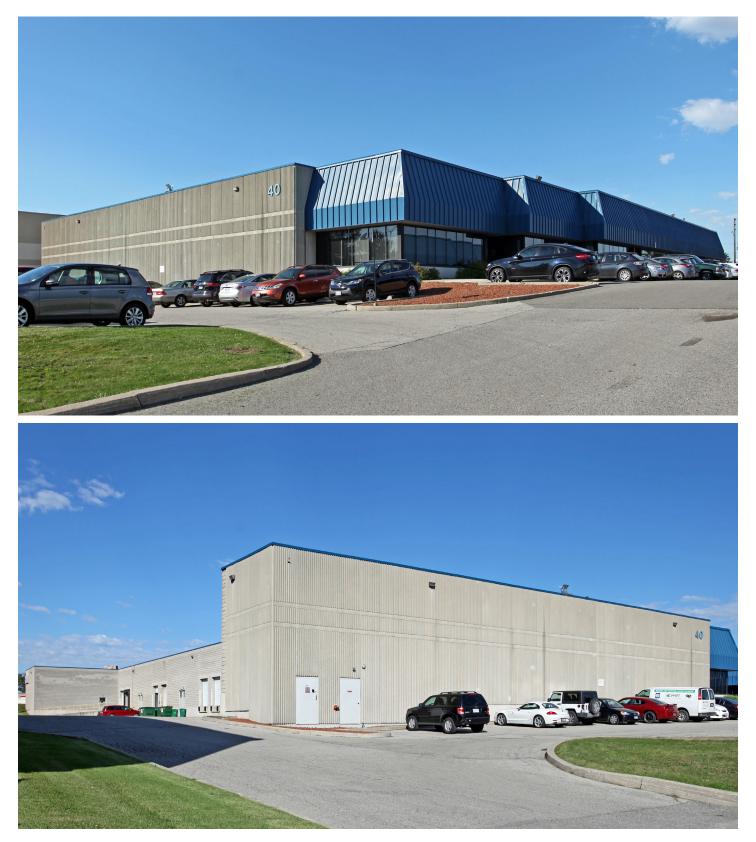

### 40 Ironside Crescent, Unit 6

Outstanding 3,592 SF Industrial Unit in Scarborough

## 40 Ironside Crescent, Unit 6

Well maintained 3,592 SF industrial unit for Sublease