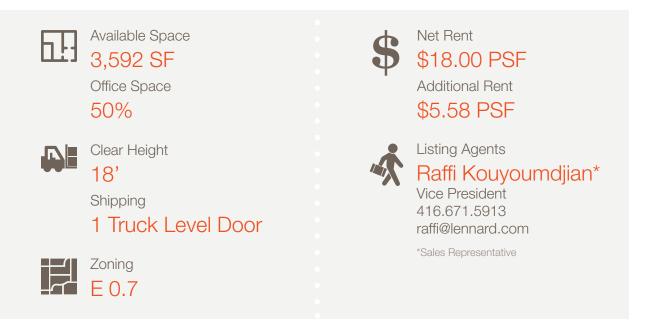

#### **Property Highlights**

- Sublease runs until March 31, 2026
- Markham Road visibility
- Accommodation for 53' trailers
- TTC along both Markham Road and Ironside Crescent
- Professional Head Landlord