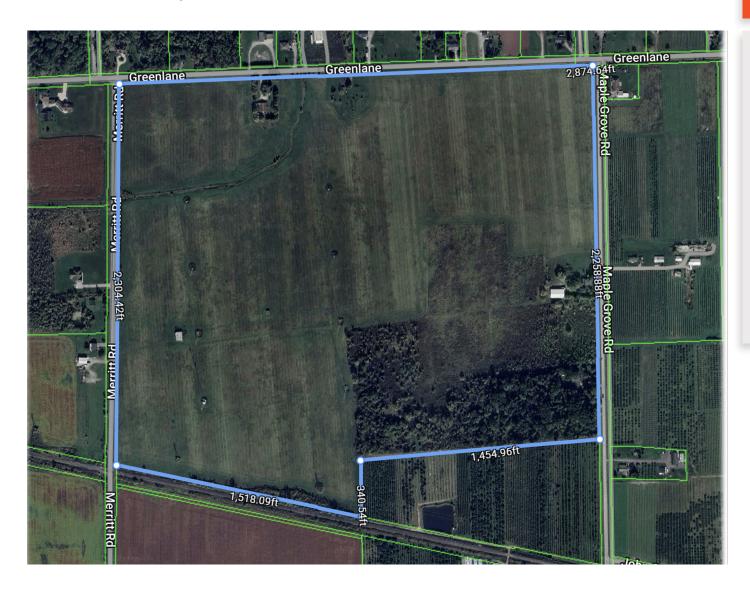

# 4136 Greenlane Road, Beamsville

#### **Land For Sale**

Size 159.4 Acres

Zoning RU1

List Price: \$ 4,700,000

Available Immediately

Listing Agents

Albert Maierhofer\*

Executive Vice President 905.247.9232 amaierhofer@lennard.com