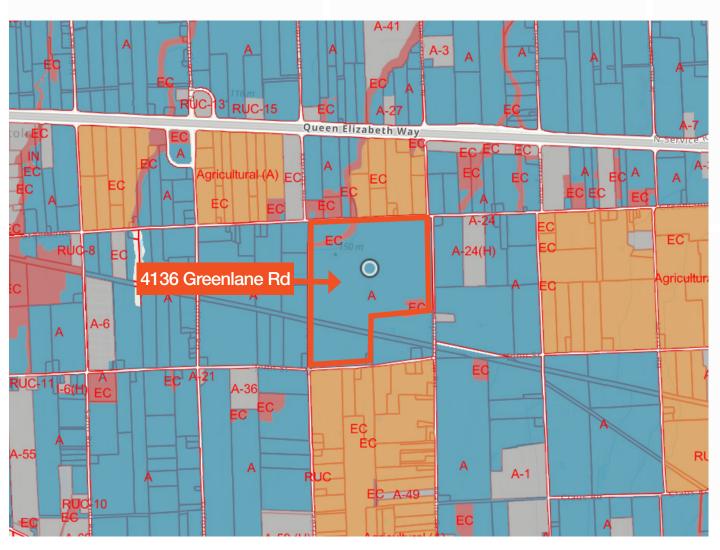

# 4136 Greenlane Road

Beamsville, Ontario



#### **Land For Sale**



Size 159.4 Acres



Zoning RU1



List Price: \$ 4,700,000



Available Immediately

Listing Agents



Albert Maierhofer\*

Executive Vice President 905.247.9232 amaierhofer@lennard.com

#### Kevin Beaudry\*

Senior Vice President 416.915.5689 kbeaudry@lennard.com

**Lennard:** 

# 4136 Greenlane Road, Beamsville







## 4136 Greenlane Road, Beamsville



Official Plan – Land Use Designation





Albert Maierhofer\*, Executive Vice President 905.247.9232 • amaierhofer@lennard.com

## 4136 Greenlane Road, Beamsville



#### Zoning Map



### Agricultural Zoning Permitted Uses Include:

- Home-Based Business\*
- Secondary Residential Units\*
- Single Detached Dwelling
- Agricutural Use
- On-Farm Diversified Use\*
- Agricultural-related Use\*
- Agri-tourism Use
- Agricultural Research Accessory to an

#### Agricultural use

- Cannabis Production Facility
- Conservation Use
- Farm Labour Housing\*
- Greenhouse
- Bed & Breakfasts\*
- Home for Special Care
- Kennel\*
- Private Home Daycare



<sup>\*</sup>The use is only permitted as accessory to another permitted use