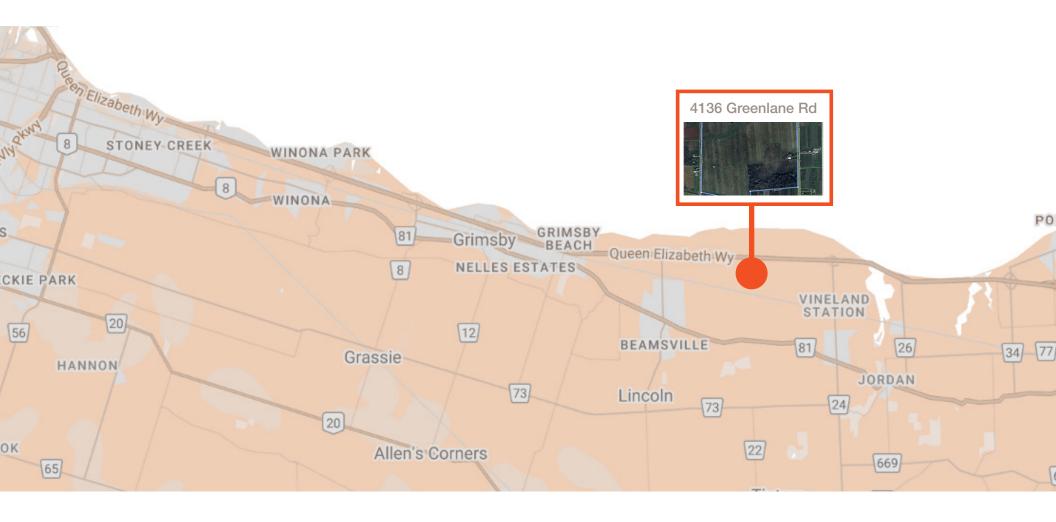

## 4136 Greenlane Road, Beamsville

Official Plan – Land Use Designation

Albert Maierhofer\*, Executive Vice President 905.247.9232 • amaierhofer@lennard.com