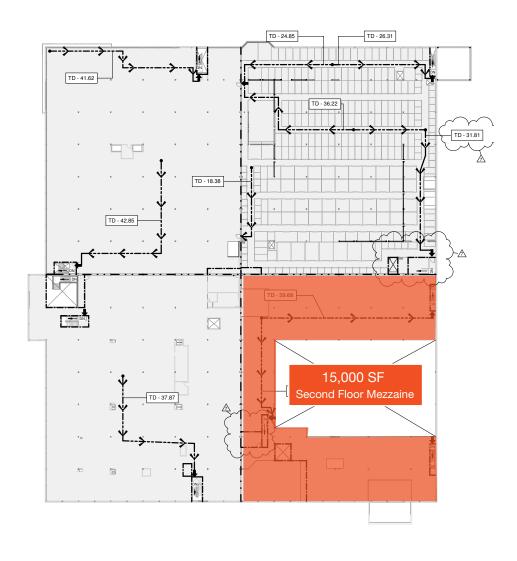

## Lennard:

Located in a prime area of Kanata North, the property features up to 23,000 SF of industrial space with 15,000 SF of mezzanine office space above it and up to 50,000 SF of office space. The building can accommodate traditional office uses as well as combinations of lab, production, and warehouse space.

**Space Range** 

Warehouse 23,000 SF + 15,000 SF of Mezzanine Office Space Office / Mixed Use: 50,000 SF

**Close to Amenities** 

Clear Height Warehouse: 24' high bay Office / Mixed Use: 11.6'

Access to Hwys 417, 416 & 7

## **Property Details**

| Building Area   | 23,000 SF (Warehouse) + 15,000 SF (Mezzanine Office Space) 50,000 SF (Office / Mixed Use) |  |
|-----------------|-------------------------------------------------------------------------------------------|--|
| Lot Size        | 17.964 acres                                                                              |  |
| Zoning          | IP6 - Business Park Industrial Zone                                                       |  |
| Clear Height    | Warehouse: 24' high bay<br>Office / Mixed Use: 11.6'                                      |  |
| Loading         | 2 Dock Loading Doors<br>1 Grade-Level Door                                                |  |
| Parking         | 834 (before development)                                                                  |  |
| Power           | 600/347V, 600A, 800A - 2500 Amp power service                                             |  |
| Net Rent        | \$14.00 PSF (Warehouse)<br>\$8.75 PSF (Office / Mixed Use)                                |  |
| Additional Rent | \$5.90 PSF                                                                                |  |

### Option 1

| Total                                | 38,000 |
|--------------------------------------|--------|
| Second Floor: Mezzanine/Office Space | 15,000 |
| First Floor: Warehouse               | 23,000 |
| Space                                | SF     |