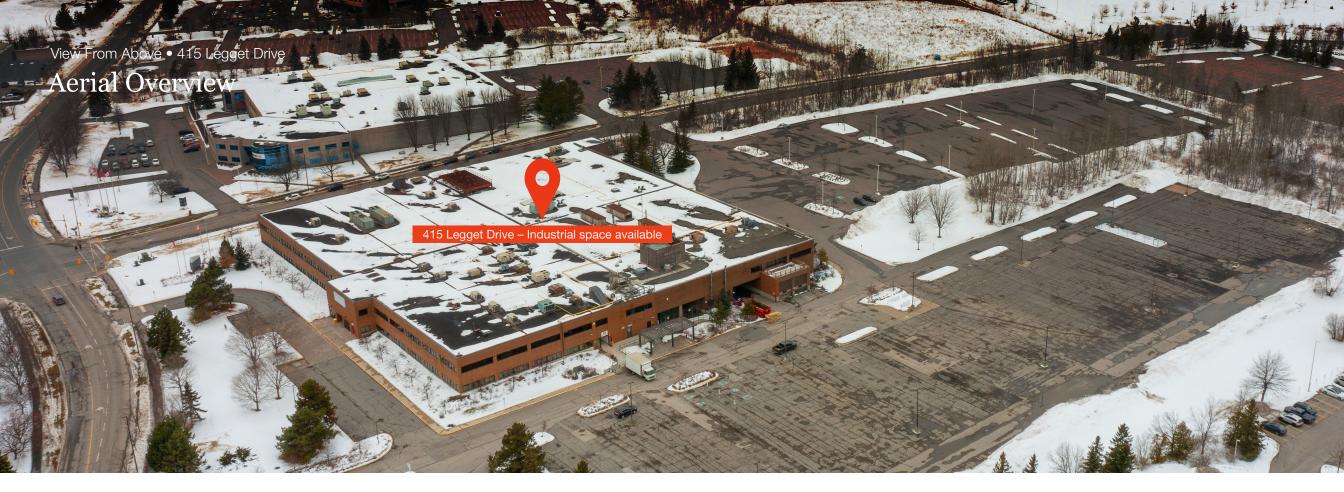

## Lennard:

Located in a prime area of Kanata North, the property features up to 23,000 SF of industrial space with 15,000 SF of mezzanine office space above it and up to 50,000 SF of office space. The building can accommodate traditional office uses as well as combinations of lab, production, and warehouse space.

### **Nearby Amenities**