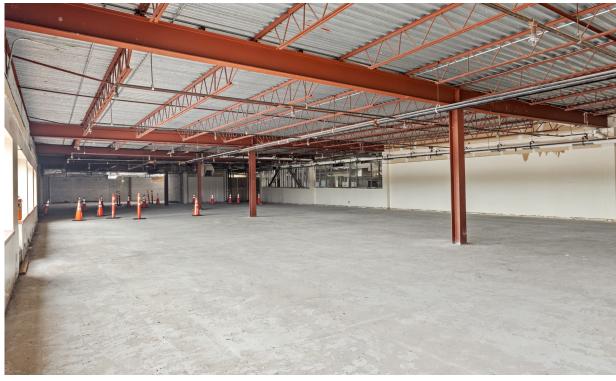

echnology industry
- Training centre
- Warehouse

#### Permitted Uses - with Conditions

- Animal care establishment
- Animal hospital
- Automobile service station
- Bank
- Bank machine
- Bar (By-law 2018-171)
- Car wash
- Convenience store
- Gas bar
- Instructional facility
- Park
- Personal service business
- Post office
- Recreational and athletic facility
- Restaurant



### Option 1

| Total                                | 38,000 |
|--------------------------------------|--------|
| Second Floor: Mezzanine/Office Space | 15,000 |
| First Floor: Warehouse               | 23,000 |
| Space                                | SF     |





### Option 2

| Total  | 50,000       |
|--------|--------------|
| Office | up to 50,000 |
| Space  | SF           |



### Overview





### Photos













### **Nearby Amenities**





#### **Lennard:**

lan Shackell\*

Partner
D. 613.963.2633
ishackell@lennard.com

Matt Shackell\*

Vice President
D. 613.963.2636
mshackell@lennard.com

Ed Belanger\*

Senior Vice President D. 613.963.2632 ebelanger@lennard.com Lavel Tiwana

Sales Representative D. 613.963.2635 Itiwana@lennard.com

333 Preston Street, Suite 420 Ottawa, ON K1S 5N4 613.963.2640

#### lennard.com

Statements and information contained are based on the information furnished by principals and sources which we deem reliable but for which we can assume no responsibility. Lennard Commercial Realty, Brokerage 2024.

<sup>\*</sup>Sales Representative