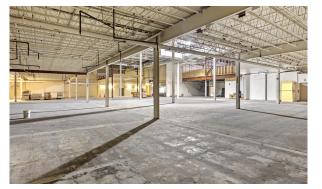

### Photos

## Lennard:

Located in a prime area of Kanata North, the property features up to 23,000 SF of industrial space with 15,000 SF of mezzanine office space above it and up to 50,000 SF of office space. The building can accommodate traditional office uses as well as combinations of lab, production, and warehouse space.