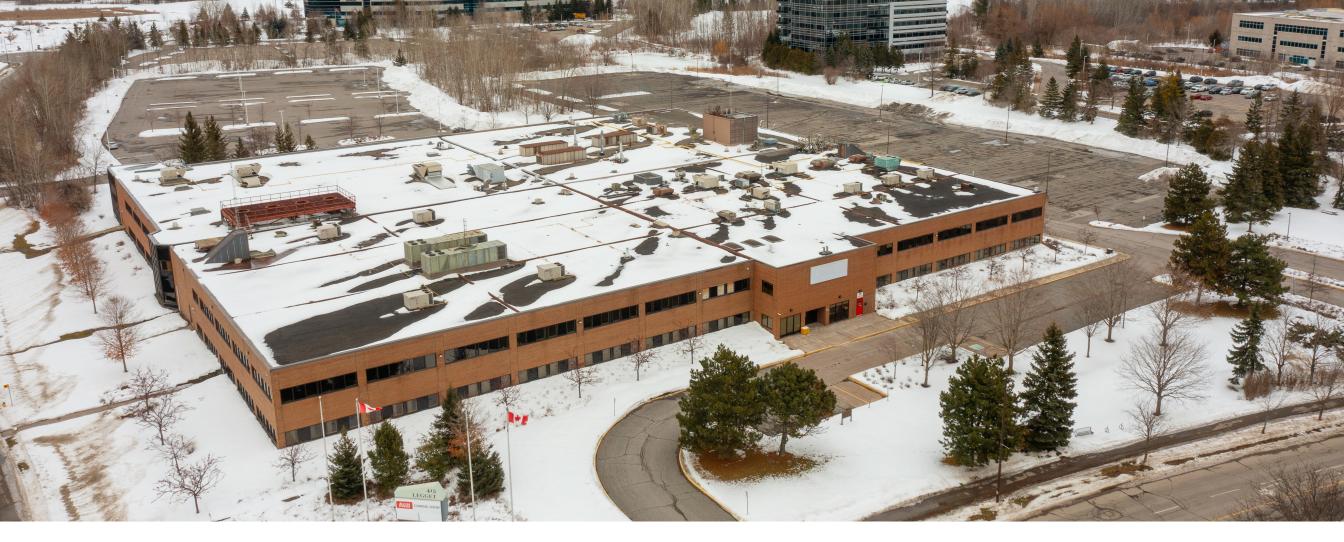

## Lennard:

Located in a prime area of Kanata North, the property features up to 23,000 SF of industrial space with 15,000 SF of mezzanine office space above it and up to 50,000 SF of office space. The building can accommodate traditional office uses as well as combinations of lab, production, and warehouse space.

The building offers custom layouts which can offer tenants the flexibility to design their space as needed.

Easy access to major transport routes to downtown Ottawa, Toronto and Montreal. Furthermore, tenants will benefit from excellent access to a diverse labour pool and business connectivity within Canada's most prominent technology and innovation hub.

## **Property Details**

| Building Area   | 23,000 SF (Warehouse) + 15,000 SF (Mezzanine Office Space) 50,000 SF (Office / Mixed Use) |  |
|-----------------|-------------------------------------------------------------------------------------------|--|
| Lot Size        | 17.964 acres                                                                              |  |
| Zoning          | IP6 - Business Park Industrial Zone                                                       |  |
| Clear Height    | Warehouse: 24' high bay<br>Office / Mixed Use: 11.6'                                      |  |
| Loading         | 2 Dock Loading Doors<br>1 Grade-Level Door                                                |  |
| Parking         | 834 (before development)                                                                  |  |
| Power           | 600/347V, 600A, 800A - 2500 Amp power service                                             |  |
| Net Rent        | \$14.00 PSF (Warehouse)<br>\$8.75 PSF (Office / Mixed Use)                                |  |
| Additional Rent | \$5.90 PSF                                                                                |  |