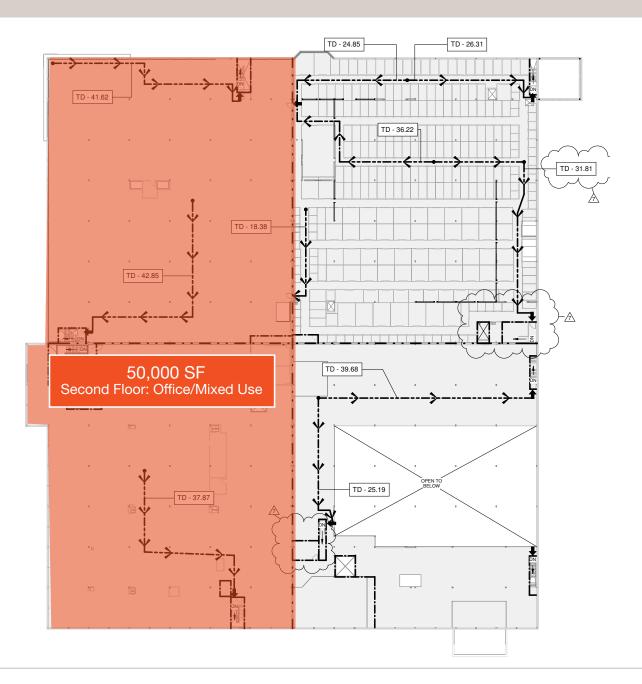

## Lennard:

Located in a prime area of Kanata North, the property features up to 23,000 SF of industrial space with 15,000 SF of mezzanine office space above it and up to 50,000 SF of office space. The building can accommodate traditional office uses as well as combinations of lab, production, and warehouse space.

**Space Range** 

Warehouse 23,000 SF + 15,000 SF of Mezzanine Office Space Office / Mixed Use: 50,000 SF

**Close to Amenities** 

Clear Height Warehouse: 24' high bay Office / Mixed Use: 11.6'

Access to Hwys 417, 416 & 7

## **Property Details**

| Building Area   | 23,000 SF (Warehouse) + 15,000 SF (Mezzanine Office Space) 50,000 SF (Office / Mixed Use) |  |
|-----------------|-------------------------------------------------------------------------------------------|--|
| Lot Size        | 17.964 acres                                                                              |  |
| Zoning          | IP6 - Business Park Industrial Zone                                                       |  |
| Clear Height    | Warehouse: 24' high bay<br>Office / Mixed Use: 11.6'                                      |  |
| Loading         | 2 Dock Loading Doors<br>1 Grade-Level Door                                                |  |
| Parking         | 834 (before development)                                                                  |  |
| Power           | 600/347V, 600A, 800A - 2500 Amp power service                                             |  |
| Net Rent        | \$14.00 PSF (Warehouse)<br>\$8.75 PSF (Office / Mixed Use)                                |  |
| Additional Rent | \$5.90 PSF                                                                                |  |

### Option 2

| Total  | 50,000       |
|--------|--------------|
| Office | up to 50,000 |
| Space  | SF           |