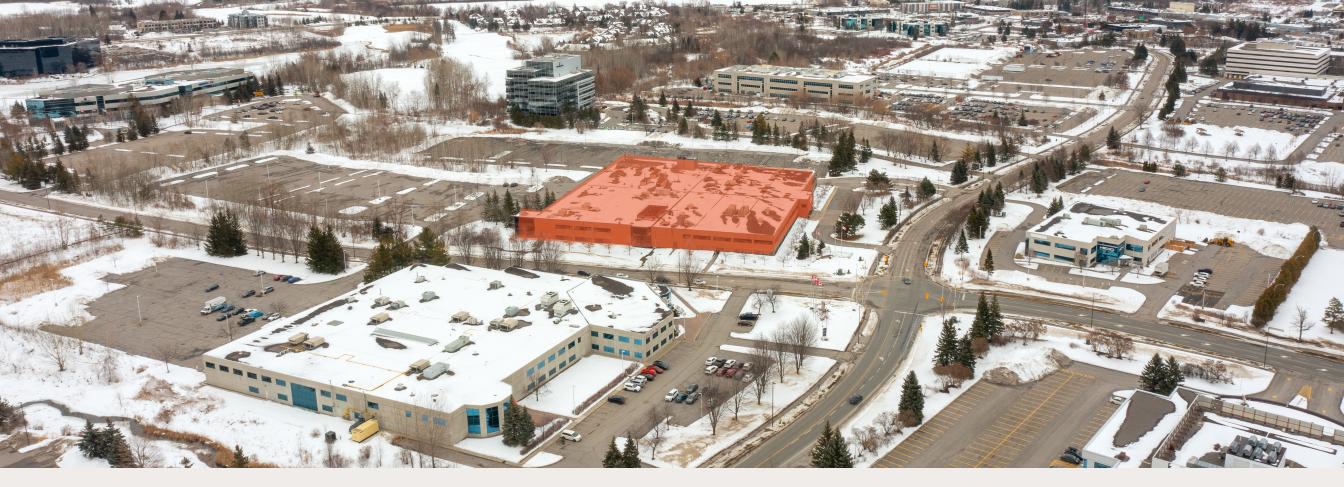

## Lennard:

Located in a prime area of Kanata North, the property features up to 23,000 SF of industrial space with 15,000 SF of mezzanine office space above it and up to 50,000 SF of office space. The building can accommodate traditional office uses as well as combinations of lab, production, and warehouse space.

### Overview