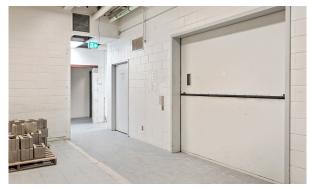

### Photos

## **Property Details**

| Building Area   | 23,000 SF (Warehouse) + 15,000 SF (Mezzanine Office Space) 50,000 SF (Office / Mixed Use) |  |
|-----------------|-------------------------------------------------------------------------------------------|--|
| Lot Size        | 17.964 acres                                                                              |  |
| Zoning          | IP6 - Business Park Industrial Zone                                                       |  |
| Clear Height    | Warehouse: 24' high bay<br>Office / Mixed Use: 11.6'                                      |  |
| Loading         | 2 Dock Loading Doors<br>1 Grade-Level Door                                                |  |
| Parking         | 834 (before development)                                                                  |  |
| Power           | 600/347V, 600A, 800A - 2500 Amp power service                                             |  |
| Net Rent        | \$14.00 PSF (Warehouse)<br>\$8.75 PSF (Office / Mixed Use)                                |  |
| Additional Rent | \$5.90 PSF                                                                                |  |