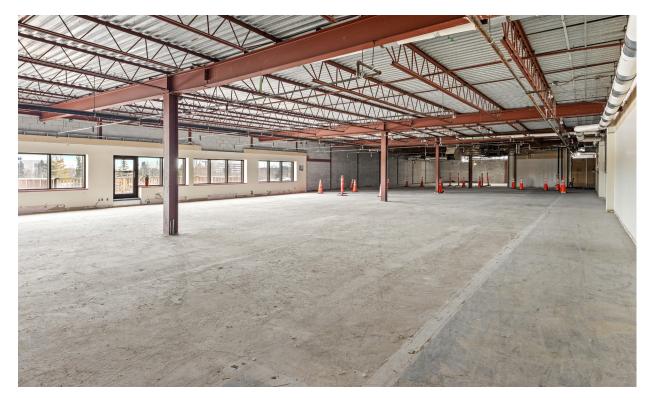

Technology industry
- Training centre
- Warehouse

#### Permitted Uses - with Conditions

- Animal care establishment
- Animal hospital
- Automobile service station
- Bank
- Bank machine
- Bar (By-law 2018-171)
- Car wash
- Convenience store
- Gas bar
- Instructional facility
- Park
- Personal service business
- Post office
- Recreational and athletic facility
- Restaurant



### Option 1

| Total                                | 38,000 |
|--------------------------------------|--------|
| Second Floor: Mezzanine/Office Space | 15,000 |
| First Floor: Warehouse               | 23,000 |
| Space                                | SF     |





### Option 2

| Total  | 50,000       |
|--------|--------------|
| Office | up to 50,000 |
| Space  | SF           |



### Overview





### Photos













### **Nearby Amenities**





#### **Lennard:**

lan Shackell\*

Partner
D. 613.963.2633
ishackell@lennard.com

Matt Shackell\*

Vice President
D. 613.963.2636
mshackell@lennard.com

Ed Belanger\*

Senior Vice President D. 613.963.2632 ebelanger@lennard.com Lavel Tiwana

Sales Representative D. 613.963.2635 Itiwana@lennard.com

333 Preston Street, Suite 420 Ottawa, ON K1S 5N4 613.963.2640

#### lennard.com

Statements and information contained are based on the information furnished by principals and sources which we deem reliable but for which we can assume no responsibility. Lennard Commercial Realty, Brokerage 2024.

<sup>\*</sup>Sales Representative