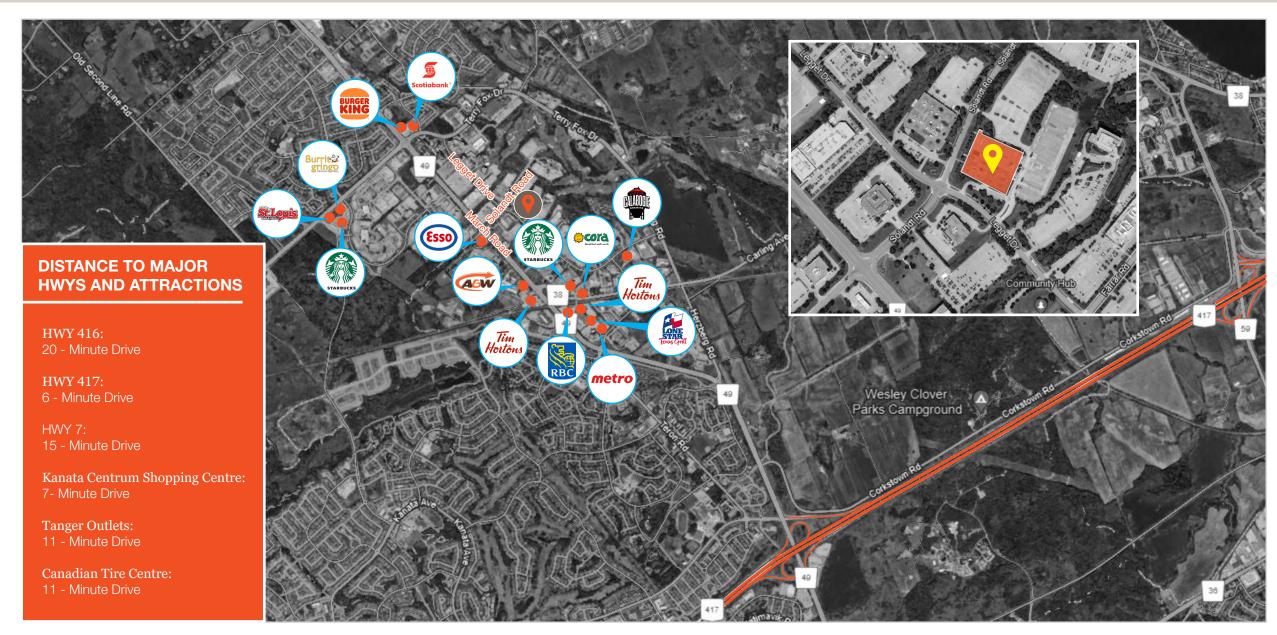

- Warehouse

#### Permitted Uses - with Conditions

- Animal care establishment
- Animal hospital
- Automobile service station
- Bank
- Bank machine
- Bar (By-law 2018-171)
- Car wash
- Convenience store
- Gas bar
- Instructional facility
- Park
- Personal service business
- Post office
- Recreational and athletic facility
- Restaurant



### Option 1

| Total                                | 38,000 |
|--------------------------------------|--------|
| Second Floor: Mezzanine/Office Space | 15,000 |
| First Floor: Warehouse               | 23,000 |
| Space                                | SF     |





### Option 2

| Total  | 50,000       |
|--------|--------------|
| Office | up to 50,000 |
| Space  | SF           |



### Overview





### Photos













### **Nearby Amenities**





#### **Lennard:**

lan Shackell\*

Partner
D. 613.963.2633
ishackell@lennard.com

Matt Shackell\*

Vice President
D. 613.963.2636
mshackell@lennard.com

Ed Belanger\*

Senior Vice President D. 613.963.2632 ebelanger@lennard.com Lavel Tiwana

Sales Representative D. 613.963.2635 Itiwana@lennard.com

333 Preston Street, Suite 420 Ottawa, ON K1S 5N4 613.963.2640

#### lennard.com

Statements and information contained are based on the information furnished by principals and sources which we deem reliable but for which we can assume no responsibility. Lennard Commercial Realty, Brokerage 2024.

<sup>\*</sup>Sales Representative