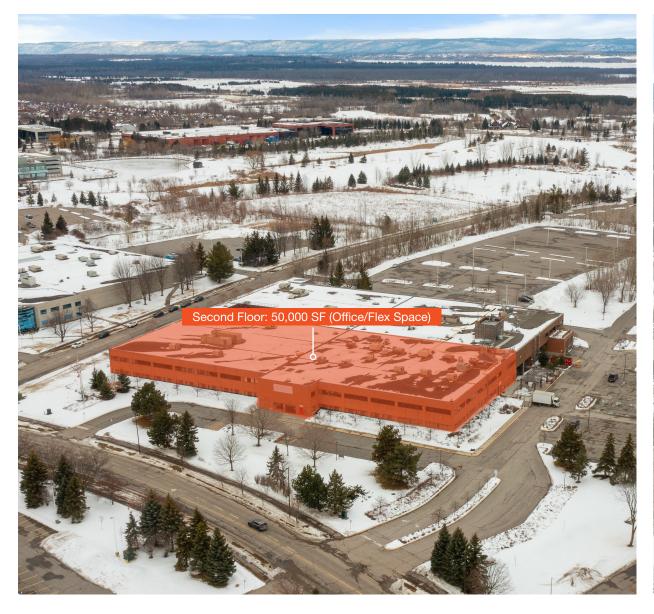

## Lennard:

Located in a prime area of Kanata North, the property features up to 23,000 SF of industrial space with 15,000 SF of mezzanine office space above it and up to 50,000 SF of office space. The building can accommodate traditional office uses as well as combinations of lab, production, and warehouse space.

### Option 2

| Total  | 50,000       |
|--------|--------------|
| Office | up to 50,000 |
| Space  | SF           |