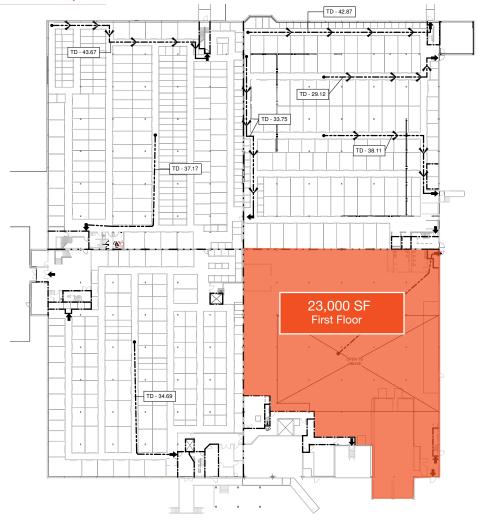

## Lennard:

Located in a prime area of Kanata North, the property features up to 23,000 SF of industrial space with 15,000 SF of mezzanine office space above it and up to 50,000 SF of office space. The building can accommodate traditional office uses as well as combinations of lab, production, and warehouse space.

**Space Range** 

Warehouse 23,000 SF + 15,000 SF of Mezzanine Office Space Office / Mixed Use: 50,000 SF

**Close to Amenities** 

Clear Height Warehouse: 24' high bay Office / Mixed Use: 11.6'

Access to Hwys 417, 416 & 7

## **Property Details**

| Building Area   | 23,000 SF (Warehouse) + 15,000 SF (Mezzanine Office Space) 50,000 SF (Office / Mixed Use) |  |
|-----------------|-------------------------------------------------------------------------------------------|--|
| Lot Size        | 17.964 acres                                                                              |  |
| Zoning          | IP6 - Business Park Industrial Zone                                                       |  |
| Clear Height    | Warehouse: 24' high bay<br>Office / Mixed Use: 11.6'                                      |  |
| Loading         | 2 Dock Loading Doors<br>1 Grade-Level Door                                                |  |
| Parking         | 834 (before development)                                                                  |  |
| Power           | 600/347V, 600A, 800A - 2500 Amp power service                                             |  |
| Net Rent        | \$14.00 PSF (Warehouse)<br>\$8.75 PSF (Office / Mixed Use)                                |  |
| Additional Rent | \$5.90 PSF                                                                                |  |

### Option 1

| Total                                | 38,000 |
|--------------------------------------|--------|
| Second Floor: Mezzanine/Office Space | 15,000 |
| First Floor: Warehouse               | 23,000 |
| Space                                | SF     |