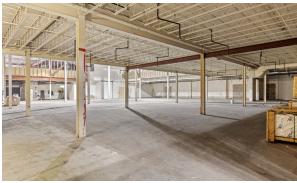

### Photos

## Lennard:

Located in a prime area of Kanata North, the property features up to 23,000 SF of industrial space with 15,000 SF of mezzanine office space above it and up to 50,000 SF of office space. The building can accommodate traditional office uses as well as combinations of lab, production, and warehouse space.