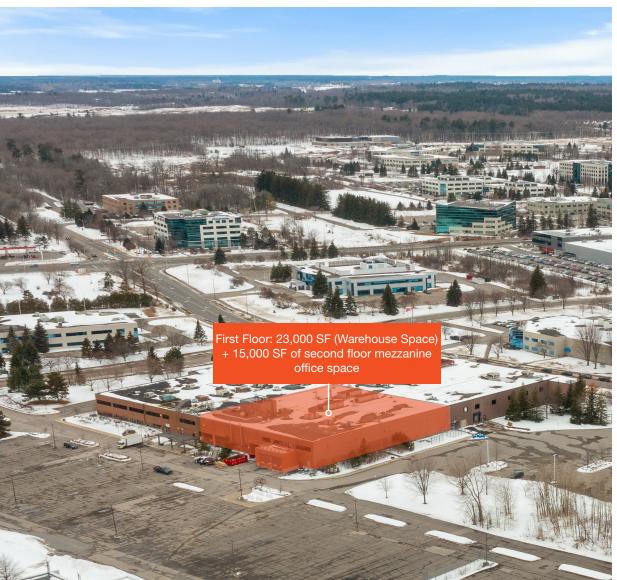

## Lennard:

Located in a prime area of Kanata North, the property features up to 23,000 SF of industrial space with 15,000 SF of mezzanine office space above it and up to 50,000 SF of office space. The building can accommodate traditional office uses as well as combinations of lab, production, and warehouse space.

**Space Range** 

Warehouse 23,000 SF + 15,000 SF of Mezzanine Office Space Office / Mixed Use: 50,000 SF

**Close to Amenities** 

Clear Height Warehouse: 24' high bay Office / Mixed Use: 11.6'

Access to Hwys 417, 416 & 7

## **Property Details**

| Building Area   | 23,000 SF (Warehouse) + 15,000 SF (Mezzanine Office Space) 50,000 SF (Office / Mixed Use) |  |
|-----------------|-------------------------------------------------------------------------------------------|--|
| Lot Size        | 17.964 acres                                                                              |  |
| Zoning          | IP6 - Business Park Industrial Zone                                                       |  |
| Clear Height    | Warehouse: 24' high bay<br>Office / Mixed Use: 11.6'                                      |  |
| Loading         | 2 Dock Loading Doors<br>1 Grade-Level Door                                                |  |
| Parking         | 834 (before development)                                                                  |  |
| Power           | 600/347V, 600A, 800A - 2500 Amp power service                                             |  |
| Net Rent        | \$14.00 PSF (Warehouse)<br>\$8.75 PSF (Office / Mixed Use)                                |  |
| Additional Rent | \$5.90 PSF                                                                                |  |

### Option 1

| Total                                | 38,000 |
|--------------------------------------|--------|
| Second Floor: Mezzanine/Office Space | 15,000 |
| First Floor: Warehouse               | 23,000 |
| Space                                | SF     |