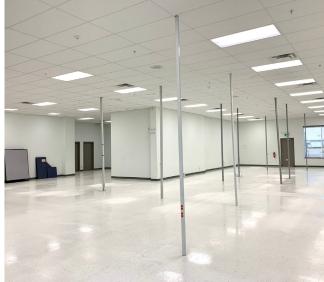

Taxes

\$5.00 PSF (Est. 2024)



Availability

**Immediate** 



Term

June 30, 2027



Zoning

B.4



Shipping

1 Drive-In Door



Clear Height

11'10" - 16'



Power

200 Amps 600 Volts



Listing Agents

Darren Shaw, SIOR

Broker, Partner

519.514.3370 dshaw@lennard.com

Austin Randall\*

Associate Vice President

519.514.3371

arandall@lennard.com

Keith Saulnier

Sales Representative

519.514.3368

ksaulnier@lennard.com

#### **Property Highlights**

- Attractive, well maintained multi-tenant building
- Divisible to 5,300 SF
- Minutes from downtown Guelph, quick access to Hwys 6 & 7
- Fully air-conditioned and well lit
- Suitable for a wide range of uses including office, research, R&D, advanced tech and light manufacturing...



#### Floor Plan



**Lennard:** 

#### Photos











#### **Lennard:**

# •

#### Map



**Lennard:** 

### **Lennard:**

Darren Shaw, SIOR Broker, Partner 519.514.3370 dshaw@lennard.com

Austin Randall\*
Associate Vice President 519.514.3371
arandall@lennard.com

Keith Saulnier Sales Representative 705.774.6799 ksaulnier@lennard.com

210-137 Glasgow Street, Kitchener 519.340.5900 lennard.com