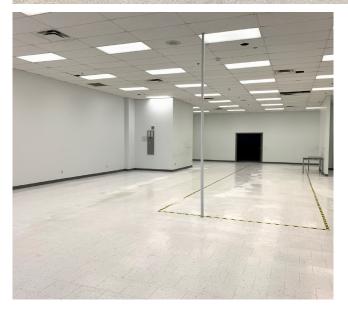

M & Taxes

\$5.00 PSF (Est. 2024)



Availability

**Immediate** 



Term

June 30, 2027



Zoning

B.4



Shipping

1 Drive-In Door



Clear Height

11'10" - 16'



Power

200 Amps 600 Volts



Listing Agents

Darren Shaw, SIOR

Broker, Partner

519.514.3370 dshaw@lennard.com

Austin Randall\*

Associate Vice President

519.514.3371

arandall@lennard.com

Keith Saulnier

Sales Representative

519.514.3368

ksaulnier@lennard.com

#### **Property Highlights**

- Attractive, well maintained multi-tenant building
- Divisible to 5,300 SF
- Minutes from downtown Guelph, quick access to Hwys 6 & 7
- Fully air-conditioned and well lit
- Suitable for a wide range of uses including office, research, R&D, advanced tech and light manufacturing...



#### Floor Plan



**Lennard:** 

#### Photos











#### **Lennard:**

# •

#### Map



**Lennard:** 

### **Lennard:**

Darren Shaw, SIOR Broker, Partner 519.514.3370 dshaw@lennard.com

Austin Randall\*
Associate Vice President 519.514.3371
arandall@lennard.com

Keith Saulnier Sales Representative 705.774.6799 ksaulnier@lennard.com

210-137 Glasgow Street, Kitchener 519.340.5900 lennard.com