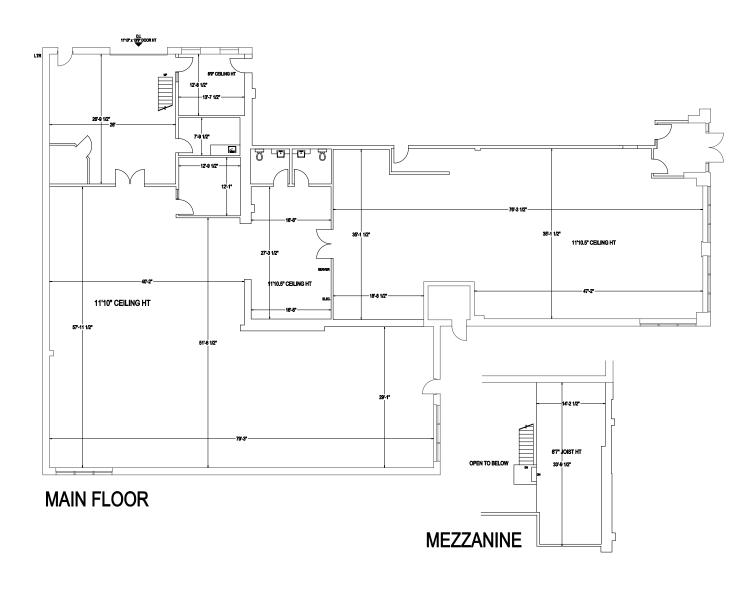

76 SF



Net Rent

\$13.95 PSF

CAM & Taxes

\$5.00 PSF (Est. 2024)



Availability

**Immediate** 



Term

June 30, 2027



Zoning

B.4



Shipping

1 Drive-In Door



Clear Height

11'10" - 16'



Power

200 Amps 600 Volts



Listing Agents

Darren Shaw, SIOR

Broker, Partner

519.514.3370 dshaw@lennard.com

Austin Randall\*

Associate Vice President

519.514.3371

arandall@lennard.com

Keith Saulnier

Sales Representative

519.514.3368

ksaulnier@lennard.com

#### **Property Highlights**

- Attractive, well maintained multi-tenant building
- Divisible to 5,300 SF
- Minutes from downtown Guelph, quick access to Hwys 6 & 7
- Fully air-conditioned and well lit
- Suitable for a wide range of uses including office, research, R&D, advanced tech and light manufacturing...



#### Floor Plan



**Lennard:** 

#### Photos











#### **Lennard:**

# •

#### Map



**Lennard:** 

### **Lennard:**

Darren Shaw, SIOR Broker, Partner 519.514.3370 dshaw@lennard.com

Austin Randall\*
Associate Vice President 519.514.3371
arandall@lennard.com

Keith Saulnier Sales Representative 705.774.6799 ksaulnier@lennard.com

210-137 Glasgow Street, Kitchener 519.340.5900 lennard.com