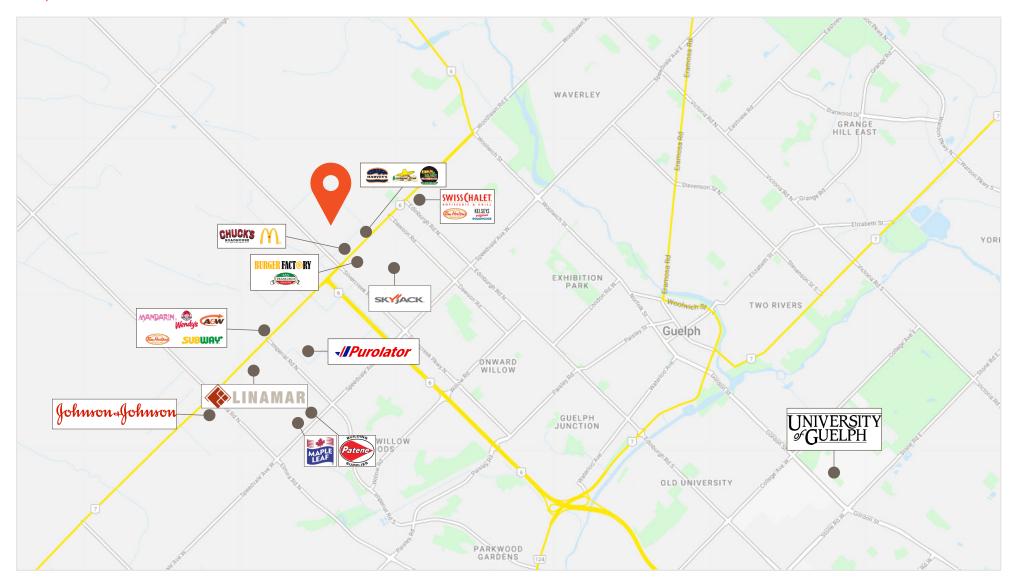

ilability

**Immediate** 



Term

June 30, 2027



Zoning

B.4



Shipping

1 Drive-In Door



Clear Height

11'10" - 16'



Power

200 Amps 600 Volts



Listing Agents

Darren Shaw, SIOR

Broker, Partner

519.514.3370 dshaw@lennard.com

Austin Randall\*

Associate Vice President

519.514.3371

arandall@lennard.com

Keith Saulnier

Sales Representative

519.514.3368

ksaulnier@lennard.com

#### **Property Highlights**

- Attractive, well maintained multi-tenant building
- Divisible to 5,300 SF
- Minutes from downtown Guelph, quick access to Hwys 6 & 7
- Fully air-conditioned and well lit
- Suitable for a wide range of uses including office, research, R&D, advanced tech and light manufacturing...



#### Floor Plan



**Lennard:** 

#### Photos











#### **Lennard:**

# •

#### Map



**Lennard:** 

### **Lennard:**

Darren Shaw, SIOR Broker, Partner 519.514.3370 dshaw@lennard.com

Austin Randall\*
Associate Vice President 519.514.3371
arandall@lennard.com

Keith Saulnier Sales Representative 705.774.6799 ksaulnier@lennard.com

210-137 Glasgow Street, Kitchener 519.340.5900 lennard.com