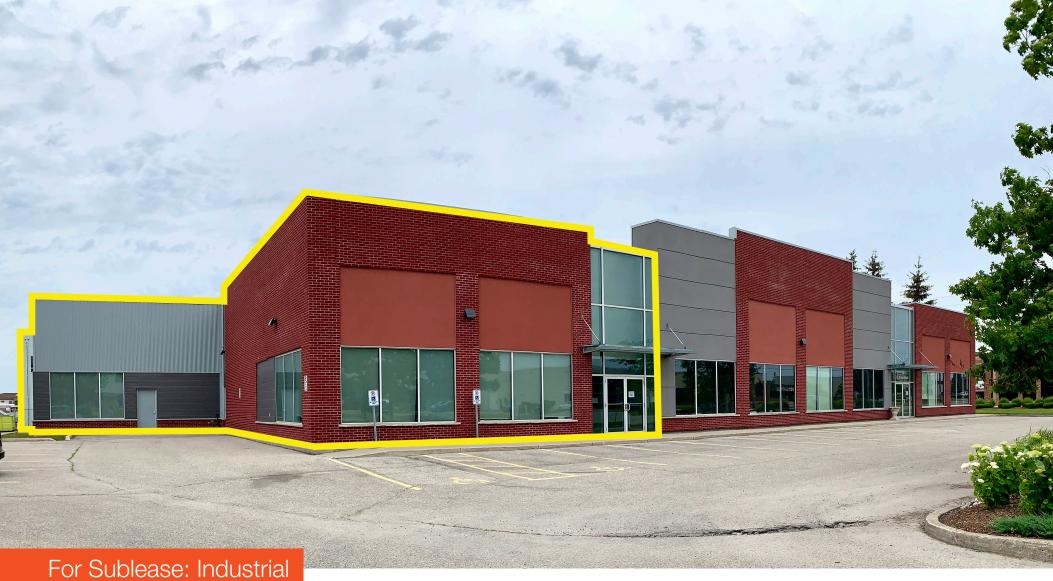

8,476 SF Industrial Unit Available for Sublease in Guelph's Northwest Industrial Park.

**Lennard:** Here is where your business will *grow*.

Available Area

8,476 SF

Net Rent

\$13.95 PSF

CAM & Taxes

\$5.00 PSF (Est. 2024)

#### **Property Highlights**

- Attractive, well maintained multi-tenant building
- Divisible to 5,300 SF
- Minutes from downtown Guelph, quick access to Hwys 6 & 7
- Fully air-conditioned and well lit
- Suitable for a wide range of uses including office, research, R&D, advanced tech and light manufacturing...