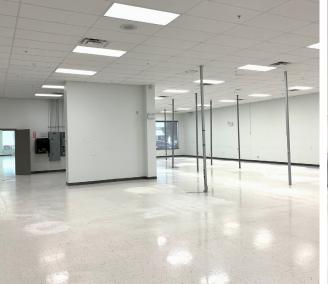

& Taxes

\$5.00 PSF (Est. 2024)



Availability

**Immediate** 



Term

June 30, 2027



Zoning

B.4



Shipping

1 Drive-In Door



Clear Height

11'10" - 16'



Power

200 Amps 600 Volts



Listing Agents

Darren Shaw, SIOR

Broker, Partner

519.514.3370 dshaw@lennard.com

Austin Randall\*

Associate Vice President

519.514.3371

arandall@lennard.com

Keith Saulnier

Sales Representative

519.514.3368

ksaulnier@lennard.com

#### **Property Highlights**

- Attractive, well maintained multi-tenant building
- Divisible to 5,300 SF
- Minutes from downtown Guelph, quick access to Hwys 6 & 7
- Fully air-conditioned and well lit
- Suitable for a wide range of uses including office, research, R&D, advanced tech and light manufacturing...



#### Floor Plan



**Lennard:** 

#### Photos











#### **Lennard:**

# •

#### Map



**Lennard:** 

### **Lennard:**

Darren Shaw, SIOR Broker, Partner 519.514.3370 dshaw@lennard.com

Austin Randall\*
Associate Vice President 519.514.3371
arandall@lennard.com

Keith Saulnier Sales Representative 705.774.6799 ksaulnier@lennard.com

210-137 Glasgow Street, Kitchener 519.340.5900 lennard.com