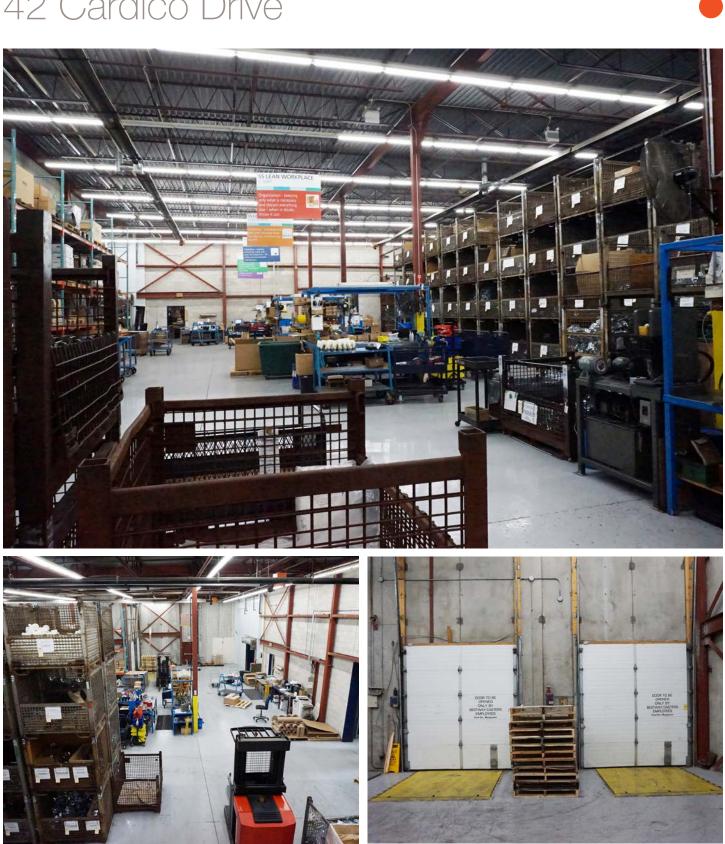

nufacturing or Assembling or Processing
- Motor Vehicle Body Repair Shop
- Office
- Private Club
- Public Garage
- Research and Development
  Establishment
- Service Establishment
- Transportation Terminal
- Warehouse

Note: Within a Water Restriction Zone (w), no person shall use land or erect or use any building or structure for any industrial, manufacturing or other process or any other permitted use that utilizes water for any purpose other than general maintenance of the premises, hygiene, and drinking water for persons employed on the premises.





### Lennard:

# 42 Cardico Drive









#### Lennard:

# 42 Cardico Drive









Office Open Space



Boardroom

Kitchenette





53' Trailer Access



Office

#### Lennard:



Entrance



Warehouse

### Lennard:

# 42 Cardico Drive



View from Mezzanine

TL Shipping Doors with Levelers



### Lennard:



Adam Bronson\*, Senior VP 416.450.5535 abronson@lennard.com

Stephen Connell\* Senior VP 416.721.1018 sconnell@lennard.com

201-60 Columbia Way, Markham 905.752.2220 lennard.com

\*Sales Representative

Statements and information contained are based on the information furnished by principals and sources which we deem reliable but for which we can assume no responsibility. Lennard Commercial Realty, Brokerage.