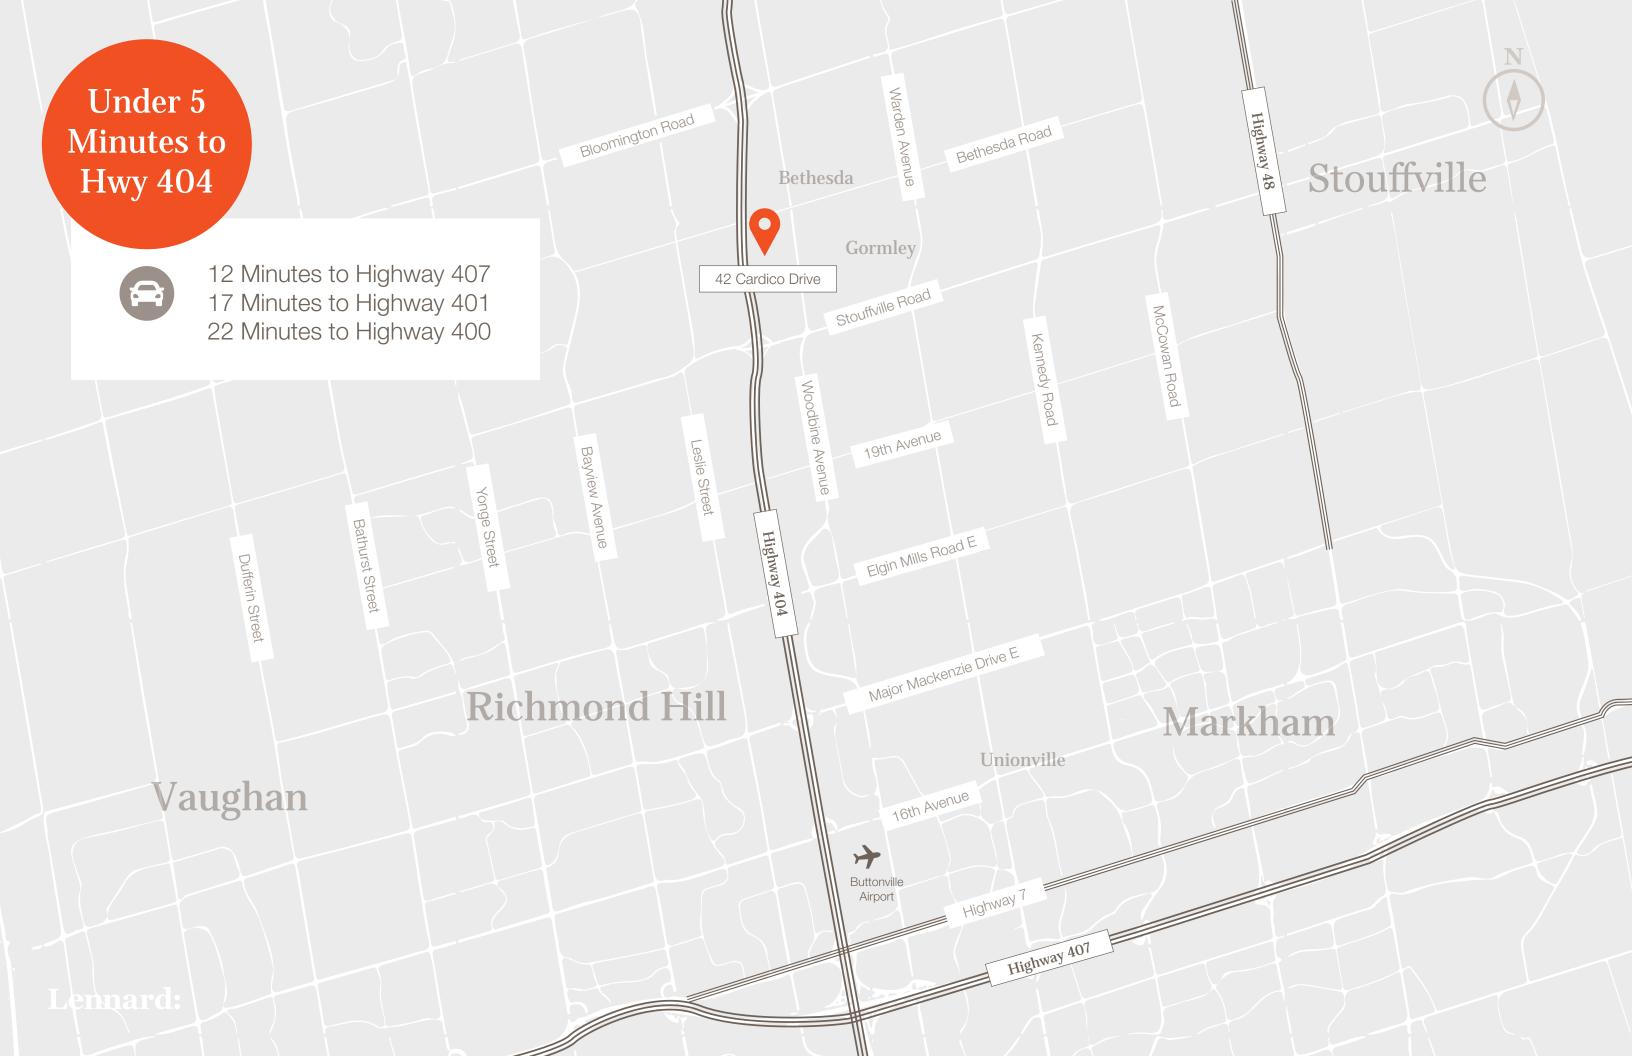

### Lennard:

Outside Storage Permitted

# For Sublease: 42 Cardico Drive

Freestanding 34,732 SF Industrial Building Along Highway 404







Office Area 5,008 SF

Warehouse Area 29,724 SF

(Including Legal Mezzanine)



\$4.00 PSF

Term May 30, 2027

Land Area 2.55 Acres Zoning

EH(w) Employment Heavy

Clear Height  $\mathbf{1}$ 19' Clear



Shipping 3 Truck Level Doors (With Levelers) 3 Drive-In Doors Can Accommodate 53' Trailers

#### Lennard:

Highlights

- Freestanding facility
- Highway 404 exposure
- Turn-key condition
- Fenced & permits outside storage
- Racking, spray booth & other items available (Cost TBD)



# Excellent Highway 404 Exposure



42 Cardico Drive

#### Floor Plan

Office Area: 5,008 SF (Approximate) | Warehouse Area: 29,724 SF (Including Legal Mezzanine)



#### Lennard:



#### Zoning Permitted Uses

#### EH(w): Employment Heavy

The Employment Heavy EH zoning allows for the following uses:

- Abbatoir
- Accessory Outdoor Storage
- Accessory Retail Store
- Bulk Storage Tank
- Club
- Contractor's Yard
- Day Care Centre
- Equipment Sales & Rental
- Foundry
- Heavy Equipment Sales & Service
- Manufacturing or Assembling or Processing
- Motor Vehicle Body Repair Shop
- Office
- Private Club
- Public Garage
- Research and Development
  Establishment
- Service Establishment
- Transportation Terminal
- Warehouse

Note: Within a Water Restriction Zone (w), no person shall use land or erect or use any building or structu