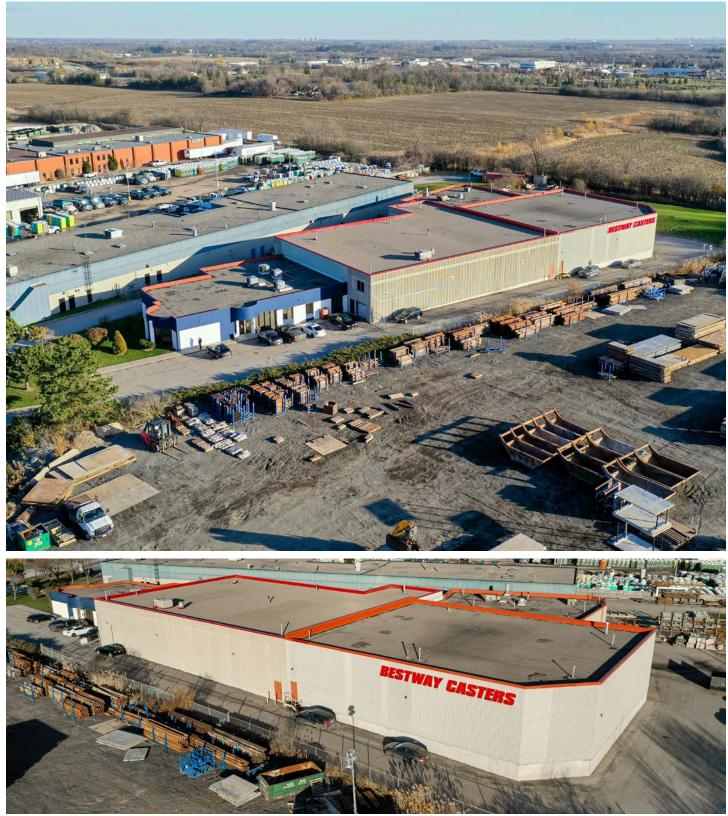

cessory Retail Store
- Bulk Storage Tank
- Club
- Contractor's Yard
- Day Care Centre
- Equipment Sales & Rental
- Foundry
- Heavy Equipment Sales & Service
- Manufacturing or Assembling or Processing
- Motor Vehicle Body Repair Shop
- Office
- Private Club
- Public Garage
- Research and Development
  Establishment
- Service Establishment
- Transportation Terminal
- Warehouse

Note: Within a Water Restriction Zone (w), no person shall use land or erect or use any building or structure for any industrial, manufacturing or other process or any other permitted use that utilizes water for any purpose other than general maintenance of the premises, hygiene, and drinking water for persons employed on the premises.





### Lennard:

# 42 Cardico Drive









#### Lennard:

# 42 Cardico Drive









Office Open Space



Boardroom

Kitchenette





53' Trailer Access



Office

#### Lennard:



Entrance



Warehouse

### Lennard:

# 42 Cardico Drive



View from Mezzanine

TL Shipping Doors with Levelers



### Lennard:



Adam Bronson\*, Senior VP 416.450.5535 abronson@lennard.com

Stephen Connell\* Senior VP 416.721.1018 sconnell@lennard.com

201-60 Columbia Way, Markham 905.752.2220 lennard.com

\*Sales Representative

Statements and information contained are based on the information furnished by principals and sources which we deem reliable but for which we can assume no responsibility. Lennard Commercial Realty, Brokerage.