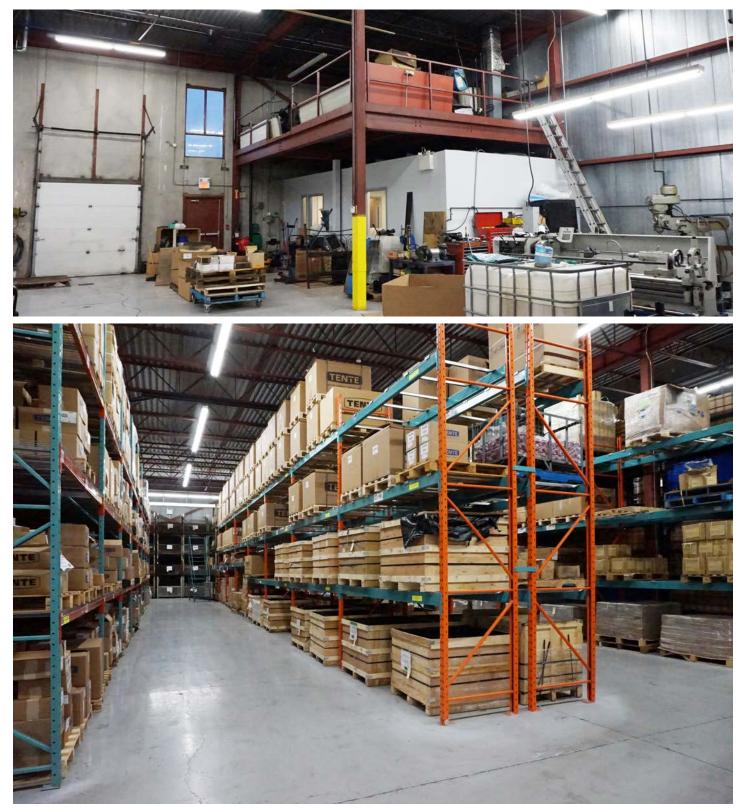

Foundry
- Heavy Equipment Sales & Service
- Manufacturing or Assembling or Processing
- Motor Vehicle Body Repair Shop
- Office
- Private Club
- Public Garage
- Research and Development
  Establishment
- Service Establishment
- Transportation Terminal
- Warehouse

Note: Within a Water Restriction Zone (w), no person shall use land or erect or use any building or structure for any industrial, manufacturing or other process or any other permitted use that utilizes water for any purpose other than general maintenance of the premises, hygiene, and drinking water for persons employed on the premises.





### Lennard:

# 42 Cardico Drive









#### Lennard:

# 42 Cardico Drive









Office Open Space



Boardroom

Kitchenette





53' Trailer Access



Office

#### Lennard:



Entrance



Warehouse

### Lennard:

# 42 Cardico Drive



View from Mezzanine

TL Shipping Doors with Levelers



### Lennard:



Adam Bronson\*, Senior VP 416.450.5535 abronson@lennard.com

Stephen Connell\* Senior VP 416.721.1018 sconnell@lennard.com

201-60 Columbia Way, Markham 905.752.2220 lennard.com

\*Sales Representative

Statements and information contained are based on the information furnished by principals and sources which we deem reliable but for which we can assume no responsibility. Lennard Commercial Realty, Brokerage.