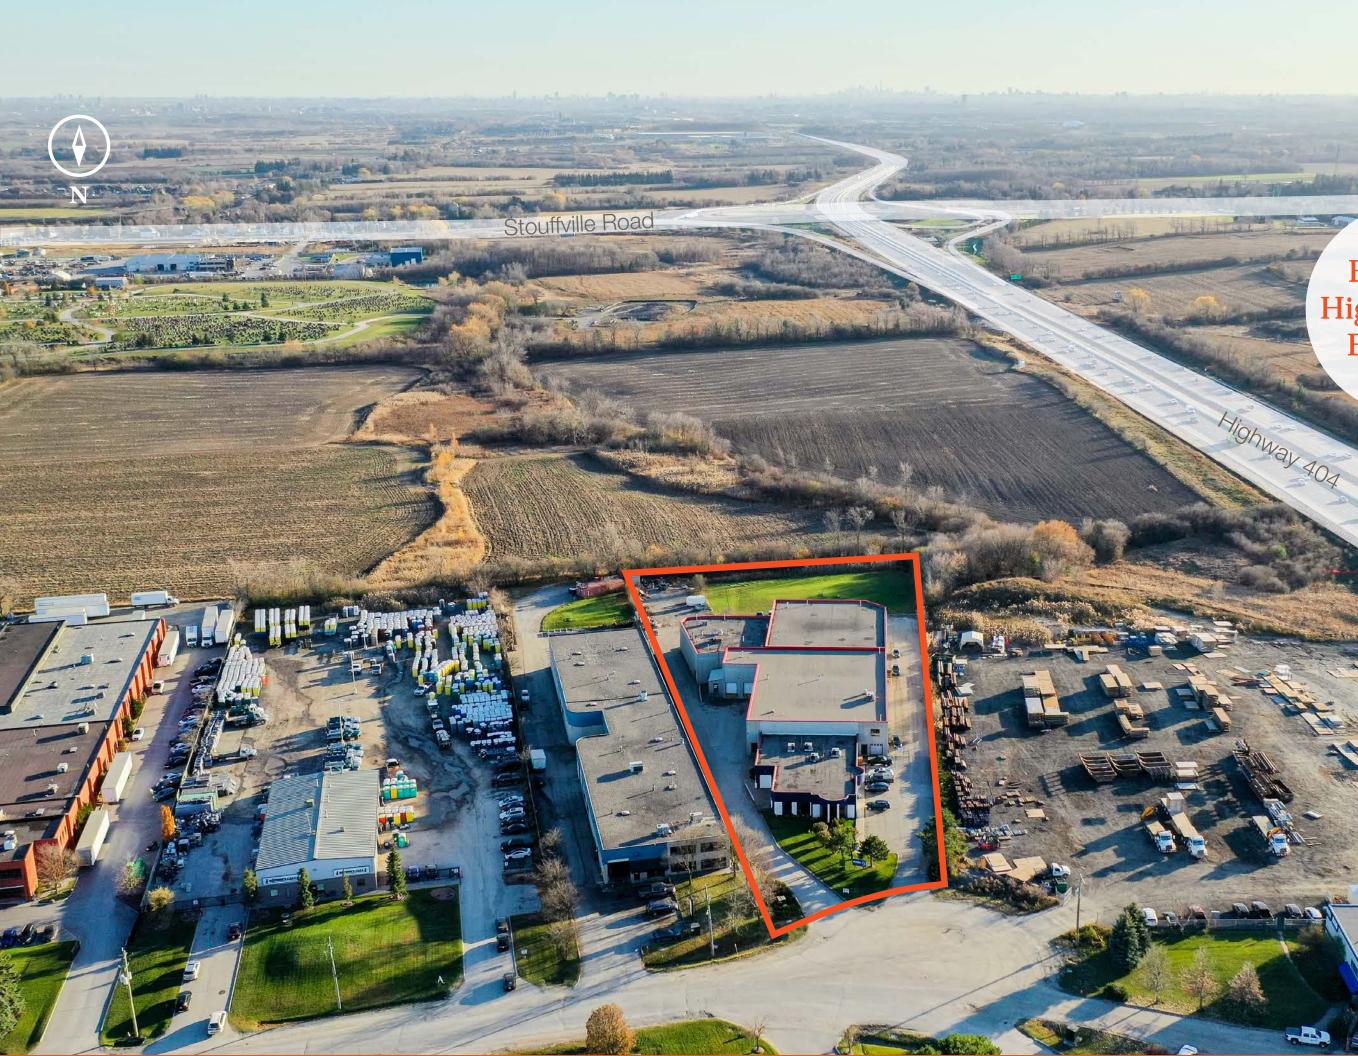

### Lennard:

Outside Storage Permitted

# For Sublease: 42 Cardico Drive

Freestanding 34,732 SF Industrial Building Along Highway 404







Office Area 5,008 SF

Warehouse Area 29,724 SF

(Including Legal Mezzanine)



\$4.00 PSF

Term May 30, 2027

Land Area 2.55 Acres Zoning

EH(w) Employment Heavy

Clear Height  $\mathbf{1}$ 19' Clear



Shipping 3 Truck Level Doors (With Levelers) 3 Drive-In Doors Can Accommodate 53' Trailers

#### Lennard:

Highlights

- Freestanding facility
- Highway 404 exposure
- Turn-key condition
- Fenced & permits outside storage
- Racking, spray booth & other items available (Cost TBD)



# Excellent Highway 404 Exposure



42 Cardico Drive

#### Floor Plan

Office Area: 5,008 SF (Approximate) | Warehouse Area: 29,724 SF (Including Legal Mezzanine)



#### Lennard:



#### Zoning Permitted Uses

#### EH(w): Employment Heavy

The Employment Heavy EH zoning allows for the following uses:

- Abbatoir
- Accessory Outdoor Storage
- Accessory Retail Store
- Bulk Storage Tank
- Club
- Contractor's Yard
- Day Care Centre
- Equipment Sales & Rental
- Foundry
- Heavy Equipment Sales & Service
- Manufacturing or Assembling or Processing
- Motor Vehicle Body Repair Shop
- Office
- Private Club
- Public Garage
- Research and Development
  Establishment
- Service Establishment
- Transportation Terminal
- Warehouse

Note: Within a Water Restriction Zone (w), no person shall use land or