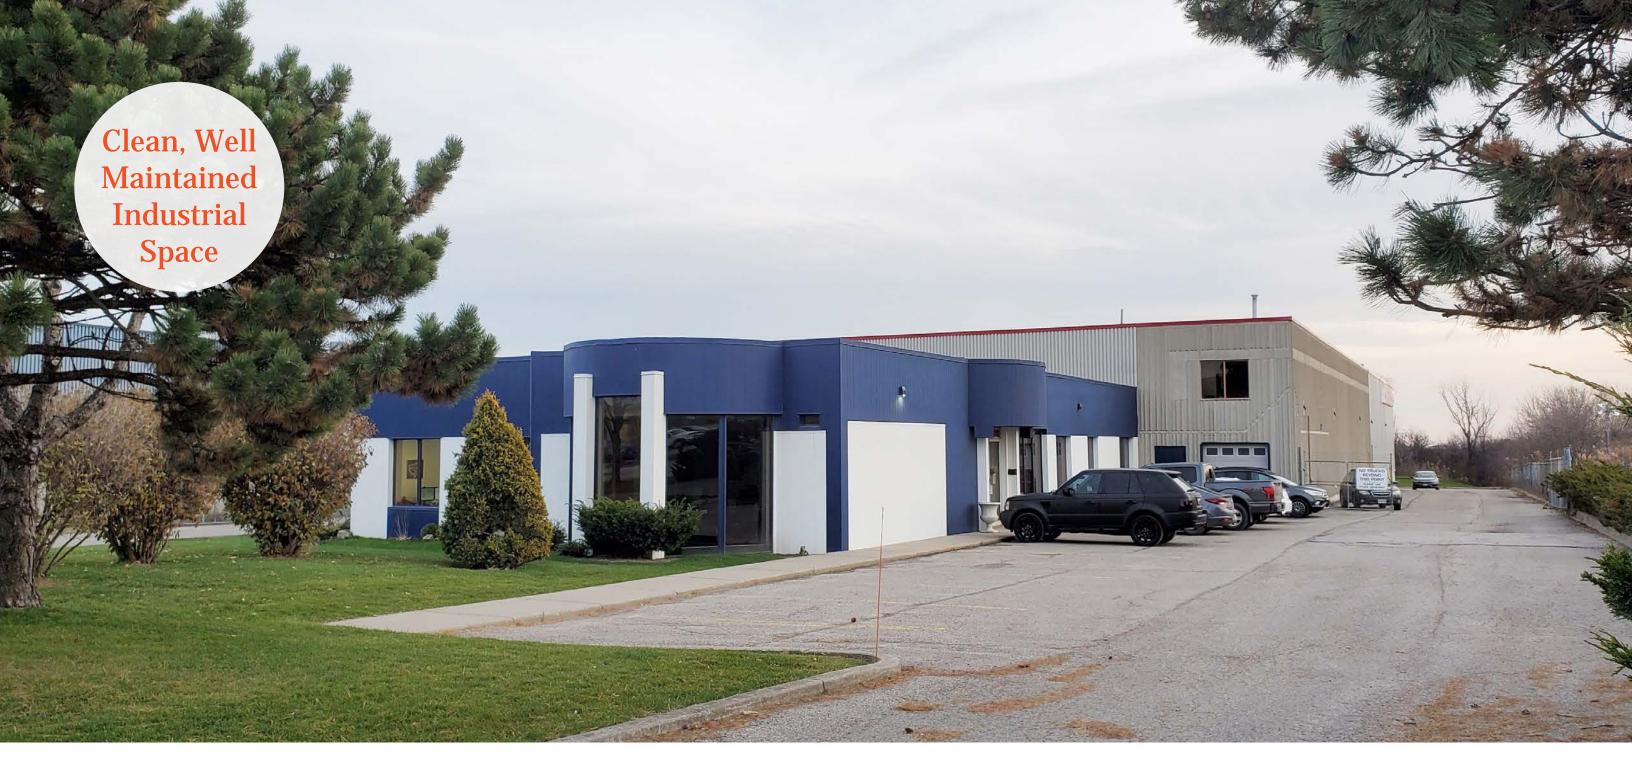

# For Sublease: 42 Cardico Drive

Freestanding 34,732 SF Industrial Building Along Highway 404

Office Area 5,008 SF

Warehouse Area 29,724 SF

(Including Legal Mezzanine)

\$4.00 PSF

Term May 30, 2027

Land Area 2.55 Acres Zoning

#### Lennard:

Highlights

- Freestanding facility
- Highway 404 exposure
- Turn-key condition
- Fenced & permits outside storage
- Racking, spray booth & other items available (Cost TBD)