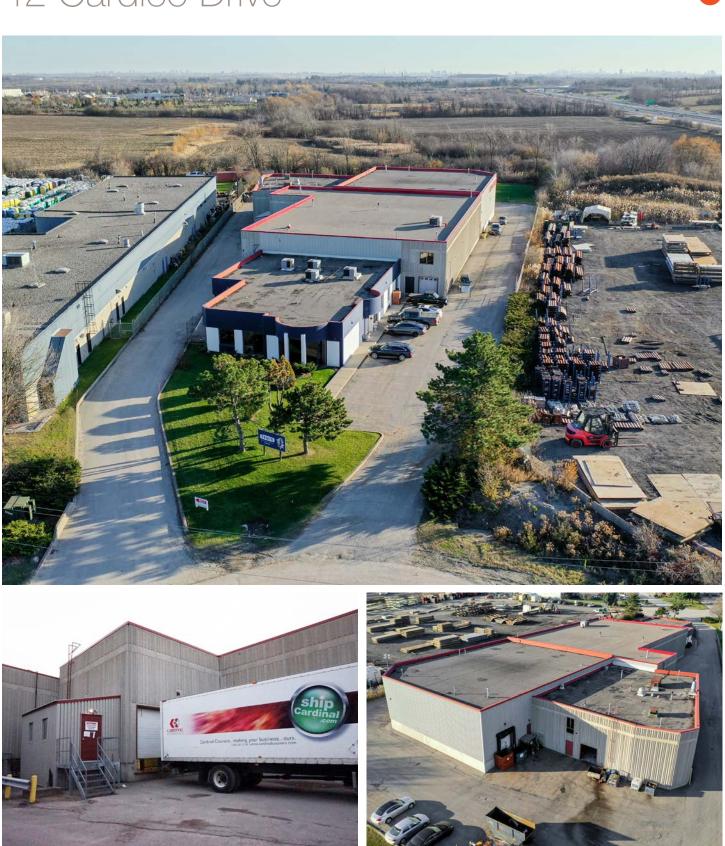

# For Sublease: 42 Cardico Drive

Freestanding 34,732 SF Industrial Building Along Highway 404

Office Area 5,008 SF

Warehouse Area 29,724 SF

(Including Legal Mezzanine)

\$4.00 PSF

Term May 30, 2027

Land Area 2.55 Acres Zoning

EH(w) Employment Heavy

Clear Height  $\mathbf{1}$ 19' Clear

Shipping 3 Truck Level Doors (With Levelers) 3 Drive-In Doors Can Accommodate 53' Trailers

#### Lennard:

Highlights

- Freestanding facility
- Highway 404 exposure
- Turn-key condition
- Fenced & permits outside storage
- Racking, spray booth & other items available (Cost TBD)

# Excellent Highway 404 Exposure

42 Cardico Drive