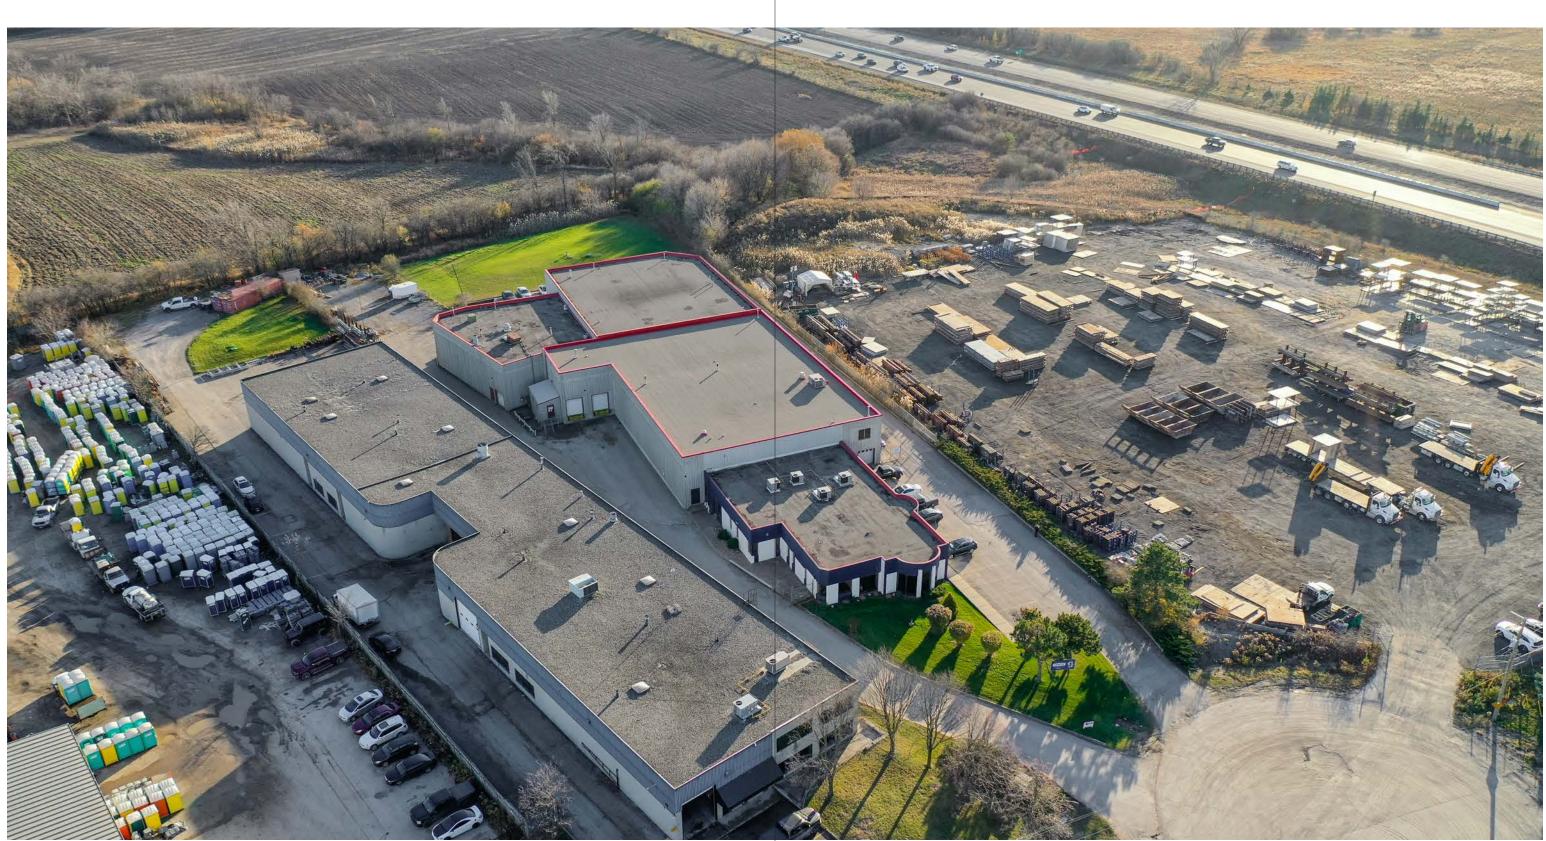

# For Sublease: 42 Cardico Drive

Freestanding 34,732 SF Industrial Building Along Highway 404

Office Area 5,008 SF

Warehouse Area 29,724 SF

(Including Legal Mezzanine)

\$4.00 PSF

Term May 30, 2027

Land Area 2.55 Acres Zoning

# Excellent Highway 404 Exposure

42 Cardico Drive