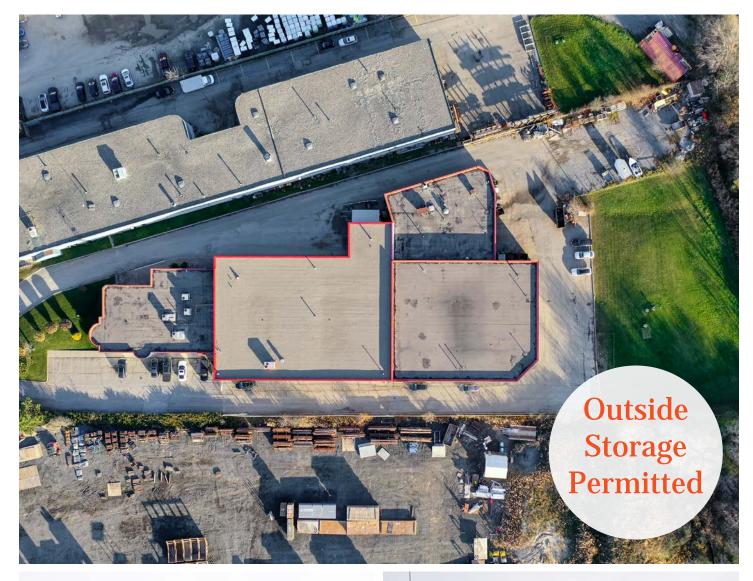

### Lennard:

Outside Storage Permitted

#### Lennard:

Highlights

- Freestanding facility
- Highway 404 exposure
- Turn-key condition
- Fenced & permits outside storage
- Racking, spray booth & other items available (Cost TBD)