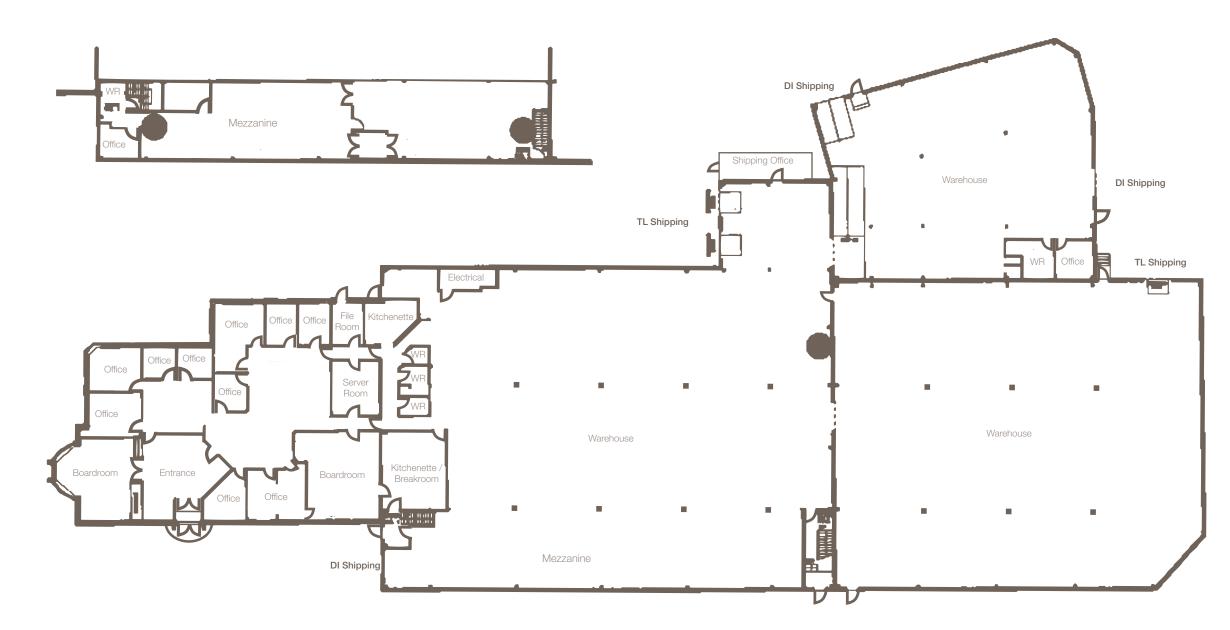

#### Floor Plan

Office Area: 5,008 SF (Approximate) | Warehouse Area: 29,724 SF (Including Legal Mezzanine)