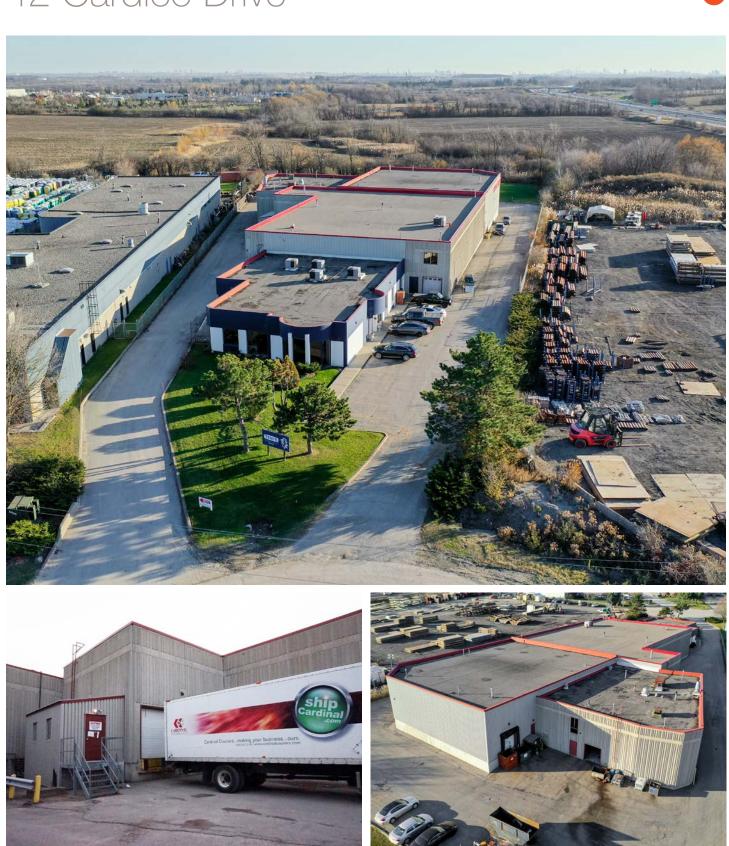

# For Sublease: 42 Cardico Drive

Freestanding 34,732 SF Industrial Building Along Highway 404

Office Area 5,008 SF

Warehouse Area 29,724 SF

(Including Legal Mezzanine)

\$4.00 PSF

Term May 30, 2027

Land Area 2.55 Acres Zoning

# Excellent Highway 404 Exposure

42 Cardico Drive