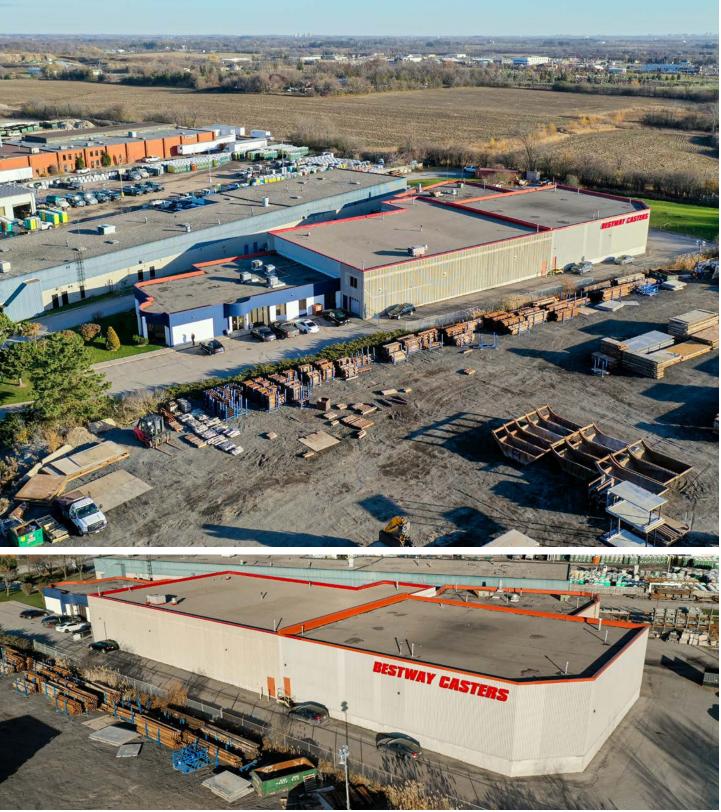

# For Sublease: 42 Cardico Drive

Freestanding 34,732 SF Industrial Building Along Highway 404

Office Area 5,008 SF

Warehouse Area 29,724 SF

(Including Legal Mezzanine)

\$4.00 PSF

Term May 30, 2027

Land Area 2.55 Acres Zoning

EH(w) Employment Heavy

Clear Height  $\mathbf{1}$ 19' Clear

Shipping 3 Truck Level Doors (With Levelers) 3 Drive-In Doors Can Accommodate 53' Trailers

#### Lennard:

Highlights

- Freestanding facility
- Highway 404 exposure
- Turn-key condition
- Fenced & permits outside storage
- Racking, spray booth & other items available (Cost TBD)

# Excellent Highway 404 Exposure

42 Cardico Drive