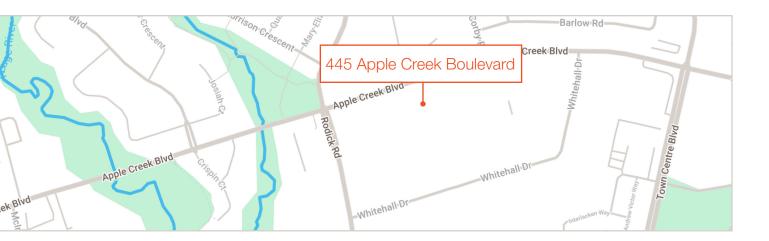

# 45 Apple Creek Boulevard Markham, ON









## 445 Apple Creek Boulevard

Welcome to 445 Apple Creek Boulevard

Your 2 storey suburban office building in the heart of Markham offering cozy professional office space. Close to all local amenities and free outdoor and covered parking on site



#### Property Highlights

- Exquisite two-storey Atrium building
- 24 hour HVAC capability
- Abundance of free surface & covered parking
- Minutes to multiple amenities at Woodbine & Hwy 7



## Floor Plans

Unit

205

949 SF



Unit

215

727 SF



## Amenities Map





### Lennard:

Ken Karulas\*, Senior Vice President 905.489.0711 kkarulas@lennard.com

201-60 Columbia Way, Markham 905.752.2220 lennard.com

\*Sales Representative
Statements and information contained are based on the information furnished by principals and sources which we deem reliable but for which we can assume no responsibility. Lennard Commercial Realty, Brokerage.