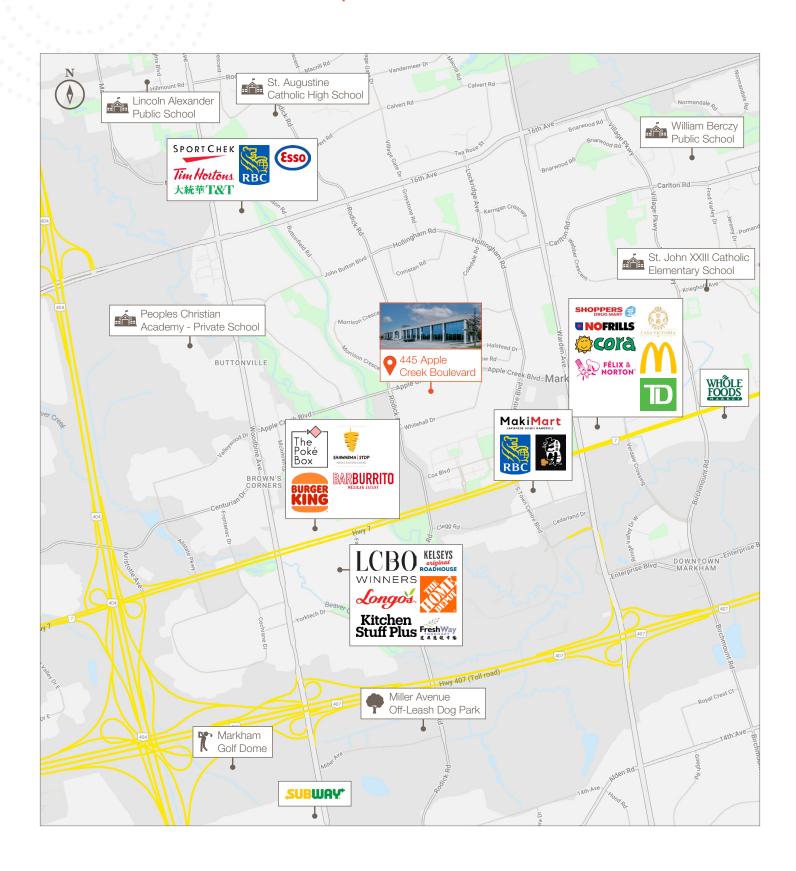

# 45 Apple Creek Boulevard Markham, ON









## 445 Apple Creek Boulevard

Welcome to 445 Apple Creek Boulevard

Your 2 storey suburban office building in the heart of Markham offering cozy professional office space. Close to all local amenities and free outdoor and covered parking on site



#### Property Highlights

- Exquisite two-storey Atrium building
- 24 hour HVAC capability
- Abundance of free surface & covered parking
- Minutes to multiple amenities at Woodbine & Hwy 7



## Floor Plans

Unit

205

949 SF



Unit

215

727 SF



## Amenities Map





### Lennard:

Ken Karulas\*, Senior Vice President 905.489.0711 kkarulas@lennard.com

201-60 Columbia Way, Markham 905.752.2220 lennard.com

\*Sales Representative
Statements and information contained are based on the information furnished by principals and sources which we deem reliable but for which we can assume no responsibility. Lennard Commercial Realty, Brokerage.