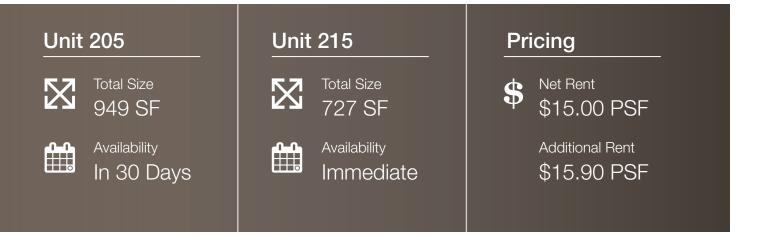

# 45 Apple Creek Boulevard Markham, ON









## 445 Apple Creek Boulevard

Welcome to 445 Apple Creek Boulevard

Your 2 storey suburban office building in the heart of Markham offering cozy professional office space. Close to all local amenities and free outdoor and covered parking on site



#### Property Highlights

- Exquisite two-storey Atrium building
- 24 hour HVAC capability
- Abundance of free surface & covered parking
- Minutes to multiple amenities at Woodbine & Hwy 7



## Floor Plans

Unit

205

949 SF



Unit

215

727 SF



## Amenities Map





### Lennard:

Ken Karulas\*, Senior Vice President 905.489.0711 kkarulas@lennard.com

201-60 Columbia Way, Markham 905.752.2220 lennard.com

\*Sales Representative
Statements and information contained are based on the information furnished by principals and sources which we deem reliable but for which we can assume no responsibility. Lennard Commercial Realty, Brokerage.