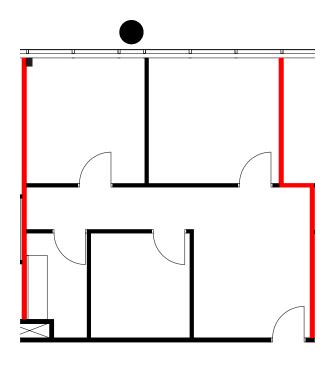

# 45 Apple Creek Boulevard Markham, ON









## 445 Apple Creek Boulevard

Welcome to 445 Apple Creek Boulevard

Your 2 storey suburban office building in the heart of Markham offering cozy professional office space. Close to all local amenities and free outdoor and covered parking on site



#### Property Highlights

- Exquisite two-storey Atrium building
- 24 hour HVAC capability
- Abundance of free surface & covered parking
- Minutes to multiple amenities at Woodbine & Hwy 7



## Floor Plans

Unit

205

949 SF



Unit

215

727 SF



## Amenities Map





### Lennard:

Ken Karulas\*, Senior Vice President 905.489.0711 kkarulas@lennard.com

201-60 Columbia Way, Markham 905.752.2220 lennard.com

\*Sales Representative
Statements and information contained are based on the information furnished by principals and sources which we deem reliable but for which we can assume no responsibility. Lennard Commercial Realty, Brokerage.