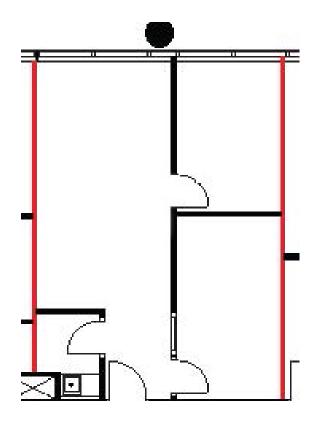

# 45 Apple Creek Boulevard Markham, ON









## 445 Apple Creek Boulevard

Welcome to 445 Apple Creek Boulevard

Your 2 storey suburban office building in the heart of Markham offering cozy professional office space. Close to all local amenities and free outdoor and covered parking on site



#### Property Highlights

- Exquisite two-storey Atrium building
- 24 hour HVAC capability
- Abundance of free surface & covered parking
- Minutes to multiple amenities at Woodbine & Hwy 7



## Floor Plans

Unit

205

949 SF



Unit

215

727 SF



## Amenities Map





### Lennard:

Ken Karulas\*, Senior Vice President 905.489.0711 kkarulas@lennard.com

201-60 Columbia Way, Markham 905.752.2220 lennard.com

\*Sales Representative
Statements and information contained are based on the information furnished by principals and sources which we deem reliable but for which we can assume no responsibility. Lennard Commercial Realty, Brokerage.