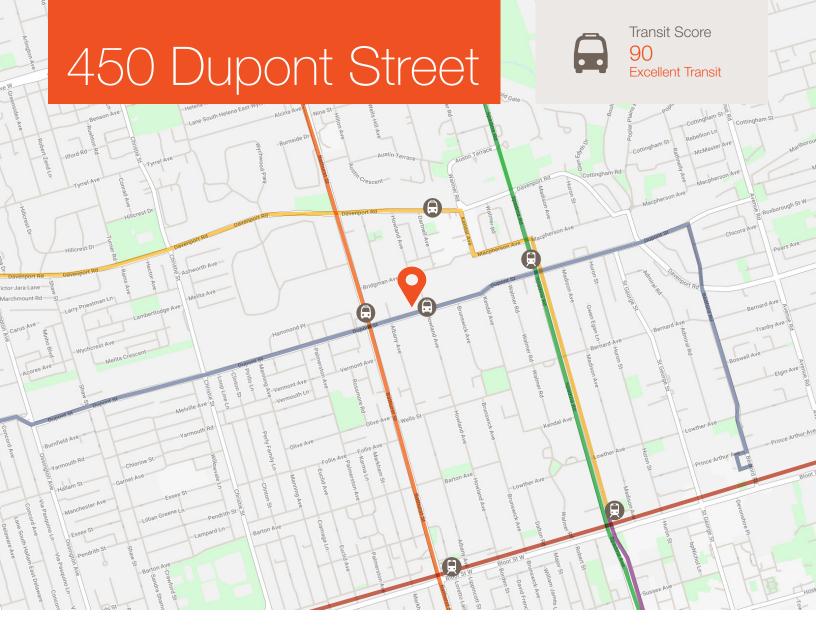

### Property Highlights

- Floor-to-celing windows & high ceilings
- Corner unit perfect for art galleries, boutique car dealerships, or fashion and furniture stores
- Landlord is open to unique ideas
- Opportunity to get creative with storewithin-a-store or pop-up concepts
- High traffic area with lots of potential
- Lots of amenities nearby
- Approximately 5 minute walk to Dupont Station
- Close proximity to George Brown College
  and Casa Loma

#### Nearby Transit

- Line 1 Line 2 310 Spadina, 510 Spadina 26 Dupont
  - 127 Davenport
    - 7 Bathurst, 307 Bathurst Night Bus

Commute to Downtown Toronto