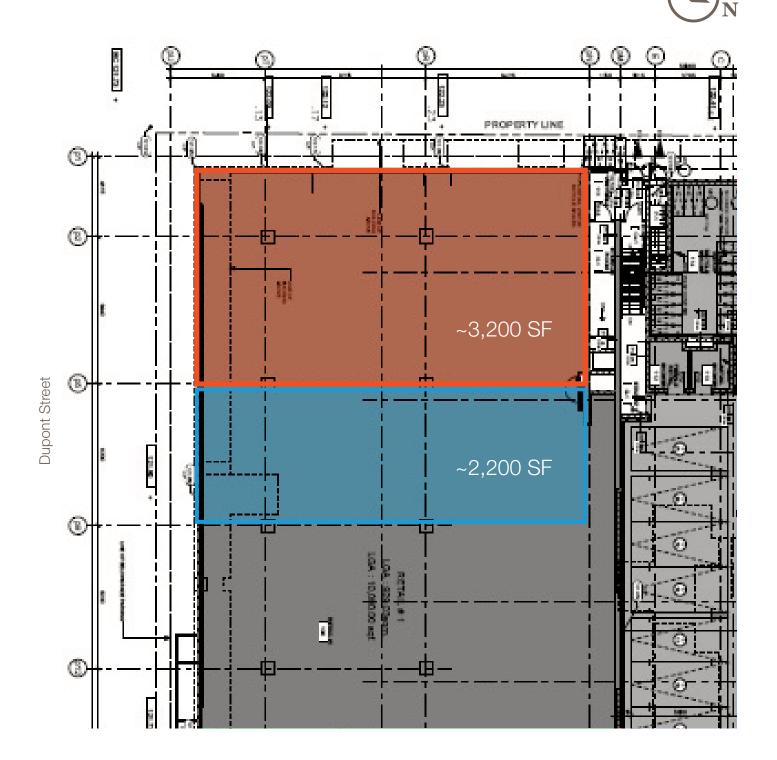

# 450 Dupont Street

Flexible retail space available for sublease in sleek modern building at Dupont Street and Howland Avenue.

Available Space 2,200 - 3,200 SF

Rent \$31.00 PSF Taxes \$16.50 TMI-PSF (2024)

### Property Highlights

- Floor-to-celing windows & high ceilings
- Corner unit perfect for art galleries, boutique car dealerships, or fashion and furniture stores
- Landlord is open to unique ideas
- Opportunity to get creative with storewithin-a-store or pop-up concepts
- High traffic area with lots of potential
- Lots of amenities nearby
- Approximately 5 minute walk to Dupont Station
- Close proximity to George Brown College
  and Casa Loma