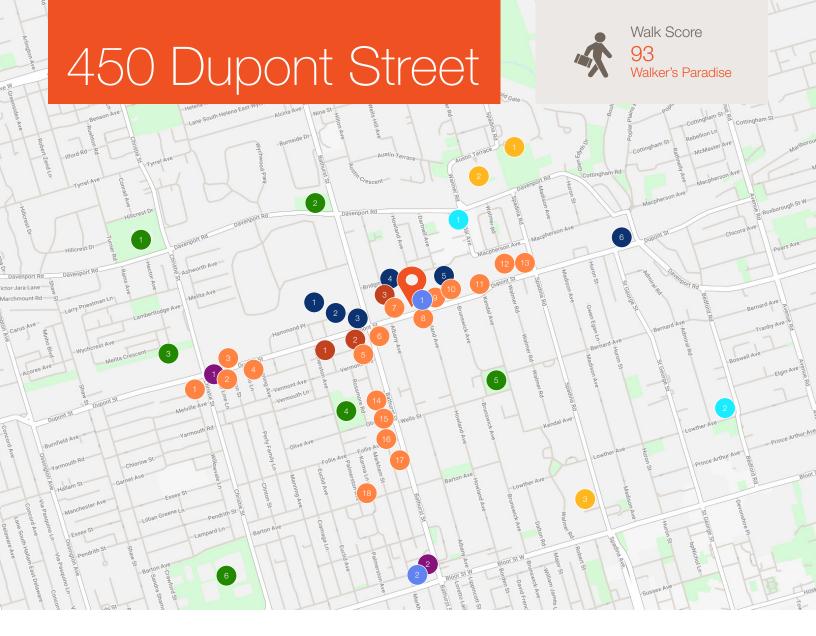

### Property Highlights

- Floor-to-celing windows & high ceilings
- Corner unit perfect for art galleries, boutique car dealerships, or fashion and furniture stores
- Landlord is open to unique ideas
- Opportunity to get creative with storewithin-a-store or pop-up concepts
- High traffic area with lots of potential
- Lots of amenities nearby
- Approximately 5 minute walk to Dupont Station
- Close proximity to George Brown College
  and Casa Loma

#### Nearby Amenities

- Hillcrest Park The Tollkeeper's Park Frankel-Lambert Park Vermont Square Park Jean Sibeelius Square Christie Pits Park
- Parking Lot Sisca's Auto Service Esso Parking Lot Dupont Auto Repair Esso

#### A&W

Thai Mango Starbucks Papamio's Kos Cafe & Restaurant Detroit Pizzeria Creeds Coffee Bar Chadwick's Craft Kitchen & Bar Fat Pasha Typist Studios & Coffee First & Last Coffee Shop Roti Cuisine of India Krispy Kreme Cafe Summerhill Market Chaveta Coffee El Pocho Antojitos Bar Domino's Pizza Karma Co-op Grocery Store Spadina Museum

Casa Loma Toronto Public Library

#### Scotiabank TD Canada Trust Loblaw Pharmacy IDA

Vive Fitness MyoCare Massage Therapy

F45 Training The Annex

Casa Loma Child Care Centre Friends Day Care