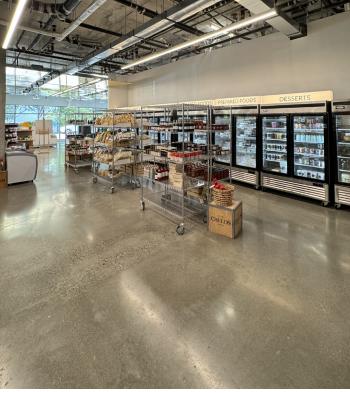

### Property Highlights

- Floor-to-celing windows & high ceilings
- Corner unit perfect for art galleries, boutique car dealerships, or fashion and furniture stores
- Landlord is open to unique ideas
- Opportunity to get creative with storewithin-a-store or pop-up concepts
- High traffic area with lots of potential
- Lots of amenities nearby
- Approximately 5 minute walk to Dupont Station
- Close proximity to George Brown College
  and Casa Loma