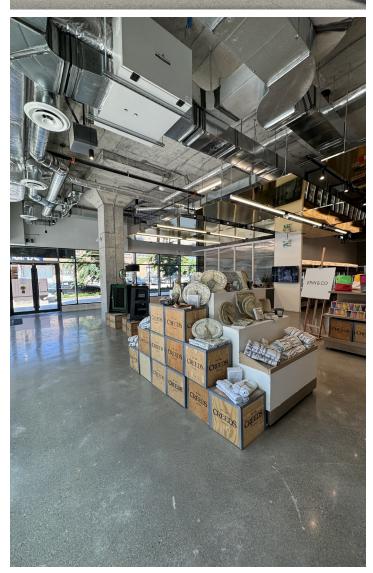

### Property Highlights

- Floor-to-celing windows & high ceilings
- Corner unit perfect for art galleries, boutique car dealerships, or fashion and furniture stores
- Landlord is open to unique ideas
- Opportunity to get creative with storewithin-a-store or pop-up concepts
- High traffic area with lots of potential
- Lots of amenities nearby
- Approximately 5 minute walk to Dupont Station
- Close proximity to George Brown College
  and Casa Loma