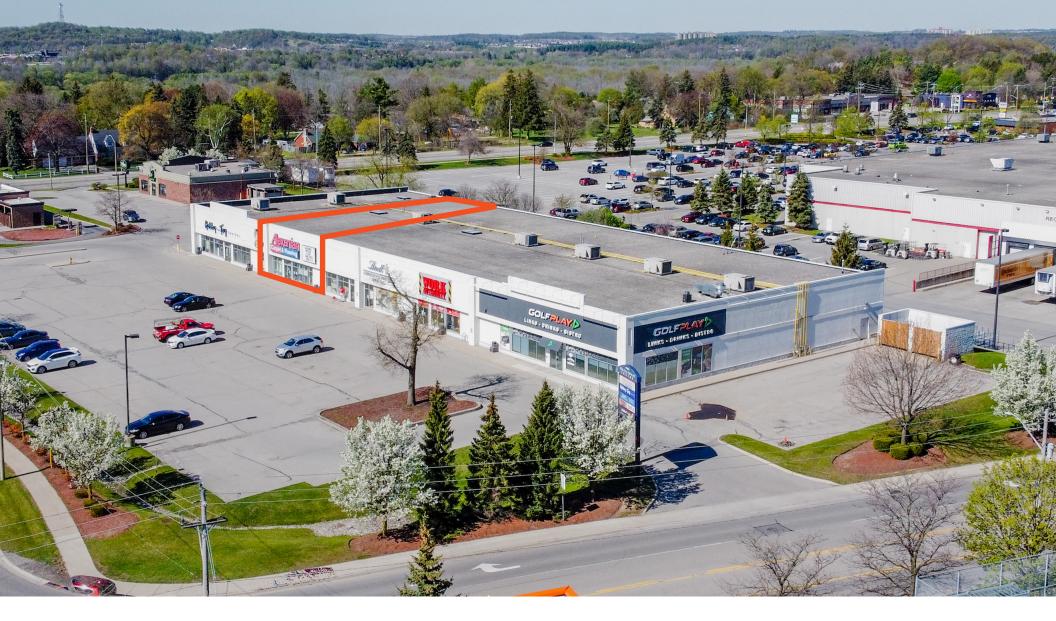

## Prime Retail Space in the Heart of Kitchener's Sportsworld Node

This 7,970 SF inline unit offers an exceptional opportunity within the Tulane Power Centre—a hightraffic, regional retail destination anchored by national brands and popular local businesses.

Join a dynamic tenant mix that includes Williams Fresh Café, Wendy's, Asian Food Land, Lindt Chocolate, Work Authority, and Golf Play, all of which help drive steady traffic to the site. The centre is located adjacent to Costco and directly across from The Home Depot, further strengthening its reputation as a go-to retail hub in the region.

## Location

**Lennard:** 