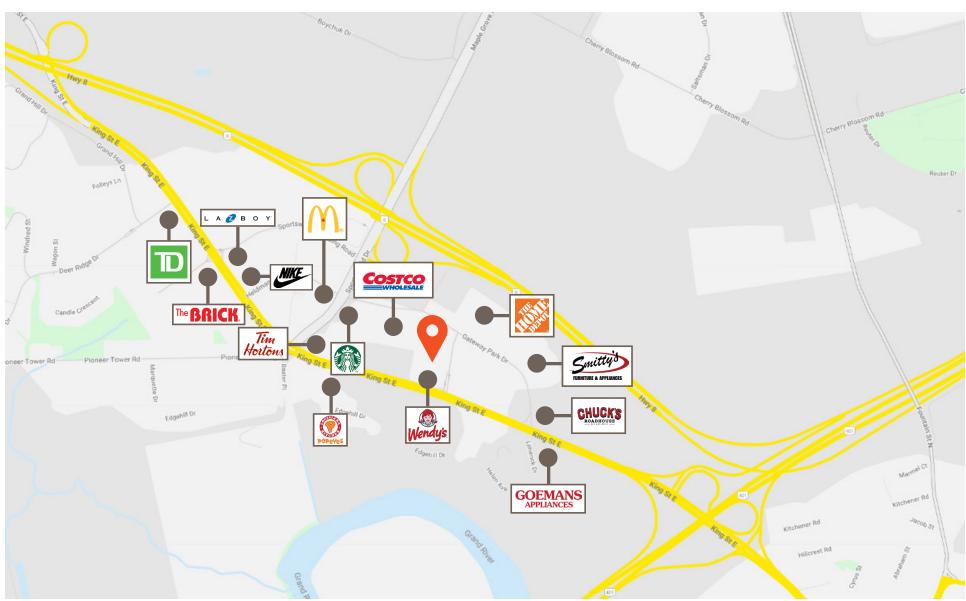

## Location

**Lennard:** 

Join a dynamic tenant mix that includes Williams Fresh Café, Wendy's, Asian Food Land, Lindt Chocolate, Work Authority, and Golf Play, all of which help drive steady traffic to the site. The centre is located adjacent to Costco and directly across from The Home Depot, further strengthening its reputation as a go-to retail hub in the region.

The space features a bright, open layout, drive-in shipping door, and ample ceiling height, making it ideal for a variety of retail, service, and showroom uses.

Strategically positioned with excellent accessibility, the site offers direct connections to Highway 8 and Highway 401, making it easily accessible from across Kitchener-Waterloo and the surrounding region.