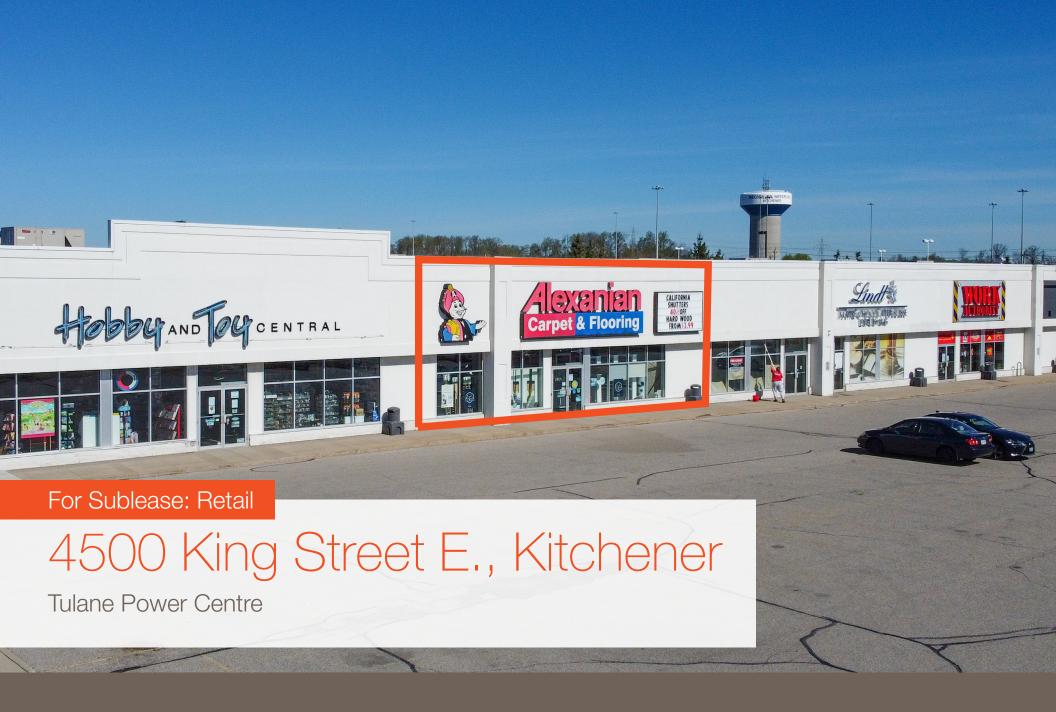

## Prime Retail Space in the Heart of Kitchener's Sportsworld Node

This 7,970 SF inline unit offers an exceptional opportunity within the Tulane Power Centre—a hightraffic, regional retail destination anchored by national brands and popular local businesses.

Join a dynamic tenant mix that includes Williams Fresh Café, Wendy's, Asian Food Land, Lindt Chocolate, Work Authority, and Golf Play, all of which help drive steady traffic to the site. The centre is located adjacent to Costco and directly across from The Home Depot, further strengthening its reputation as a go-to retail hub in the region.