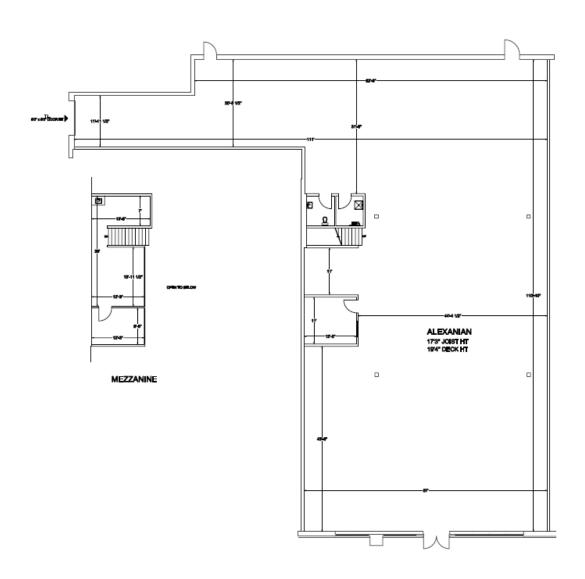

Lennard:

Floor Plan

The space features a bright, open layout, drive-in shipping door, and ample ceiling height, making it ideal for a variety of retail, service, and showroom uses.

Strategically positioned with excellent accessibility, the site offers direct connections to Highway 8 and Highway 401, making it easily accessible from across Kitchener-Waterloo and the surrounding region.