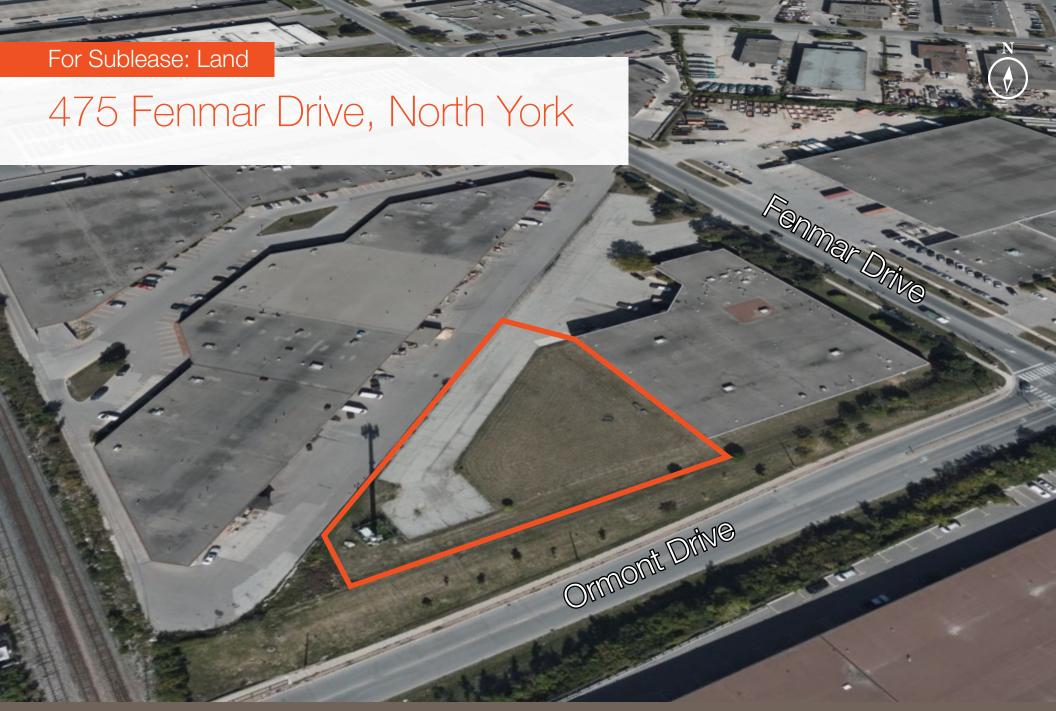

## 475 Fenmar Drive, North York

Lot Size - Up to 1 Acre

Located at Fenmar Drive and Ormont Drive

Zoned For Outside Storage

Zoning - EH

Gross Lease - \$15,000/Month