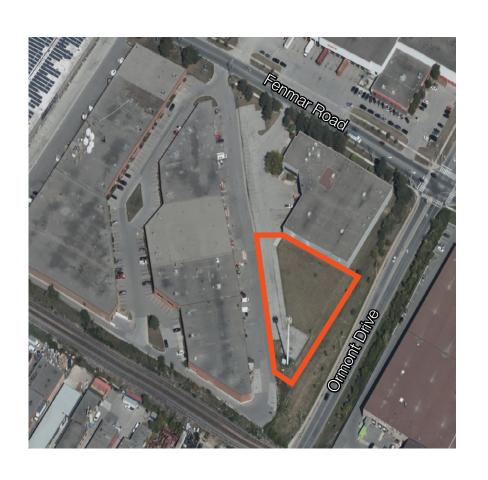

Lennard:

Jonathan Howard\* Vice President 905.917.2057

ihoward@lennard.com

\*Sales Representative

## Property Highlights

## 475 Fenmar Drive, North York



Lot Size - Up to 1 Acre



Located at Fenmar Drive and Ormont Drive



Zoned For Outside Storage



Zoning - EH



Gross Lease - \$15,000/Month





## Site Access



## **Lennard:**

Jonathan Howard\* Vice President 905.917.2057 jhoward@lennard.com

209-1 Yorkdale Road, North York, ON M6A 3A1 905.752.2220 lennard.com

\*Sales Representative
Statements and information contained are based on the information furnished by principals and sources
which we deem reliable but for which we can assume no responsibility. Lennard Commercial Realty,
Brokerage