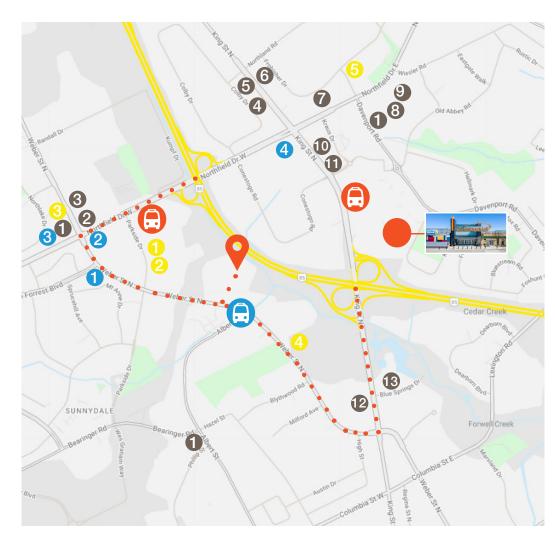

# Location & Access

#### **Travel Distances**

| Highway 85                 | 1.8 km   5 Mins   |
|----------------------------|-------------------|
| Highway 7                  | 9.0 km   10 Mins  |
| Highway 8                  | 12.7 km   12 Mins |
| Highway 401                | 9.8 km   17 Mins  |
| University of Waterloo     | 2.4 km   6 Mins   |
| Wilfrid Laurier University | 2.9 km   6 Mins   |
| St. Jacobs Market          | 5.4 km   10 Mins  |
| Conestoga Mall             | 3.8 km   8 Mins   |

Access to Highway 85
via King Street N &
Northfield Drive W

Bus Stop

LRT Stop

#### **Nearby Amenities**

#### Restaurants

- 1 Tim Hortons
- 2 State & Main
- 3 Sunset Grill
- 4 Boston Pizza
- **5** Popeyes
- 6 Mary Brown's Chicken
- **7** Burger King
- 8 Subway
- 9 McDonalds
- 10 Kelseys
- 11 Wendy's
- 12 Wildcraft Grill + Long Bar
- 13 East Side Marios

### Fitness Centre

- 1 Crunch Fitness
- 2 CrossFit Waterloo
- 3 Fit4Less
- 4 The Fit Club
- 5 F45 Training

#### **Banks**

- 1 BMO
- 2 TD Canada Trust
- 3 RBC Royal Bank
- 4 Scotia Bank

lennard.com