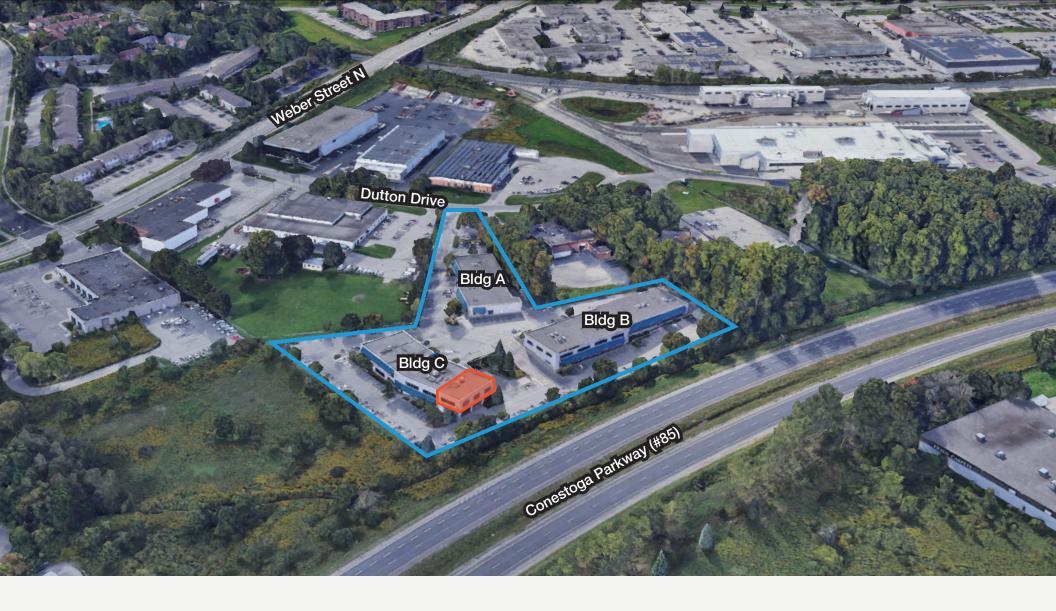

# Property Overview

Dutton Business Park is 60,600 square foot, three building office condominium development located at 490 Dutton Drive in Waterloo overlooking the Conestoga Parkway (Hwy #85). The complex is easily accessible from Highway 85 via King Street and Northfield Drive exists. The property is only a short distance from a full range of amenities and business services.