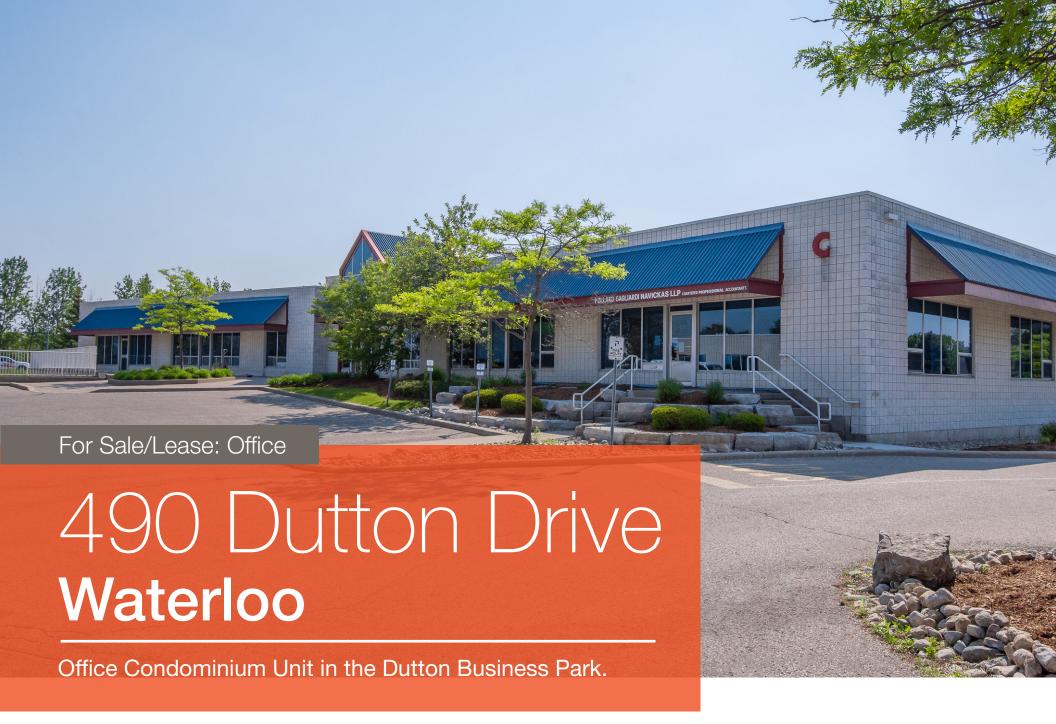

# Property Overview

Dutton Business Park is 60,600 square foot, three building office condominium development located at 490 Dutton Drive in Waterloo overlooking the Conestoga Parkway (Hwy #85). The complex is easily accessible from Highway 85 via King Street and Northfield Drive exists. The property is only a short distance from a full range of amenities and business services.

Address

C4-490 Dtton Drive, Waterloo

Available Area

2,478 SF

Parking

Ample Surface Parking

Zoning

E3-27