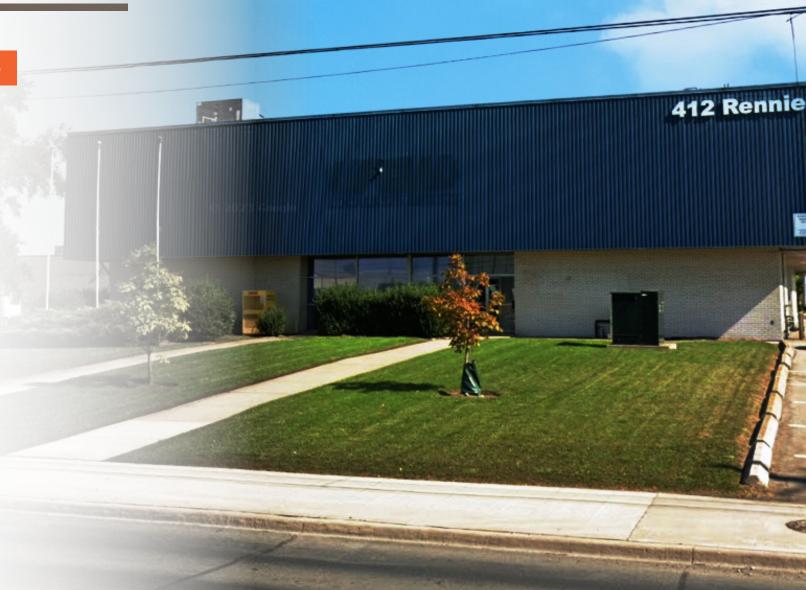

# 500 Parkdale Avenue N

For Sublease: Office

Ethan Schott\*
416.915.5272

eschott@lennard.com

Brian Heming\* 416.915.5685 bheming@lennard.com

Lennard:

\*Sales Representative

### 500 Parkdale Avenue N

Full Space - 7,430 SF office sublease in prime location at Parkdale Avenue N & Rennie Street.

Available Space

7,430 SF

Net Rent

Contact Listing Agents

Additional Rent

\$4.68 PSF

#### **Property Highlights**

- Multiple climate controlled private offices
- Great street frontage along Parkdale Road N
- Plenty of parking on site
- Close proximity to major transportation and highways
- Various entrances along with private entrance into the unit
- Several board rooms, along with reception area
- Professional office best suited for various uses such as lawyers, mortgage brokers, accountants, and more