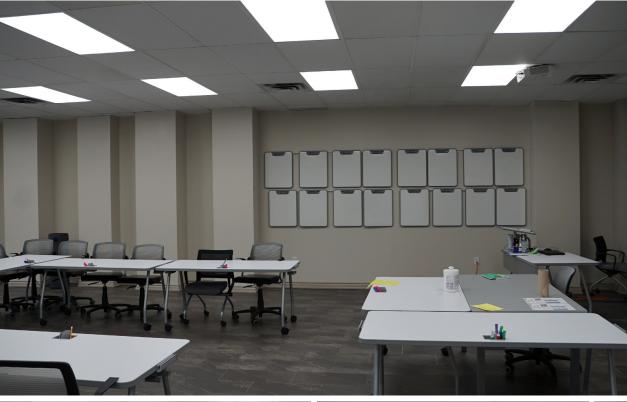

## Gallery

**Lennard:** 

#### **Property Highlights**

- Multiple climate controlled private offices
- Great street frontage along Parkdale Road N
- Plenty of parking on site
- Close proximity to major transportation and highways
- Various entrances along with private entrance into the unit
- Several board rooms, along with reception area
- Professional office best suited for various uses such as lawyers, mortgage brokers, accountants, and more