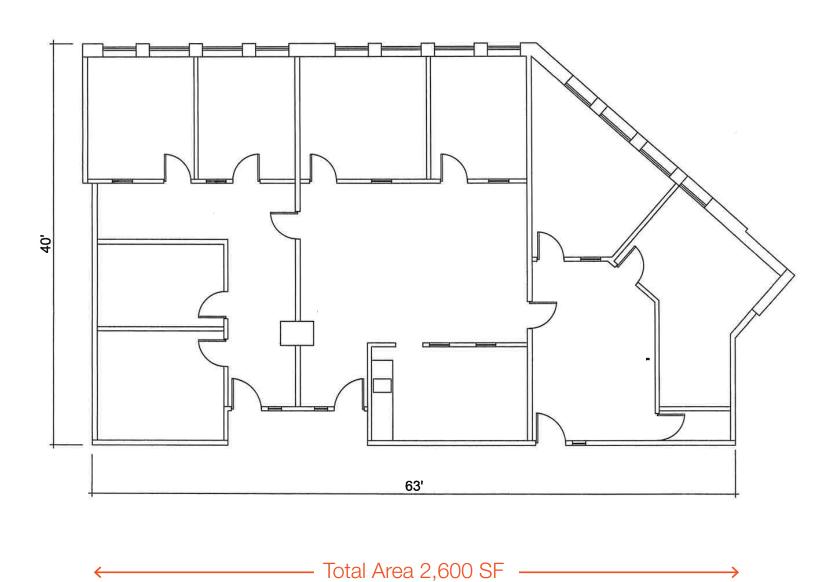

# Floor Plan

#### 500 Alden Road

2,600 SF of newly-finished office space with lots of natural light. Ideal for small businesses.

Unit

217

Available Space

2,600 SF

Net Rent

\$10.35 PSF