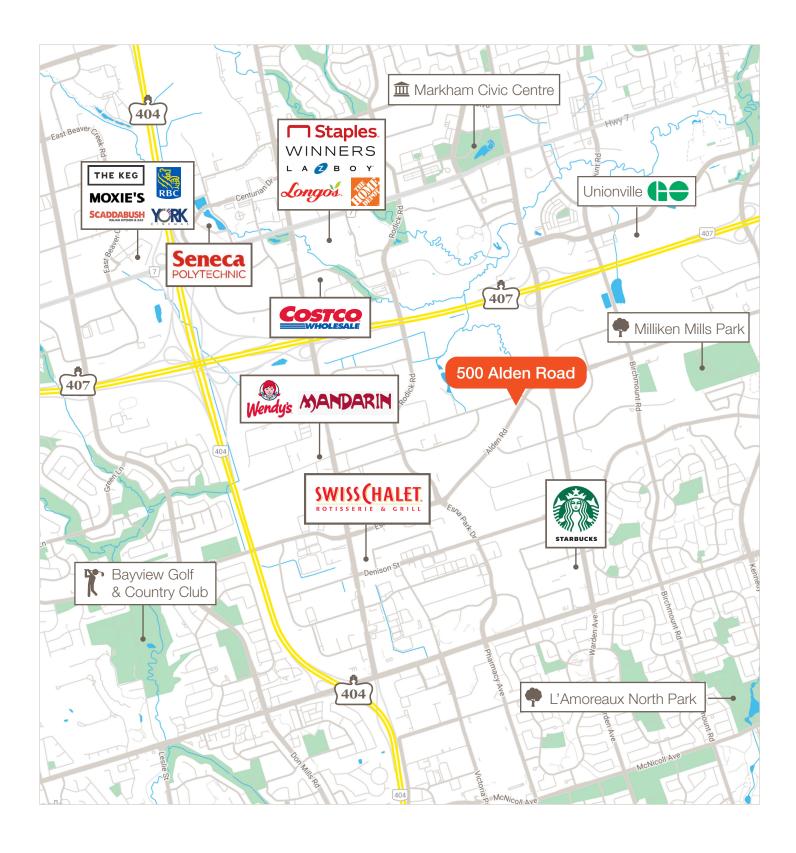

# 500 Alden Road

Outstanding Office Space Available in Markham

#### **Lennard:**

Here is where your business will *grow*.

#### 500 Alden Road

2,600 SF of newly-finished office space with lots of natural light. Ideal for small businesses.



Unit

217

Available Space

2,600 SF



Net Rent

\$10.35 PSF

Taxes

\$11.85 (2024)



Availability

30 Days or TBA



Listing Agents

Marty Atkins\*\*

Vice President 416.565.3455 matkins@lennard.com

\*\*Broker

#### **Property Highlights**

- Other small units available
- Newly-finished office space
- 8 offices
- Kitchenette in unit
- Elevator on the premises
- Close to public transportation and Highways 407, 404, 401 & DVP





# Floor Plan





# Amenities Map







### Photos





#### Photos











A *bright* future for your business is right here.

#### **Lennard:**

Marty Atkins\*\*, Vice President 416.565.3455 matkins@lennard.com

201-60 Columbia Way, Markham 905.752.2220 lennard.com