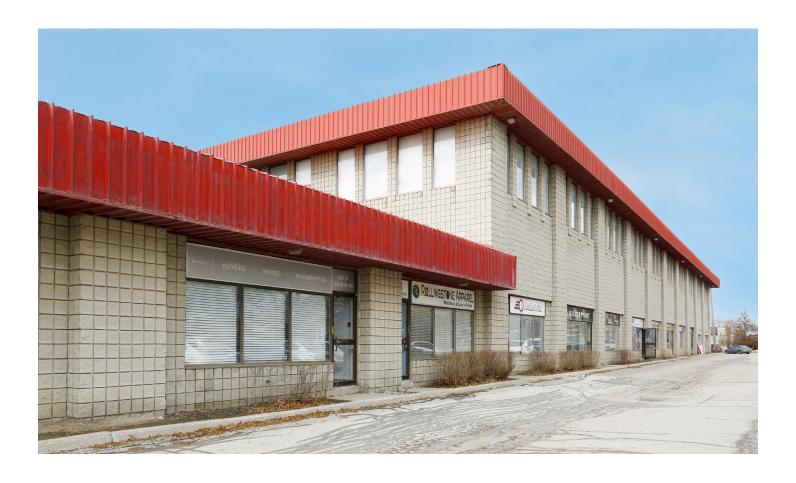

# 500 Alden Road

Outstanding Office Space Available in Markham

#### 500 Alden Road

2,600 SF of newly-finished office space with lots of natural light. Ideal for small businesses.

Unit

217

Available Space

2,600 SF

Net Rent

\$10.35 PSF

#### **Property Highlights**

- Other small units available
- Newly-finished office space
- 8 offices
- Kitchenette in unit
- Elevator on the premises
- Close to public transportation and Highways 407, 404, 401 & DVP