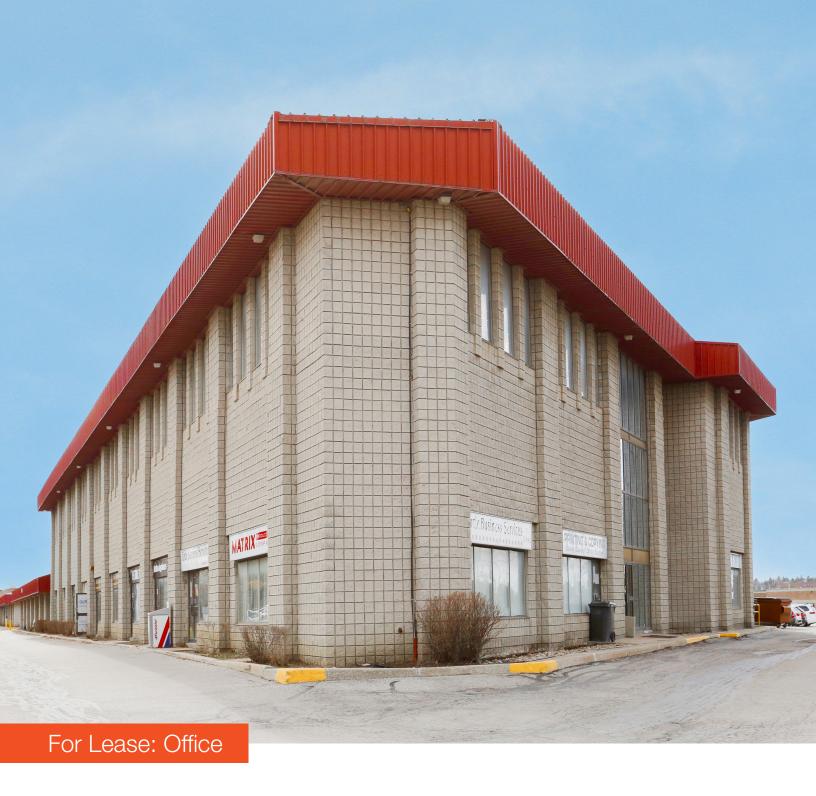

# 500 Alden Road

Outstanding Office Space Available in Markham

#### **Lennard:**

Here is where your business will *grow*.

#### 500 Alden Road

2,600 SF of newly-finished office space with lots of natural light. Ideal for small businesses.



Unit

217

Available Space

2,600 SF



Net Rent

\$10.35 PSF

Taxes

\$11.85 (2024)



Availability

30 Days or TBA



Listing Agents

Marty Atkins\*\*

Vice President 416.565.3455 matkins@lennard.com

\*\*Broker

#### **Property Highlights**

- Other small units available
- Newly-finished office space
- 8 offices
- Kitchenette in unit
- Elevator on the premises
- Close to public transportation and Highways 407, 404, 401 & DVP





# Floor Plan





# Amenities Map







### Photos





#### Photos











A *bright* future for your business