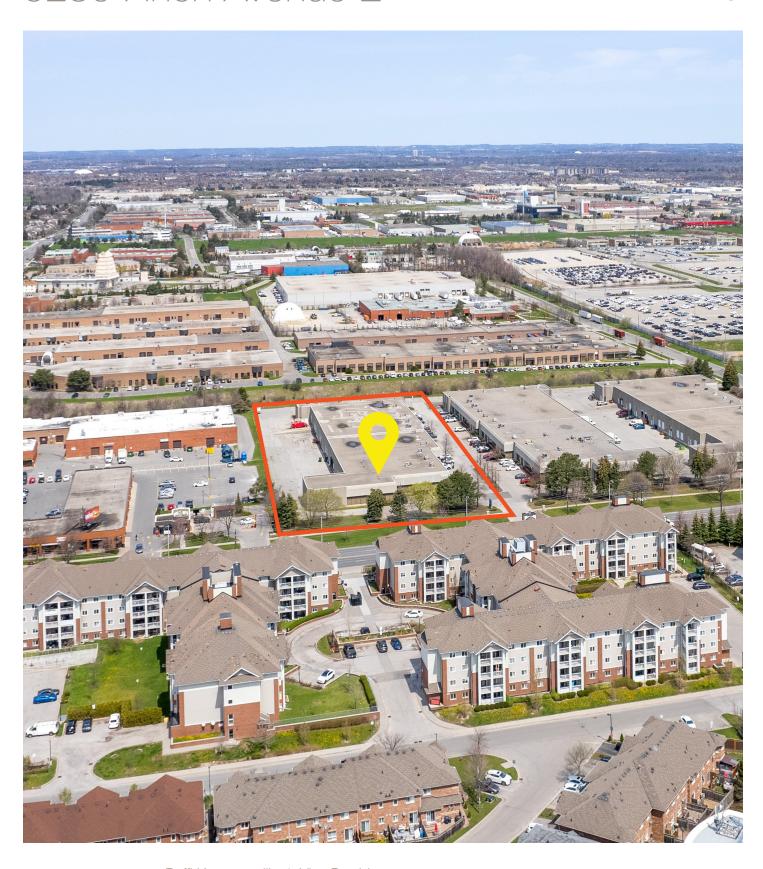

and Finch Avenue E in Toronto.







Available Space

3,501 SF

Industrial Area

70%

Office Area

30%



Net Rent

\$18.95 PSF

T.M.I (2025)

\$5.20 PSF



F 0.7



Clear Height

18'



Shipping

1 Truck Level



Availability

June 30, 2025



Listing Agent

Raffi Kouyoumdjian\*

Vice President

416.671.5913 raffi@lennard.com

\*Sales Representative

#### Property Highlights

- Attractive well maintained industrial unit
- Excellent shipping and parking access
- Abundance of neighbourhood amenities
- Conveniently accessible



# 5230 Finch Avenue E

•

Floor Plan - Unit 6



All measurements should be considered approximate until verified by the Tenant.

The Listing Brokerage and the Landlord assumes no responsibility for the accuracy of any information shown.



## 5230 Finch Avenue E





### **Lennard:**

Raffi Kouyoumdjian\*, Vice President 416.671.5913 raffi@lennard.com

201-60 Columbia Way, Markham 905.752.2220 lennard.com