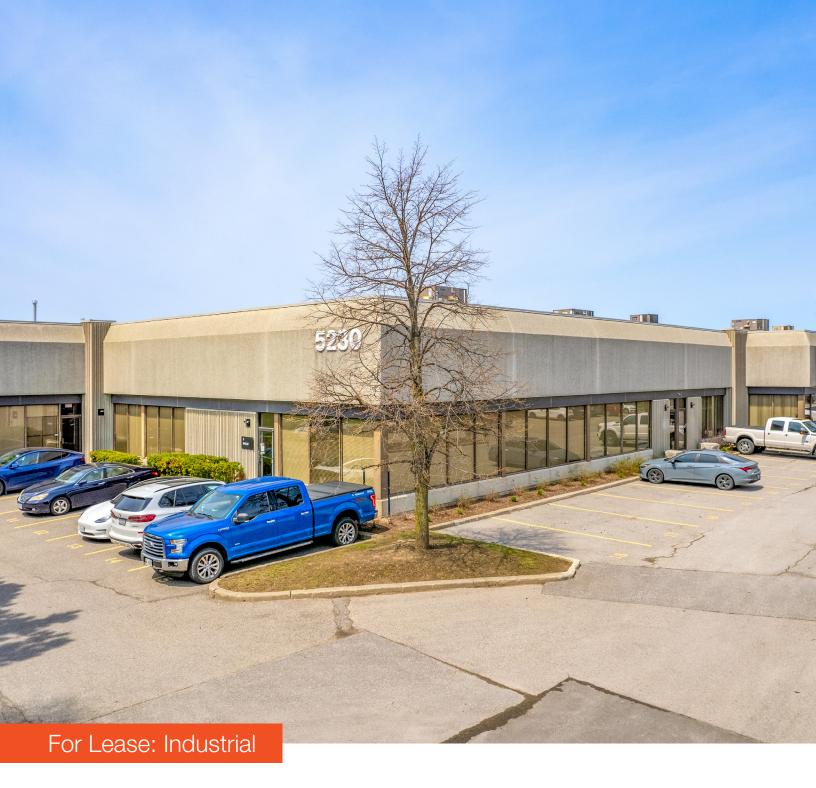

# 5230 Finch Avenue E, Unit 6

Outstanding 3,501 SF Industrial Unit in Scarborough

## 5230 Finch Avenue E

3,501 SF industrial space available for lease at Markham Road and Finch Avenue E in Toronto.

Available Space

3,501 SF

Industrial Area

70%

Office Area

30%

#### Property Highlights

- Attractive well maintained industrial unit
- Excellent shipping and parking access
- Abundance of neighbourhood amenities
- Conveniently accessible