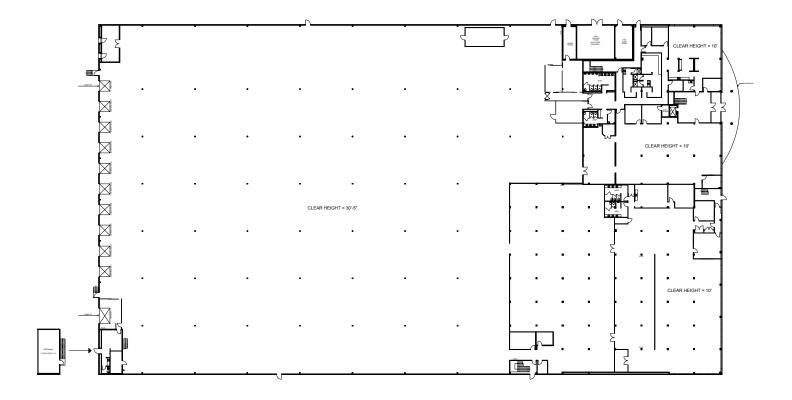

#### Site Plan

Building outline
 Property grounds

Ground Floor Plan

Area Available (TBD)

Ground Floor Office: 2nd Floor Office: Industrial Area: Total Building Area:

\$18.00 PSF (escalations required)TMI (2024 Est.)\$4.12 PSF per annum

Warehouse 30'-5"

Net Rent

Typical Bay Size 39'8" x 35'8"

Shipping

9TL / 2DI (Electrically Operated Levelers)

Power 600 Volts/800 amps (3 phase)

Availability
June 2024

Mezzanine Option to convert mezzanine to full clear height

#### **Property Highlights**

- Great access to Highways 401, 427, 409, 407, QEW
- Industrial area includes 28,951 SF of clean rooms which are climate controlled
- 17,216 SF upper mezanine area (not included in building SF)
- Offices have a hydraulic elevator to 2nd floor
- Warehouse lighting is on zoned motion sensors
- Warehouse has a trash compactor room and dedicated external dock
- Warehouse has a shipping office on two levels with drivers wait area and washroom
- 167 Car parking stalls on site