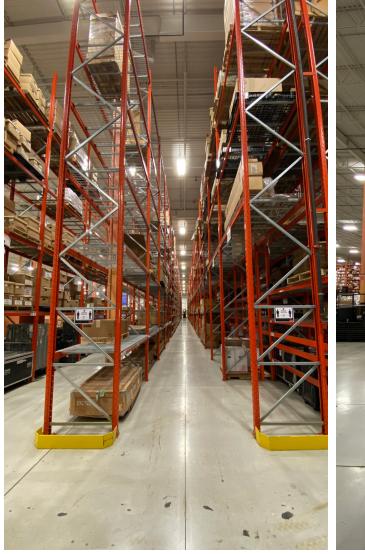

#### **Property Highlights**

- Great access to Highways 401, 427, 409, 407, QEW
- Industrial area includes 28,951 SF of clean rooms which are climate controlled
- 17,216 SF upper mezanine area (not included in building SF)
- Offices have a hydraulic elevator to 2nd floor
- Warehouse lighting is on zoned motion sensors
- Warehouse has a trash compactor room and dedicated external dock
- Warehouse has a shipping office on two levels with drivers wait area and washroom
- 167 Car parking stalls on site