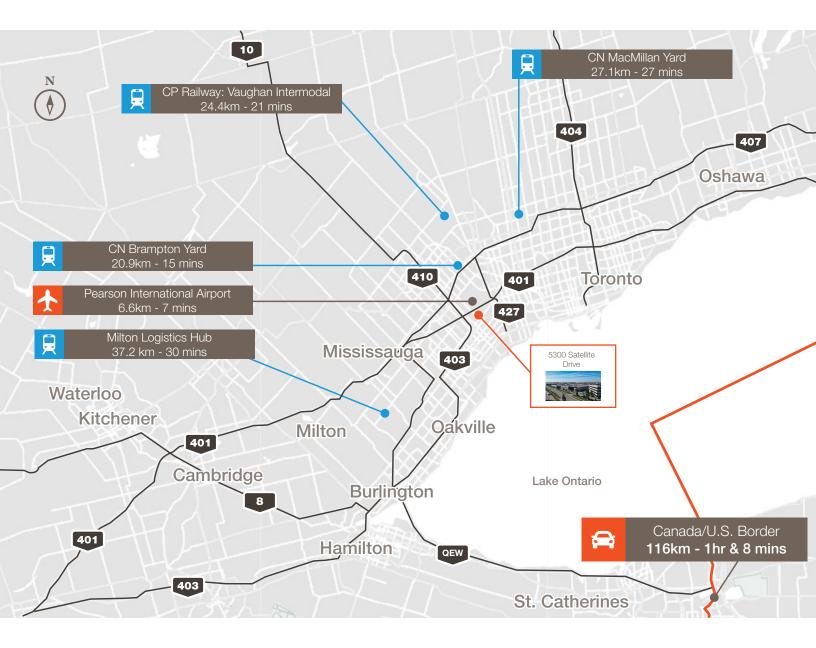

#### Amenities Map

Property Location - 5300 Satellite Drive

Statements and information contained are based on the information furnished by principals and sources which we deem reliable but for which we can assume no responsibility. Lennard Commercial Realty, Brokerage.