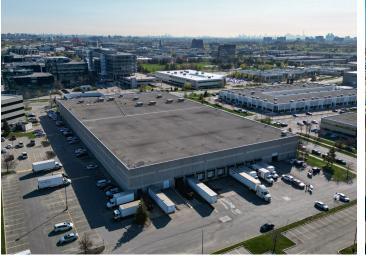

### 5300 Satellite Drive, Mississauga

144,180 SF Prestige Industrial Building

Albert Maierhofer, EVP\* 905.247.9232 amaierhofer@lennard.com Brian Lynett, Partner\* 905.247.9222 blynett@lennard.com Jim O'Reilly, Partner\* 905.247.9230 joreilly@lennard.com

### Lennard:

602-350 Burnhamthorpe Road W, Mississauga 905.625.5020 • lennard.com

\*Sales Representative

A prestige industrial facility of 144,180 SF located in the Airport Corporate Centre, offering great access to all of the 400 Series Highways.

#### **Property Highlights**

- Great access to Highways 401, 427, 409, 407, QEW
- Industrial area includes 28,951 SF of clean rooms which are climate controlled
- 17,216 SF upper mezanine area (not included in building SF)
- Offices have a hydraulic elevator to 2nd floor
- Warehouse lighting is on zoned motion sensors
- Warehouse has a trash compactor room and dedicated external dock
- Warehouse has a shipping office on two levels with drivers wait area and washroom
- 167 Car parking stalls on site