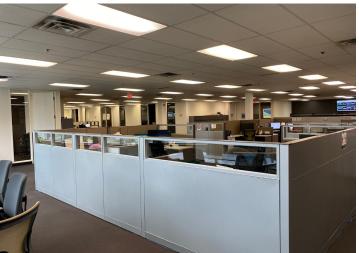

#### **Property Highlights**

- Great access to Highways 401, 427, 409, 407, QEW
- Industrial area includes 28,951 SF of clean rooms which are climate controlled
- 17,216 SF upper mezanine area (not included in building SF)
- Offices have a hydraulic elevator to 2nd floor
- Warehouse lighting is on zoned motion sensors
- Warehouse has a trash compactor room and dedicated external dock
- Warehouse has a shipping office on two levels with drivers wait area and washroom
- 167 Car parking stalls on site