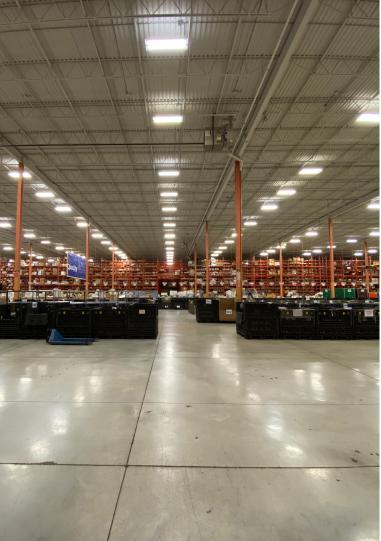

#### **Property Highlights**

- Great access to Highways 401, 427, 409, 407, QEW
- Industrial area includes 28,951 SF of clean rooms which are climate controlled
- 17,216 SF upper mezanine area (not included in building SF)
- Offices have a hydraulic elevator to 2nd floor
- Warehouse lighting is on zoned motion sensors
- Warehouse has a trash compactor room and dedicated external dock
- Warehouse has a shipping office on two levels with drivers wait area and washroom
- 167 Car parking stalls on site