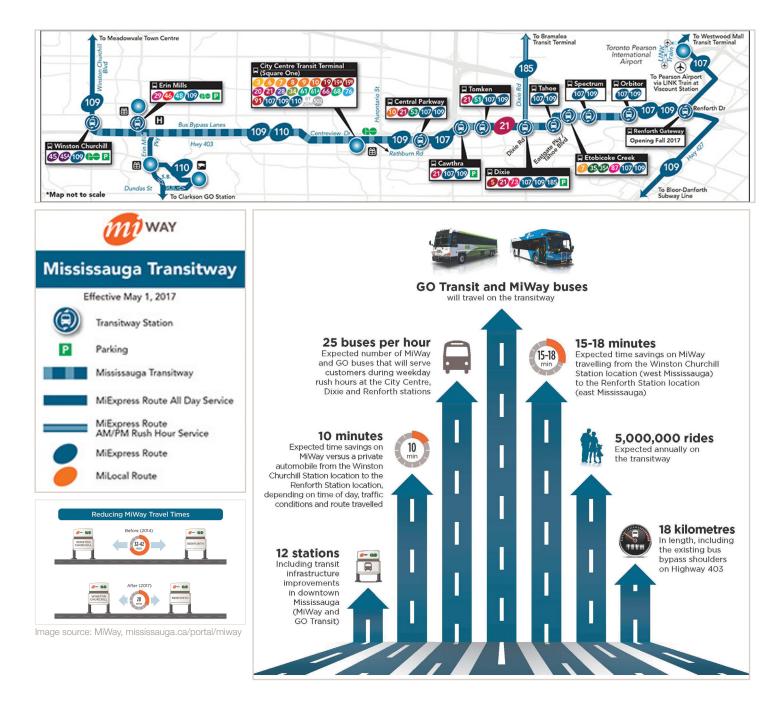

#### Mississauga Transitway

#### Amenities Map

Property Location - 5300 Satellite Drive

Statements and information contained are based on the information furnished by principals and sources which we deem reliable but for which we can assume no responsibility. Lennard Commercial Realty, Brokerage.