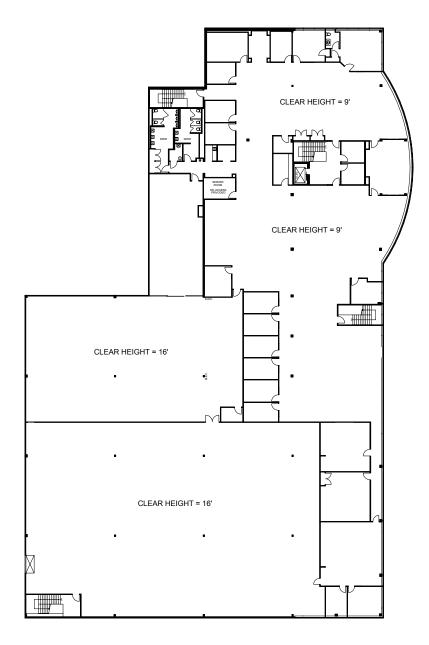

lic elevator to 2nd floor
- Warehouse lighting is on zoned motion sensors
- Warehouse has a trash compactor room and dedicated external dock
- Warehouse has a shipping office on two levels with drivers wait area and washroom
- 167 Car parking stalls on site



Leasing Agents

Albert Maierhofer\* Executive Vice President

905.247.9232 amaierhofer@lennard.com

#### Brian Lynett\*

Partner 905.247.9222 blynett@lennard.com

Jim O'Reilly\* Partner

905.247.9230 joreilly@lennard.com

Sales Representative























#### Lennard:

lennard.com

# Strategically located in Mississauga's most prestigious Business Park



#### Site Plan



Building outline
 Property grounds



Ground Floor Plan



#### Lennard:

lennard.com

# $\supset$



### 5300 Satellite Drive

#### Second Floor Plan



#### Mississauga Transitway



#### Amenities Map

Property Location - 5300 Satellite Drive



Statements and information contained are based on the information furnished by principals and sources which we deem reliable but for which we can assume no responsibility. Lennard Commercial Realty, Brokerage.

#### Lennard:

lennard.com