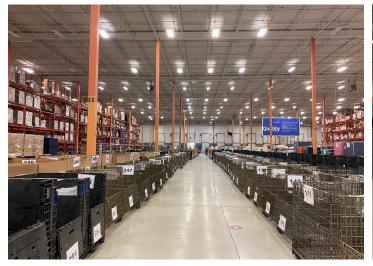

#### **Property Highlights**

- Great access to Highways 401, 427, 409, 407, QEW
- Industrial area includes 28,951 SF of clean rooms which are climate controlled
- 17,216 SF upper mezanine area (not included in building SF)
- Offices have a hydraulic elevator to 2nd floor
- Warehouse lighting is on zoned motion sensors
- Warehouse has a trash compactor room and dedicated external dock
- Warehouse has a shipping office on two levels with drivers wait area and washroom
- 167 Car parking stalls on site