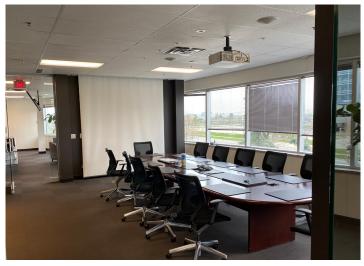

#### **Property Highlights**

- Great access to Highways 401, 427, 409, 407, QEW
- Industrial area includes 28,951 SF of clean rooms which are climate controlled
- 17,216 SF upper mezanine area (not included in building SF)
- Offices have a hydraulic elevator to 2nd floor
- Warehouse lighting is on zoned motion sensors
- Warehouse has a trash compactor room and dedicated external dock
- Warehouse has a shipping office on two levels with drivers wait area and washroom
- 167 Car parking stalls on site