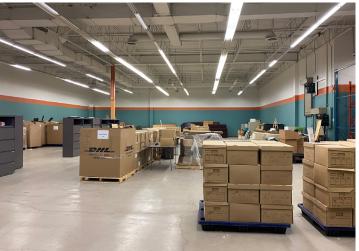

Shipping

9TL / 2DI (Electrically Operated Levelers)

Power 600 Volts/800 amps (3 phase)

Availability
June 2024

Mezzanine Option to convert mezzanine to full clear height

#### **Property Highlights**

- Great access to Highways 401, 427, 409, 407, QEW
- Industrial area includes 28,951 SF of clean rooms which are climate controlled
- 17,216 SF upper mezanine area (not included in building SF)
- Offices have a hydraulic elevator to 2nd floor
- Warehouse lighting is on zoned motion sensors
- Warehouse has a trash compactor room and dedicated external dock
- Warehouse has a shipping office on two levels with drivers wait area and washroom
- 167 Car parking stalls on site