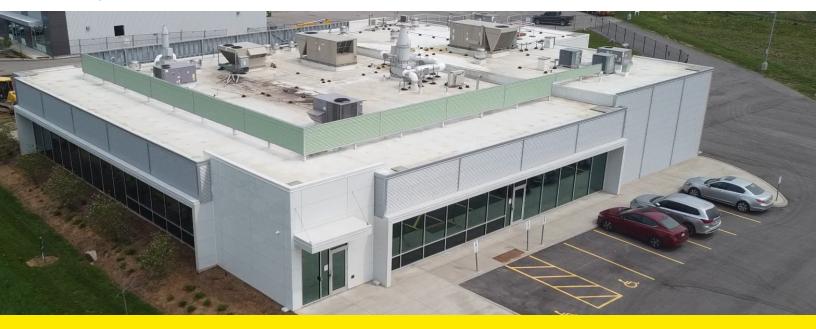

### LAB & OFFICE SPACE AVAILABLE FOR SUBLEASE

Available Space

1,000 - 4,000 SF\*

Sublease Rent

Contact LA

Term

June 30th, 2028

Availability

### Property Highlights

- Comprised of non-contiguous private offices, bullpen and lab areas.
- BSL 2 Lab
- \* Office and lab areas may be dedicated or shared depending on requirement
- \*\* Short and long term leases available