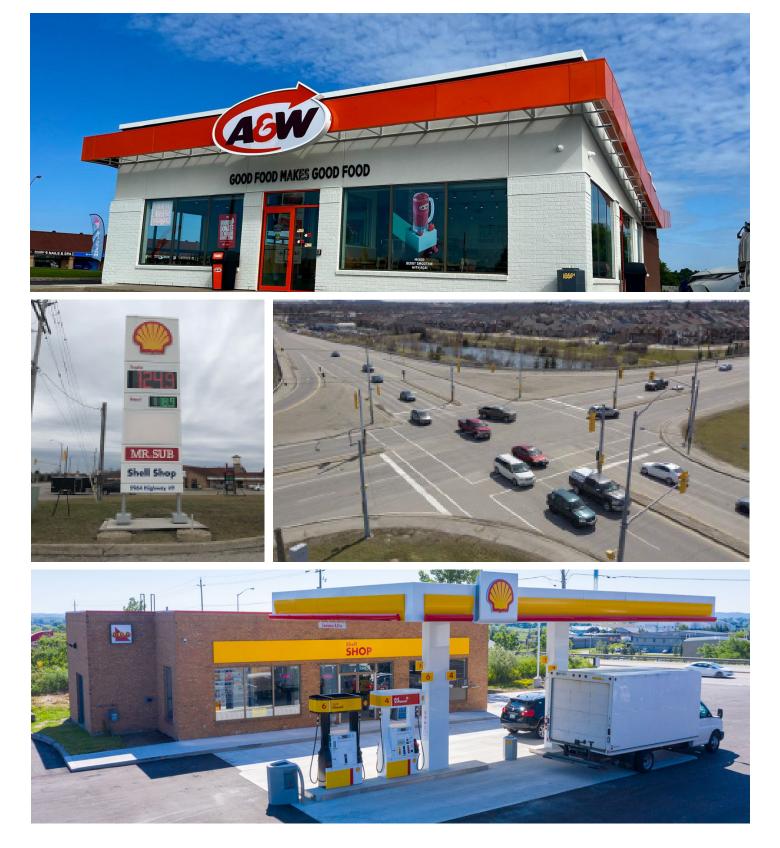

#### Nearby Retail

Subject Property

#### Site Information

Located at the north east corner of the signalized intersection of highway 9 and Highway 27 in New Tecumseth, 5964 Highway 9 presents an outstanding leasing opportunity for a restaurant. There will be ample parking and space for a patio the benefit of a location anchored by a high volume Shell station and high performing new A&W drive through restaurant. The town of Schomberg lying to the south does not have significant competition for a casual dining restaurant, making this an unusual opportunity to have a new building to represent your brands' entrance to this trade market. The restaurant building will have excellent exposure to the visibility of the two highways. Highway 9 is the connector thorough fare to New Market and East Gwillimbury. Highway 27 connects to Barrie. Capitalize on the high incomes of this area by delivering your experience to the community.