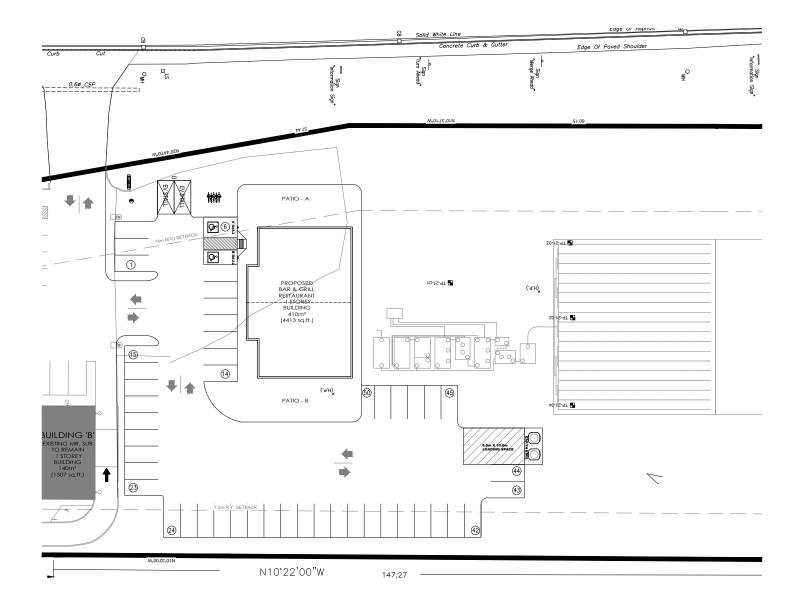

#### Site Information

Located at the north east corner of the signalized intersection of highway 9 and Highway 27 in New Tecumseth, 5964 Highway 9 presents an outstanding leasing opportunity for a restaurant. There will be ample parking and space for a patio the benefit of a location anchored by a high volume Shell station and high performing new A&W drive through restaurant. The town of Schomberg lying to the south does not have significant competition for a casual dining restaurant, making this an unusual opportunity to have a new building to represent your brands' entrance to this trade market. The restaurant building will have excellent exposure to the visibility of the two highways. Highway 9 is the connector thorough fare to New Market and East Gwillimbury. Highway 27 connects to Barrie. Capitalize on the high incomes of this area by delivering your experience to the community.

#### Property Highlights

- Build to suit opportunity for one large format restaurant or two smaller restaurants, drive through not possible
- On-site surface parking with 50 additional parking spots surrounding the building
- Patio potential
- Great signage opportunity on 2 sides of the building and on two pylons