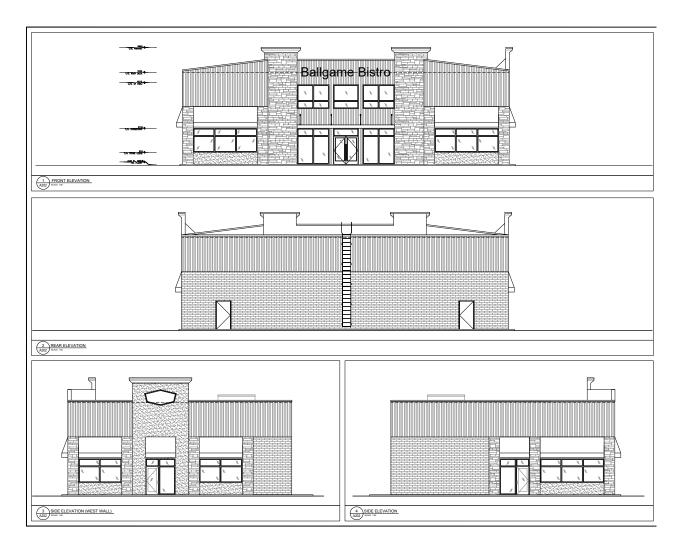

#### Floor Plan

#### Property Highlights

- Build to suit opportunity for one large format restaurant or two smaller restaurants, drive through not possible
- On-site surface parking with 50 additional parking spots surrounding the building
- Patio potential
- Great signage opportunity on 2 sides of the building and on two pylons