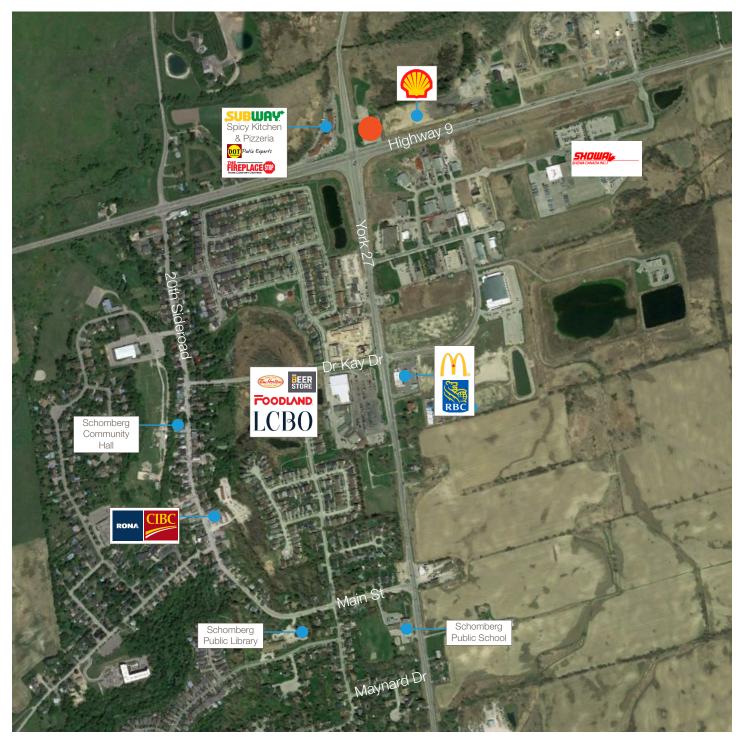

estaurant. The town of Schomberg lying to the south does not have significant competition for a casual dining restaurant, making this an unusual opportunity to have a new building to represent your brands' entrance to this trade market. The restaurant building will have excellent exposure to the visibility of the two highways. Highway 9 is the connector thorough fare to New Market and East Gwillimbury. Highway 27 connects to Barrie. Capitalize on the high incomes of this area by delivering your experience to the community.

Statements and information contained are based on the information furnished by principals and sources which we deem reliable but for which we can assume no responsibility. Lennard Commercial Realty, Brokerage.

5964 Highway 9



#### Floor Plan





#### Nearby Retail



Subject Property

## Lennard:

Caroline Bouillet<sup>\*</sup>, Vice President, Retail Services 416.915.5132 cbouillet@lennard.com

Andrew Marshall, Sales Representative 905.917.1623 amarshall@lennard.com

200-55 University Avenue, Toronto 416.649.5920 lennard.com

\*Broker