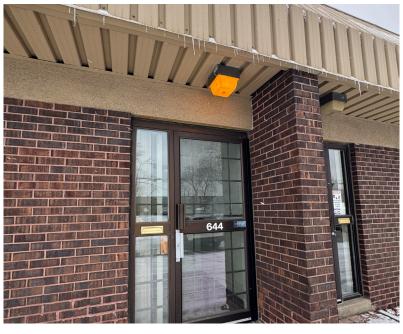

# 644 Petrolia Road

1,656 SF Industrial Unit In Toronto

Here is where your business will *grow*.

1,656 SF Industrial Unit located at Petrolia Road and Canarctic Road in Toronto

Total Area

1,656 SF

Office

20%