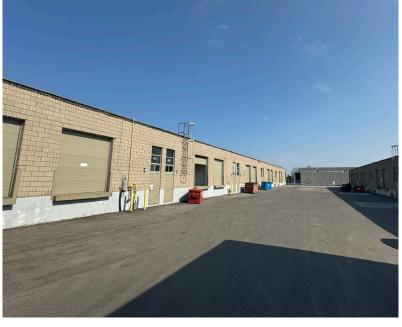

# 644 Petrolia Road

1,656 SF Industrial Unit In Toronto

Here is where your business will *grow*.

1,656 SF Industrial Unit located at Petrolia Road and Canarctic Road in Toronto

Total Area

1,656 SF

Office

20%