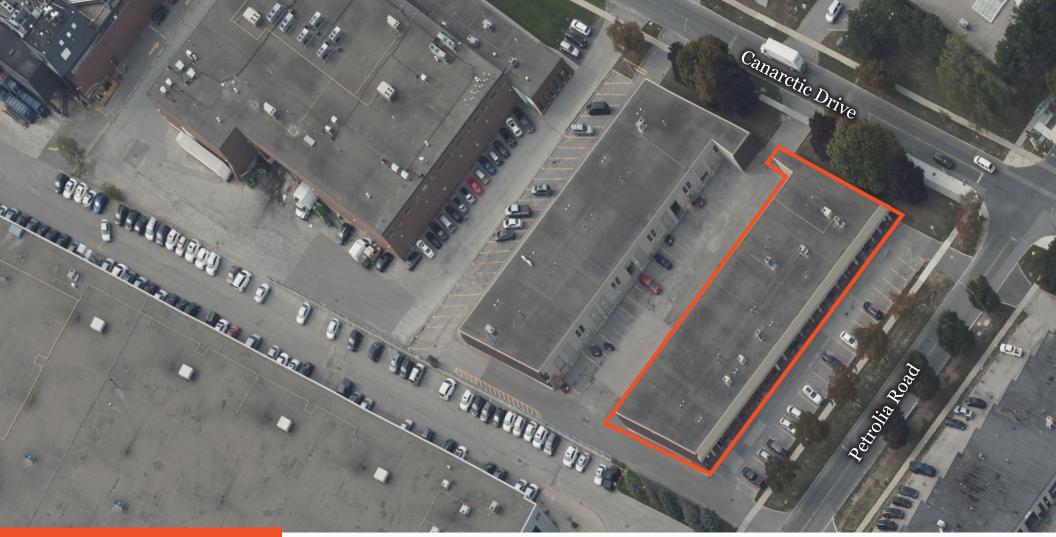

# 644 Petrolia Road

1,656 SF Industrial Unit In Toronto

Here is where your business will *grow*.

1,656 SF Industrial Unit located at Petrolia Road and Canarctic Road in Toronto

Total Area

1,656 SF

Office

20%