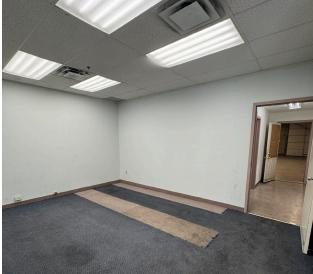

# 644 Petrolia Road

1,656 SF Industrial Unit In Toronto

Here is where your business will *grow*.

1,656 SF Industrial Unit located at Petrolia Road and Canarctic Road in Toronto

Total Area

1,656 SF

Office

20%