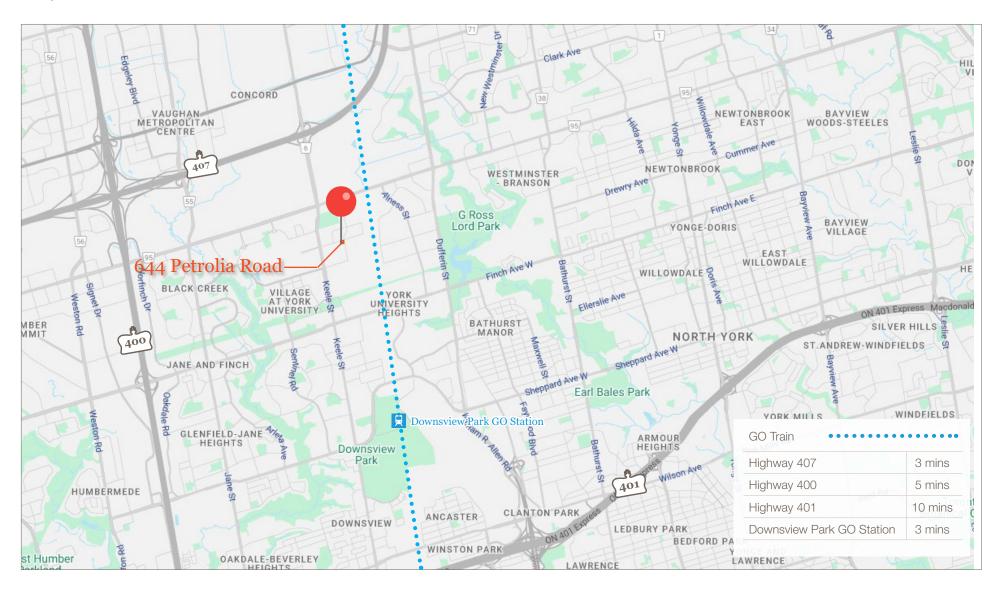

ustrial

# 644 Petrolia Road

1,656 SF Industrial Unit In Toronto

Here is where your business will *grow*.



1,656 SF Industrial Unit located at Petrolia Road and Canarctic Road in Toronto



Total Area

1,656 SF

Office

20%

Industrial

80%





Clear Height

12'4"

Zoning

EH 1.0



Asking Rent

\$17.95 PSF



Taxes (2024)

\$5.76



Michael Borinsky\* 905.917.0559 mborinsky@lennard.com

\*Sales Representative





Availability **Immediate** 

### **Property Highlights**

- Industrial units at Petrolia ready for immediate occupancy
- Located near the intersection of Steeles & Keele
- Quick access to highways 400 & 407
- Turnkey spaces available
- Leasehold improvements negotiable
- Long-term growth into larger units possible
- Can fit 43' truck

### **Lennard:**

### Map of Location





## Zoning - EH1.0



### **Permitted Uses**

Animal Shelter
Carpenter's Shop
Building Supply Yards
Carpenter's Shop
Chemical Materials Storage

Cold Storage
Custom Workshop
Dry Cleaning or Laundry Plant
Fuel Storage
Industrial Sales and Service Use

Laboratory
Manufacturing Uses
Service Shop
Vehicle Repair Shop
Warehouse

For complete list of permitted uses, please refer to City of Toronto zoning bylaw.

### **Lennard:**











A bright future for your business is right here.

**Lennard:** 

## Lennard:

Michael Borinsky\* 905.917.0559 mborinsky@lennard.com

209-1 Yorkdale Road, North York 905.752.2220

\*Sales Representative

Statements and information contained are based on the information furnished by principals and sources which we deem reliable but for which we can assume no r