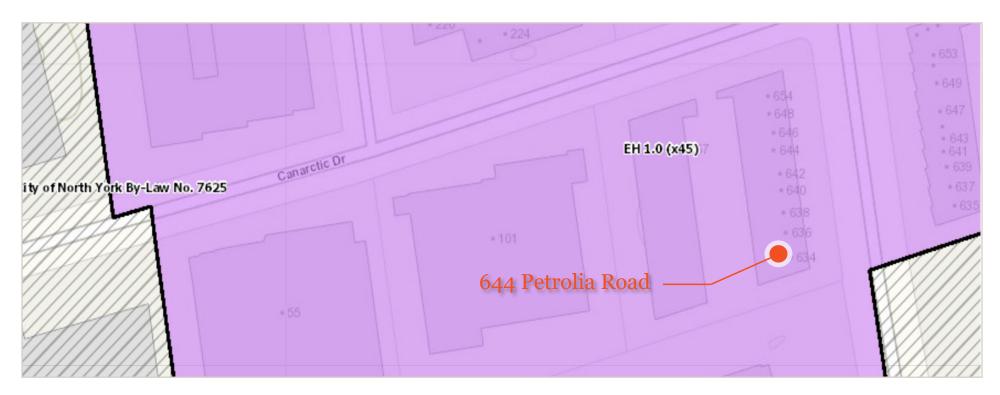

Road

1,656 SF Industrial Unit In Toronto

Here is where your business will *grow*.



1,656 SF Industrial Unit located at Petrolia Road and Canarctic Road in Toronto



Total Area

1,656 SF

Office

20%

Industrial

80%





Clear Height

12'4"

Zoning

EH 1.0



Asking Rent

\$17.95 PSF



Taxes (2024)

\$5.76



Michael Borinsky\* 905.917.0559 mborinsky@lennard.com

\*Sales Representative





Availability **Immediate** 

### **Property Highlights**

- Industrial units at Petrolia ready for immediate occupancy
- Located near the intersection of Steeles & Keele
- Quick access to highways 400 & 407
- Turnkey spaces available
- Leasehold improvements negotiable
- Long-term growth into larger units possible
- Can fit 43' truck

### **Lennard:**

### Map of Location





## Zoning - EH1.0



### **Permitted Uses**

Animal Shelter
Carpenter's Shop
Building Supply Yards
Carpenter's Shop
Chemical Materials Storage

Cold Storage
Custom Workshop
Dry Cleaning or Laundry Plant
Fuel Storage
Industrial Sales and Service Use

Laboratory
Manufacturing Uses
Service Shop
Vehicle Repair Shop
Warehouse

For complete list of permitted uses, please refer to City of Toronto zoning bylaw.

### **Lennard:**











A bright future for your business is right here.

**Lennard:** 

## Lennard:

Michael Borinsky\* 905.917.0559 mborinsky@lennard.com

209-1 Yorkdale Road, North York 905.752.2220

\*Sales Representative

Statements and information contained are based on the information furnished by principals and sources which we deem reliable but for which we can assume no responsibility. Lennard