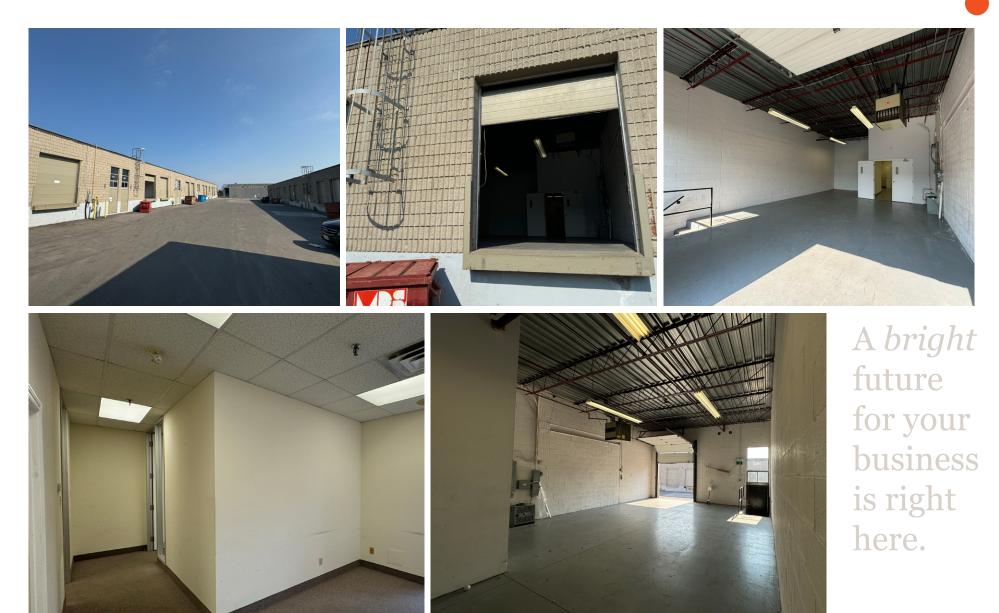

# 650 Petrolia Road

1,656 SF Industrial Unit In Toronto

Here is where your business will *grow*.

Lennard: 209-1 Yorkdale Road, North York 905.752.2220

lennard.com

1,656 SF Industrial Unit located at Petrolia Road and Canarctic Road in Toronto