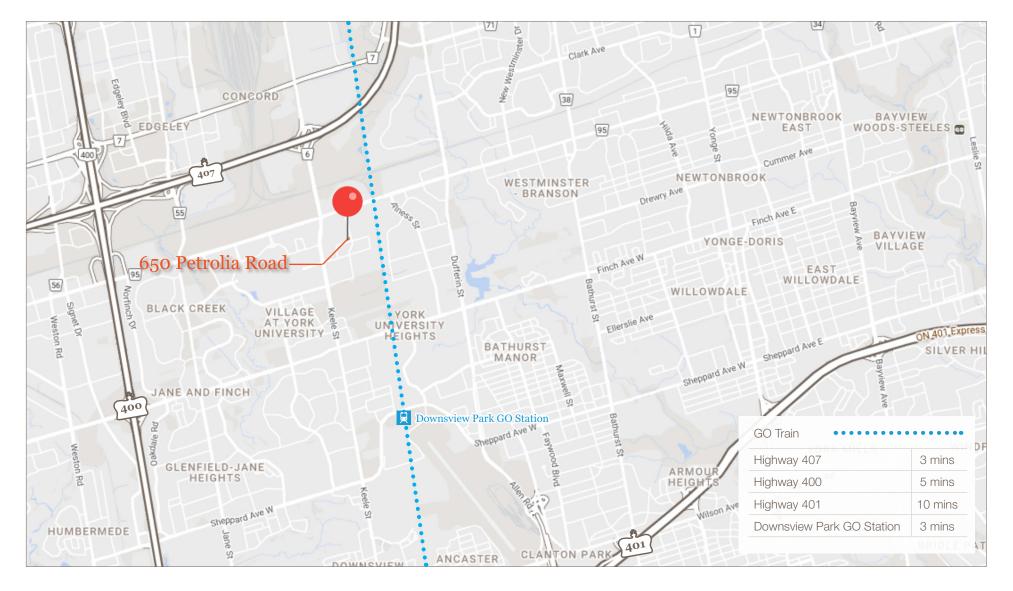

For Lease: Industrial

# 650 Petrolia Road

1,656 SF Industrial Unit In Toronto

Here is where your business will *grow*.

Lennard: 209-1 Yorkdale Road, North York 905.752.2220

lennard.com

1,656 SF Industrial Unit located at Petrolia Road and Canarctic Road in Toronto



### **Property Highlights**

- Industrial units at Petrolia ready for immediate occupancy
- Located near the intersection of Steeles & Keele
- Quick access to highways 400 & 407
- Turnkey spaces available
- Leasehold improvements negotiable
- Long-term growth into larger units possible
- Can fit 43' truck

### Lennard:

#### Map of Location



### Lennard:

### Zoning - EH1.0



#### Permitted Uses

Animal Shelter Carpenter's Shop Building Supply Yards Carpenter's Shop Chemical Materials Storage Cold Storage Custom Workshop Dry Cleaning or Laundry Plant Fuel Storage Industrial Sales and Service Use Laboratory Manufacturing Uses Service Shop Vehicle Repair Shop Warehouse

For complete list of permitted uses, please refer to City of Toronto zoning bylaw.





Lennard:



Michael Borinsky\* 905.917.0559 mborinsky@lennard.com

209-1 Yorkdale Road, North York 905.752.2220

\*Sales Representative Statements and information contained are based on the information furnished by principals and sources which we deem reliable but for which we can assume no responsibility. Lennard Commercial Realty, Brokerage.