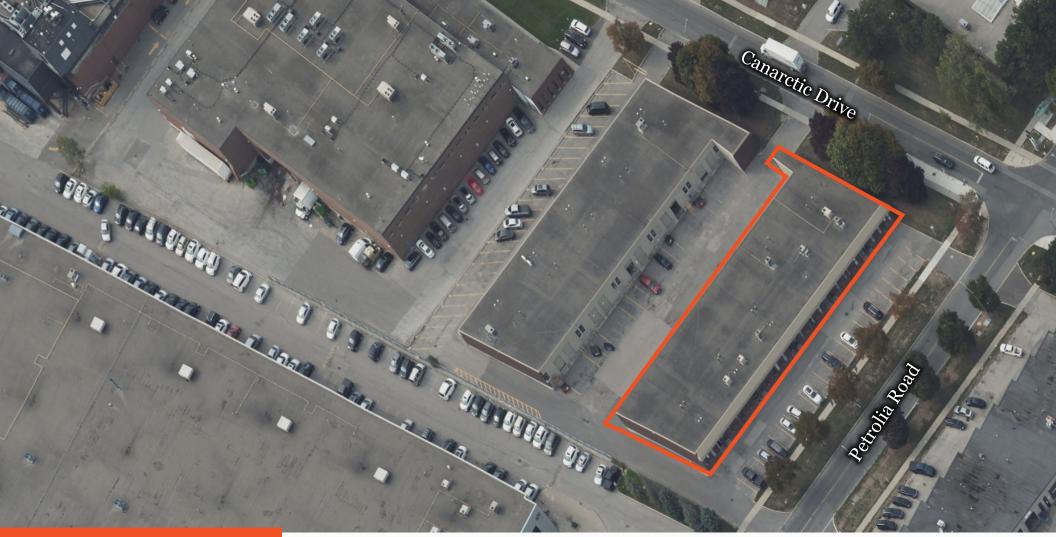

# 650 Petrolia Road

1,656 SF Industrial Unit In Toronto

Here is where your business will *grow*.

Lennard: 209-1 Yorkdale Road, North York 905.752.2220

lennard.com

1,656 SF Industrial Unit located at Petrolia Road and Canarctic Road in Toronto