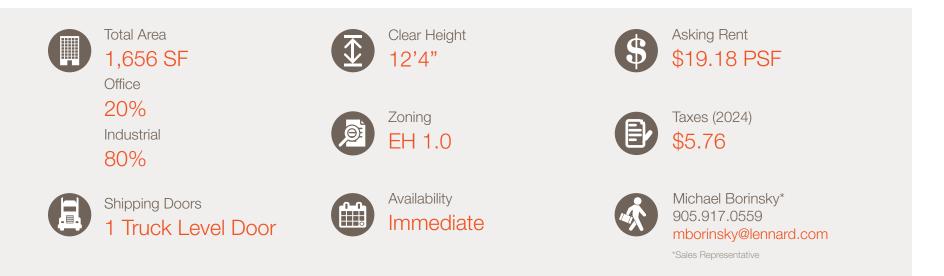

### **Property Highlights**

- Industrial units at Petrolia ready for immediate occupancy
- Located near the intersection of Steeles & Keele
- Quick access to highways 400 & 407
- Turnkey spaces available
- Leasehold improvements negotiable
- Long-term growth into larger units possible
- Can fit 43' truck