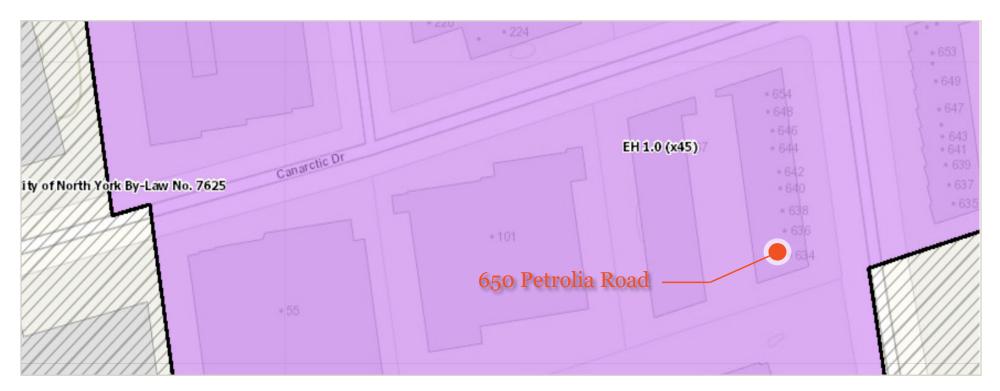

### Zoning - EH1.0

#### Permitted Uses

Animal Shelter Carpenter's Shop Building Supply Yards Carpenter's Shop Chemical Materials Storage Cold Storage Custom Workshop Dry Cleaning or Laundry Plant Fuel Storage Industrial Sales and Service Use Laboratory Manufacturing Uses Service Shop Vehicle Repair Shop Warehouse