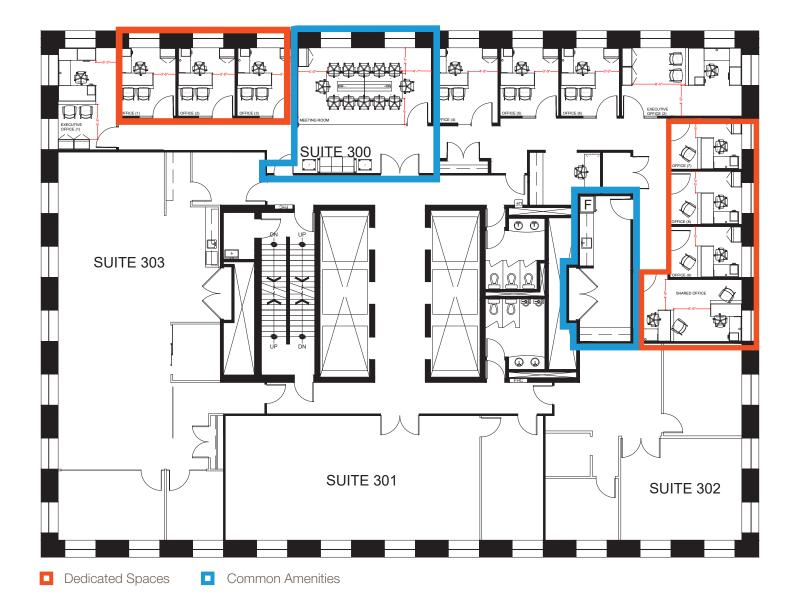

## 65 Queen Street W

Up to 7 brand new, fully furnished offices with shared common spaces

Shared Sublease Space For Lawyers

Office Availability Up to 7 offices available

Monthly Rent \$1,250 per office

Availability Q2 2025

## **Property Highlights**

- Prestigeous building & location
- PATH connected with access to countless amenities
- Newly built-out, fully furnished space
- Up to 7 legal offices available (in a private location within the suite)
- Excellent transit and parking nearby