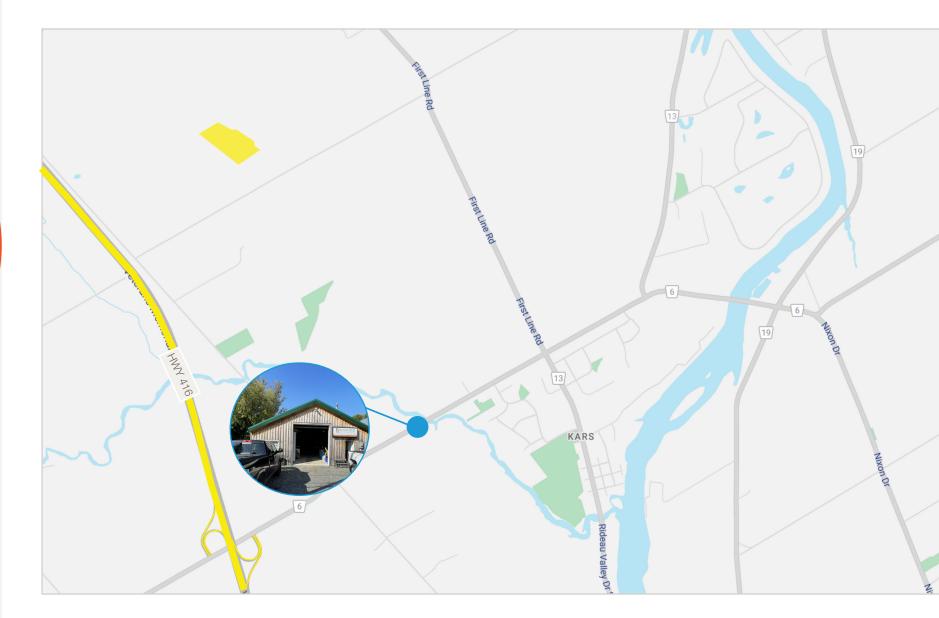

.963.2633 ishackell@lennard.com 613.963.2636 mshackell@lennard.com 613.963.2635 Itiwana@lennard.com 420-333 Preston Street, Ottawa 613.963.2640

\*Sales Representative

lennard.com

APRIL

### 6738 Rideau Valley Drive

#### 3,121 SF of warehouse and office space located in Kars, Ontario.



### **Building Highlights**

- Located south of Ottawa in Kars, Ontario
- Perfect for all trades users
- Small warehouse with office space
- Building consists of: wide open warehouse space, kitchenette, private offices, open office space on the second level, large drive in door, bathroom with shower
- 10,000 SF of yard space available at the back of property
- 10-minute drive to the town of Osgoode

## 6738 Rideau Valley Drive

#### Photos



lennard.com

## 6738 Rideau Valley Drive

#### Location Map



lennard.com



#### Lennard:

420-333 Preston Street, Ottawa 613.963.2640

Ian Shackell\*, Partner

613.963.2633 ishackell@lennard.com Matt Shackell\*, Vice President

613.963.2636 mshackell@lennard.com Lavel Tiwana\*

613.963.2635 Itiwana@lennard.com

\*Sales Representative

Statements and information contained are based on the information furnished by principals and sources which we deem reliable but for which we can assume no responsibility. Lennard Commercial Realty, Brokerage 2023.