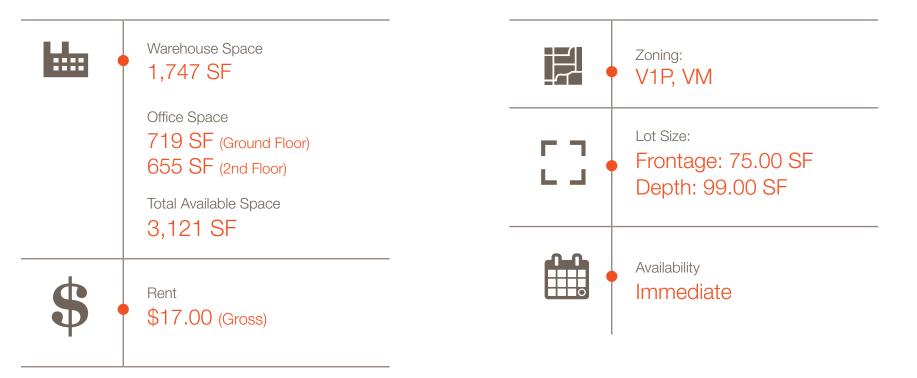

#### 3,121 SF of warehouse and office space located in Kars, Ontario.

### **Building Highlights**

- Located south of Ottawa in Kars, Ontario
- Perfect for all trades users
- Small warehouse with office space
- Building consists of: wide open warehouse space, kitchenette, private offices, open office space on the second level, large drive in door, bathroom with shower
- 10,000 SF of yard space available at the back of property
- 10-minute drive to the town of Osgoode