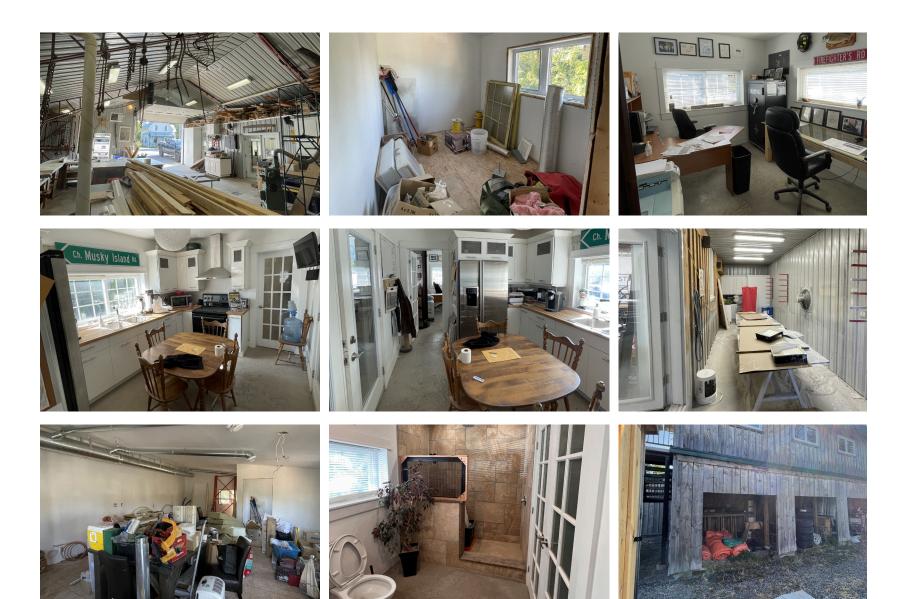

, Partner

Matt Shackell\*, Vice President

Lavel Tiwana\*

613.963.2633 ishackell@lennard.com 613.963.2636 mshackell@lennard.com 613.963.2635 Itiwana@lennard.com 420-333 Preston Street, Ottawa 613.963.2640

\*Sales Representative

lennard.com

APRIL

### 6738 Rideau Valley Drive

#### 3,121 SF of warehouse and office space located in Kars, Ontario.



### **Building Highlights**

- Located south of Ottawa in Kars, Ontario
- Perfect for all trades users
- Small warehouse with office space
- Building consists of: wide open warehouse space, kitchenette, private offices, open office space on the second level, large drive in door, bathroom with shower
- 10,000 SF of yard space available at the back of property
- 10-minute drive to the town of Osgoode

## 6738 Rideau Valley Drive

#### Photos



lennard.com

## 6738 Rideau Valley Drive

#### Location Map



lennard.com



#### Lennard:

420-333 Preston Street, Ottawa 613.963.2640

Ian Shackell\*, Partner

613.963.2633 ishackell@lennard.com Matt Shackell\*, Vice President

613.963.2636 mshackell@lennard.com Lavel Tiwana\*

613.963.2635 Itiwana@lennard.com

\*Sales Representative

Statements and information contained are based on the information furnished by principals and sources which we deem reliable but for which we can assume no responsibility. Lennard Commercial Realty, Brokerage 2023.