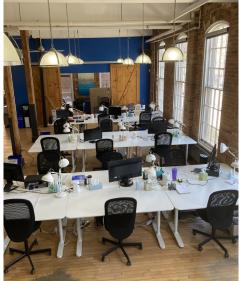

#### **Property Highlights**

- Brick and beam boutique building with private entrance from sidewalk
- Exposed circular duct work
- Giant 9 foot tall windows (14 windows) provide spectacular natural light
- Ceiling heights vary from approx. 14 feet to approx. 19.5 feet
- Private washrooms
- Lots of bike parking
- Ground Floor: Boardroom (12-14 people), meeting room (8 people), 1 executive office, 2 window offices, 3-4 phone/break out offices, kitchen, open areas for 42 staff, washrooms
- 2nd Floor: Meeting room or executive office, 9 window offices, kitchen, server room, open area for 16+ staff