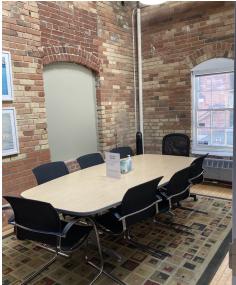

#### **Property Highlights**

- Brick and beam boutique building with private entrance from sidewalk
- Exposed circular duct work
- Giant 9 foot tall windows (14 windows) provide spectacular natural light
- Ceiling heights vary from approx. 14 feet to approx. 19.5 feet
- Private washrooms
- Lots of bike parking
- Ground Floor: Boardroom (12-14 people), meeting room (8 people), 1 executive office, 2 window offices, 3-4 phone/break out offices, kitchen, open areas for 42 staff, washrooms
- 2nd Floor: Meeting room or executive office, 9 window offices, kitchen, server room, open area for 16+ staff