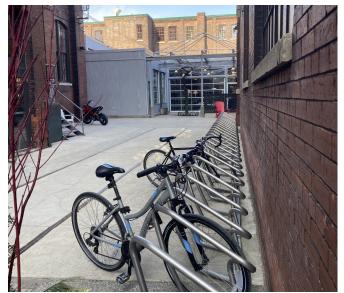

#### **Property Highlights**

- Brick and beam boutique building with private entrance from sidewalk
- Exposed circular duct work
- Giant 9 foot tall windows (14 windows) provide spectacular natural light
- Ceiling heights vary from approx. 14 feet to approx. 19.5 feet
- Private washrooms
- Lots of bike parking
- Ground Floor: Boardroom (12-14 people), meeting room (8 people), 1 executive office, 2 window offices, 3-4 phone/break out offices, kitchen, open areas for 42 staff, washrooms
- 2nd Floor: Meeting room or executive office, 9 window offices, kitchen, server room, open area for 16+ staff