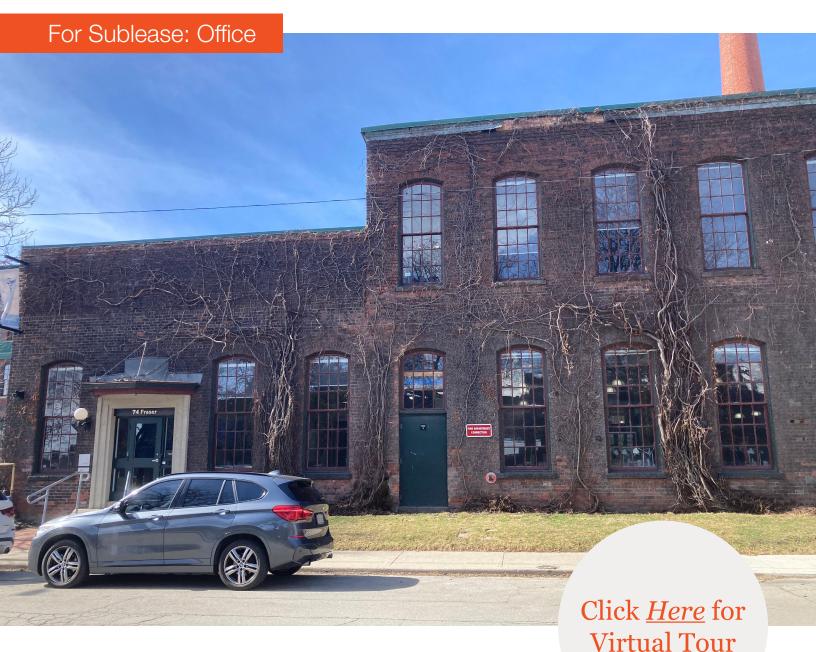

Brick & Beam Building - Creative Work Space!

Paul Cheevers\*, Senior Vice President 416.649.5949 pcheevers@lennard.com

### **Lennard:**

200-55 University Avenue, Toronto 416.649.5920 • lennard.com

Brick and beam boutique building located at the southwest corner of King Street W and Fraser Avenue.

Suite

1st and 2nd Floor Available Space

#### **Property Highlights**

- Brick and beam boutique building with private entrance from sidewalk
- Exposed circular duct work
- Giant 9 foot tall windows (14 windows) provide spectacular natural light
- Ceiling heights vary from approx. 14 feet to approx. 19.5 feet
- Private washrooms
- Lots of bike parking
- Ground Floor: Boardroom (12-14 people), meeting room (8 people), 1 executive office, 2 window offices, 3-4 phone/break out offices, kitchen, open areas for 42 staff, washrooms
- 2nd Floor: Meeting room or executive office, 9 window offices, kitchen, server room, open area for 16+ staff