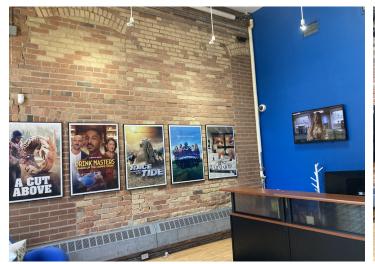

#### **Property Highlights**

- Brick and beam boutique building with private entrance from sidewalk
- Exposed circular duct work
- Giant 9 foot tall windows (14 windows) provide spectacular natural light
- Ceiling heights vary from approx. 14 feet to approx. 19.5 feet
- Private washrooms
- Lots of bike parking
- Ground Floor: Boardroom (12-14 people), meeting room (8 people), 1 executive office, 2 window offices, 3-4 phone/break out offices, kitchen, open areas for 42 staff, washrooms
- 2nd Floor: Meeting room or executive office, 9 window offices, kitchen, server room, open area for 16+ staff