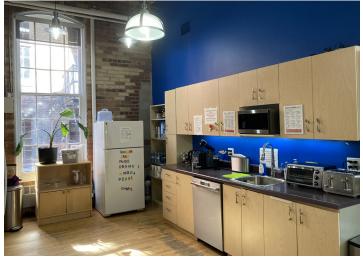

#### **Property Highlights**

- Brick and beam boutique building with private entrance from sidewalk
- Exposed circular duct work
- Giant 9 foot tall windows (14 windows) provide spectacular natural light
- Ceiling heights vary from approx. 14 feet to approx. 19.5 feet
- Private washrooms
- Lots of bike parking
- Ground Floor: Boardroom (12-14 people), meeting room (8 people), 1 executive office, 2 window offices, 3-4 phone/break out offices, kitchen, open areas for 42 staff, washrooms
- 2nd Floor: Meeting room or executive office, 9 window offices, kitchen, server room, open area for 16+ staff