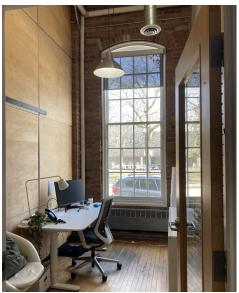

#### **Property Highlights**

- Brick and beam boutique building with private entrance from sidewalk
- Exposed circular duct work
- Giant 9 foot tall windows (14 windows) provide spectacular natural light
- Ceiling heights vary from approx. 14 feet to approx. 19.5 feet
- Private washrooms
- Lots of bike parking
- Ground Floor: Boardroom (12-14 people), meeting room (8 people), 1 executive office, 2 window offices, 3-4 phone/break out offices, kitchen, open areas for 42 staff, washrooms
- 2nd Floor: Meeting room or executive office, 9 window offices, kitchen, server room, open area for 16+ staff