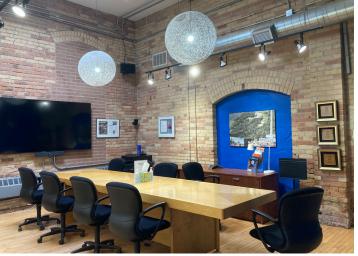

#### **Property Highlights**

- Brick and beam boutique building with private entrance from sidewalk
- Exposed circular duct work
- Giant 9 foot tall windows (14 windows) provide spectacular natural light
- Ceiling heights vary from approx. 14 feet to approx. 19.5 feet
- Private washrooms
- Lots of bike parking
- Ground Floor: Boardroom (12-14 people), meeting room (8 people), 1 executive office, 2 window offices, 3-4 phone/break out offices, kitchen, open areas for 42 staff, washrooms
- 2nd Floor: Meeting room or executive office, 9 window offices, kitchen, server room, open area for 16+ staff