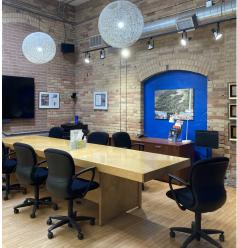

#### **Property Highlights**

- Brick and beam boutique building with private entrance from sidewalk
- Exposed circular duct work
- Giant 9 foot tall windows (14 windows) provide spectacular natural light
- Ceiling heights vary from approx. 14 feet to approx. 19.5 feet
- Private washrooms
- Lots of bike parking
- Ground Floor: Boardroom (12-14 people), meeting room (8 people), 1 executive office, 2 window offices, 3-4 phone/break out offices, kitchen, open areas for 42 staff, washrooms
- 2nd Floor: Meeting room or executive office, 9 window offices, kitchen, server room, open area for 16+ staff