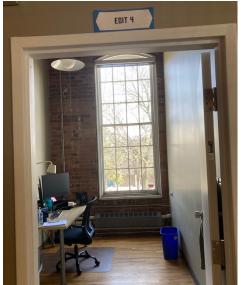

#### **Property Highlights**

- Brick and beam boutique building with private entrance from sidewalk
- Exposed circular duct work
- Giant 9 foot tall windows (14 windows) provide spectacular natural light
- Ceiling heights vary from approx. 14 feet to approx. 19.5 feet
- Private washrooms
- Lots of bike parking
- Ground Floor: Boardroom (12-14 people), meeting room (8 people), 1 executive office, 2 window offices, 3-4 phone/break out offices, kitchen, open areas for 42 staff, washrooms
- 2nd Floor: Meeting room or executive office, 9 window offices, kitchen, server room, open area for 16+ staff