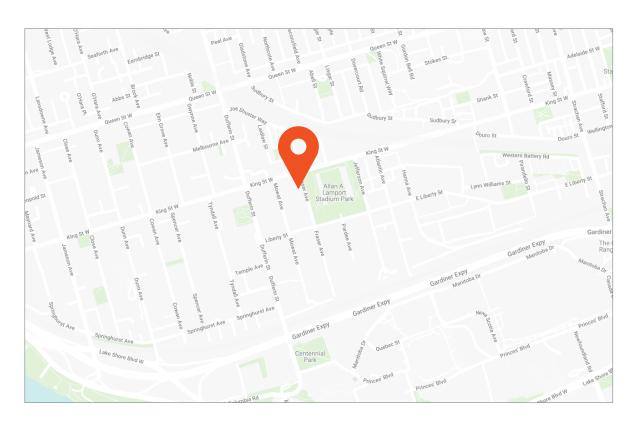

#### What's Near By

74 Fraser Avenue is a part of the Toronto Carpet Factory, it is located at the southwest corner of King Street W and Fraser Avenue in the Liverty Village neighbourhood. The location is within walking distance to an abundance of restaurants, trendy cafes, art galleries, shops and steps to public transit.