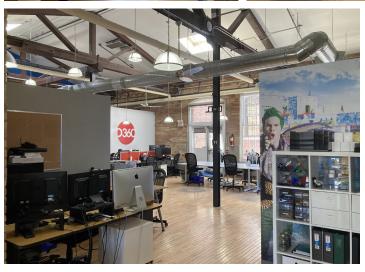

#### **Property Highlights**

- Brick and beam boutique building with private entrance from sidewalk
- Exposed circular duct work
- Giant 9 foot tall windows (14 windows) provide spectacular natural light
- Ceiling heights vary from approx. 14 feet to approx. 19.5 feet
- Private washrooms
- Lots of bike parking
- Ground Floor: Boardroom (12-14 people), meeting room (8 people), 1 executive office, 2 window offices, 3-4 phone/break out offices, kitchen, open areas for 42 staff, washrooms
- 2nd Floor: Meeting room or executive office, 9 window offices, kitchen, server room, open area for 16+ staff