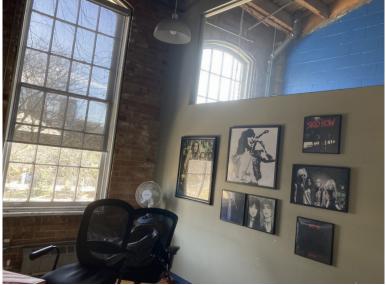

#### **Property Highlights**

- Brick and beam boutique building with private entrance from sidewalk
- Exposed circular duct work
- Giant 9 foot tall windows (14 windows) provide spectacular natural light
- Ceiling heights vary from approx. 14 feet to approx. 19.5 feet
- Private washrooms
- Lots of bike parking
- Ground Floor: Boardroom (12-14 people), meeting room (8 people), 1 executive office, 2 window offices, 3-4 phone/break out offices, kitchen, open areas for 42 staff, washrooms
- 2nd Floor: Meeting room or executive office, 9 window offices, kitchen, server room, open area for 16+ staff