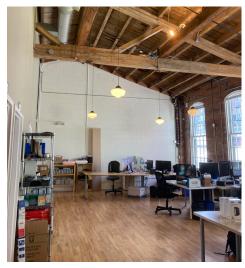

#### **Property Highlights**

- Brick and beam boutique building with private entrance from sidewalk
- Exposed circular duct work
- Giant 9 foot tall windows (14 windows) provide spectacular natural light
- Ceiling heights vary from approx. 14 feet to approx. 19.5 feet
- Private washrooms
- Lots of bike parking
- Ground Floor: Boardroom (12-14 people), meeting room (8 people), 1 executive office, 2 window offices, 3-4 phone/break out offices, kitchen, open areas for 42 staff, washrooms
- 2nd Floor: Meeting room or executive office, 9 window offices, kitchen, server room, open area for 16+ staff