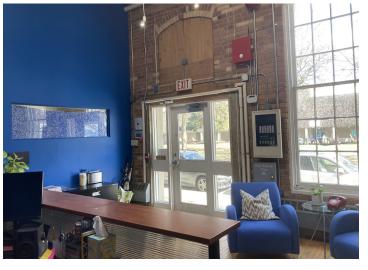

#### **Property Highlights**

- Brick and beam boutique building with private entrance from sidewalk
- Exposed circular duct work
- Giant 9 foot tall windows (14 windows) provide spectacular natural light
- Ceiling heights vary from approx. 14 feet to approx. 19.5 feet
- Private washrooms
- Lots of bike parking
- Ground Floor: Boardroom (12-14 people), meeting room (8 people), 1 executive office, 2 window offices, 3-4 phone/break out offices, kitchen, open areas for 42 staff, washrooms
- 2nd Floor: Meeting room or executive office, 9 window offices, kitchen, server room, open area for 16+ staff