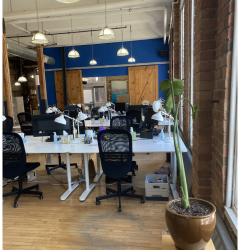

#### **Property Highlights**

- Brick and beam boutique building with private entrance from sidewalk
- Exposed circular duct work
- Giant 9 foot tall windows (14 windows) provide spectacular natural light
- Ceiling heights vary from approx. 14 feet to approx. 19.5 feet
- Private washrooms
- Lots of bike parking
- Ground Floor: Boardroom (12-14 people), meeting room (8 people), 1 executive office, 2 window offices, 3-4 phone/break out offices, kitchen, open areas for 42 staff, washrooms
- 2nd Floor: Meeting room or executive office, 9 window offices, kitchen, server room, open area for 16+ staff