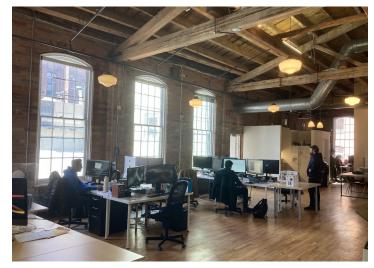

#### **Property Highlights**

- Brick and beam boutique building with private entrance from sidewalk
- Exposed circular duct work
- Giant 9 foot tall windows (14 windows) provide spectacular natural light
- Ceiling heights vary from approx. 14 feet to approx. 19.5 feet
- Private washrooms
- Lots of bike parking
- Ground Floor: Boardroom (12-14 people), meeting room (8 people), 1 executive office, 2 window offices, 3-4 phone/break out offices, kitchen, open areas for 42 staff, washrooms
- 2nd Floor: Meeting room or executive office, 9 window offices, kitchen, server room, open area for 16+ staff