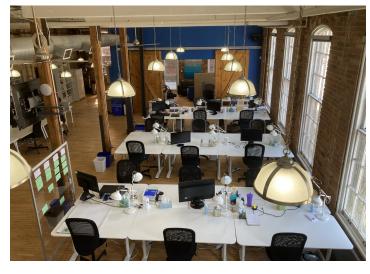

#### **Property Highlights**

- Brick and beam boutique building with private entrance from sidewalk
- Exposed circular duct work
- Giant 9 foot tall windows (14 windows) provide spectacular natural light
- Ceiling heights vary from approx. 14 feet to approx. 19.5 feet
- Private washrooms
- Lots of bike parking
- Ground Floor: Boardroom (12-14 people), meeting room (8 people), 1 executive office, 2 window offices, 3-4 phone/break out offices, kitchen, open areas for 42 staff, washrooms
- 2nd Floor: Meeting room or executive office, 9 window offices, kitchen, server room, open area for 16+ staff