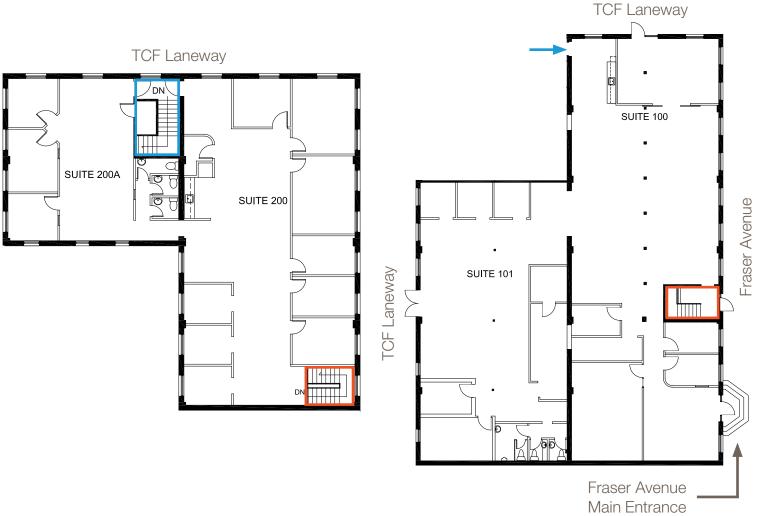

1st and 2rd Floor - 8,555 SF

- Private Internal stairwell connects Suite 100 and Suite 200
- Common stairwell from TCF Laneway
- \* Floor plans are approximate only and not 100% accurate.