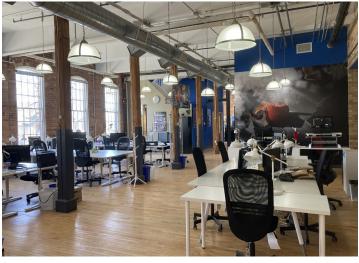

#### **Property Highlights**

- Brick and beam boutique building with private entrance from sidewalk
- Exposed circular duct work
- Giant 9 foot tall windows (14 windows) provide spectacular natural light
- Ceiling heights vary from approx. 14 feet to approx. 19.5 feet
- Private washrooms
- Lots of bike parking
- Ground Floor: Boardroom (12-14 people), meeting room (8 people), 1 executive office, 2 window offices, 3-4 phone/break out offices, kitchen, open areas for 42 staff, washrooms
- 2nd Floor: Meeting room or executive office, 9 window offices, kitchen, server room, open area for 16+ staff