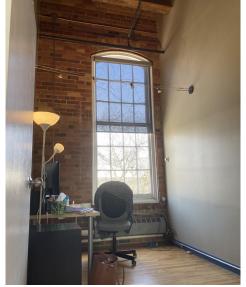

#### **Property Highlights**

- Brick and beam boutique building with private entrance from sidewalk
- Exposed circular duct work
- Giant 9 foot tall windows (14 windows) provide spectacular natural light
- Ceiling heights vary from approx. 14 feet to approx. 19.5 feet
- Private washrooms
- Lots of bike parking
- Ground Floor: Boardroom (12-14 people), meeting room (8 people), 1 executive office, 2 window offices, 3-4 phone/break out offices, kitchen, open areas for 42 staff, washrooms
- 2nd Floor: Meeting room or executive office, 9 window offices, kitchen, server room, open area for 16+ staff