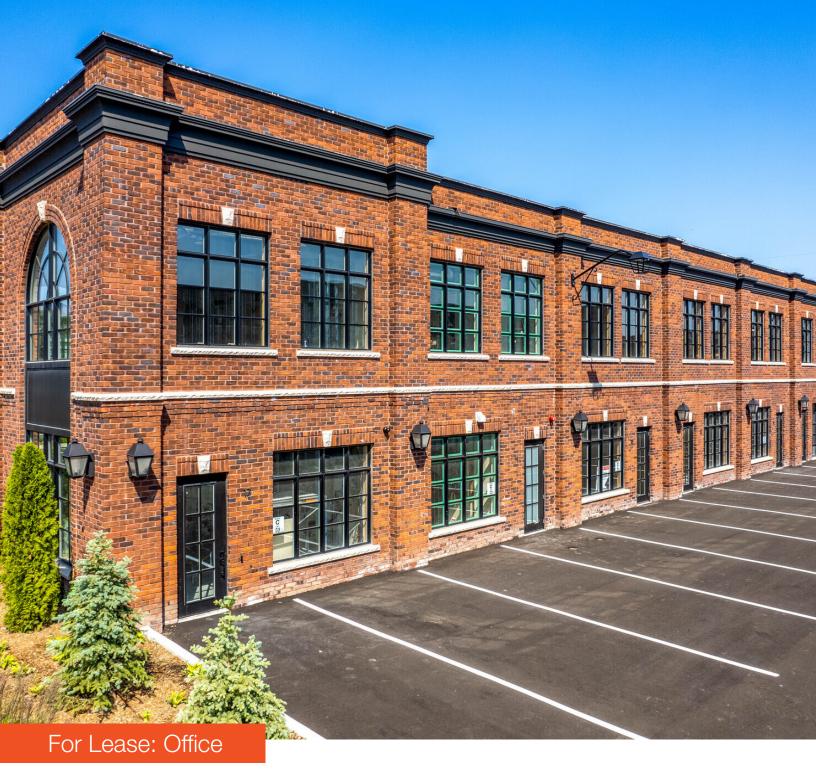

500 SF Office Unit for Lease at Islington Avenue and Jutland Road in Etobicoke

#### Property Highlights

- Conveniently located between Islington Avenue and Kipling Avenue
- Easy access to Queensway and QEW
- Features three private offices with shared amenities including reception area, boardroom, and kitchenette for collaboration
- Separate dedicated entrance
- Currently, half of the space is occupied by an accounting firm seeking a complementary tenant to join the professional environment