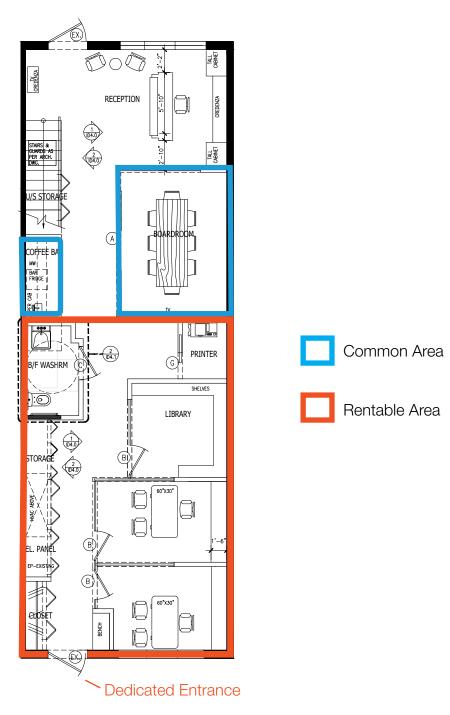

#### Floor Plan

#### Property Highlights

- Conveniently located between Islington Avenue and Kipling Avenue
- Easy access to Queensway and QEW
- Features three private offices with shared amenities including reception area, boardroom, and kitchenette for collaboration
- Separate dedicated entrance
- Currently, half of the space is occupied by an accounting firm seeking a complementary tenant to join the professional environment