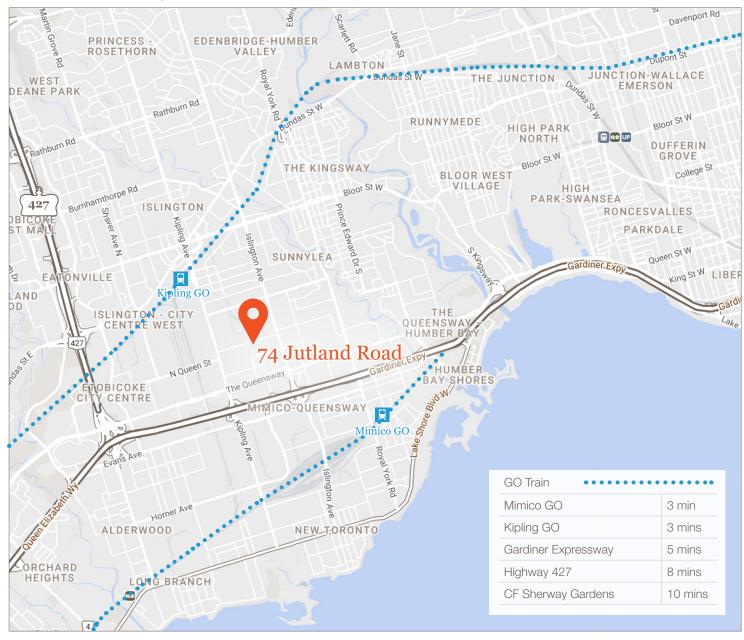

500 SF Office Unit for Lease at Islington Avenue and Jutland Road in Etobicoke

### Lennard:

Here is where your business will grow.





Total Area 500 SF

Office Area 100%



Zoning E1.0



Possession Date Immediate



Asking Rate \$2,500 Gross



Listing Agent

Mariano Covello\* Vice President 905.917.2053 mariano@lennard.com

\*Broker

#### Property Highlights

- Conveniently located between Islington Avenue and Kipling Avenue
- Easy access to Queensway and QEW
- Features three private offices with shared amenities including reception area, boardroom, and kitchenette for collaboration
- Separate dedicated entrance
- Currently, half of the space is occupied by an accounting firm seeking a complementary tenant to join the professional environment

**Lennard:** 

### Location Map





#### Floor Plan





#### Photos











### Lennard:

### Photos









### Lennard:

### **Lennard:**

Mariano Covello\* Vice President 905.917.2053 mariano@lennard.com

209-1 Yorkdale Road Toronto, Ontario M6A 3A1 lennard.com