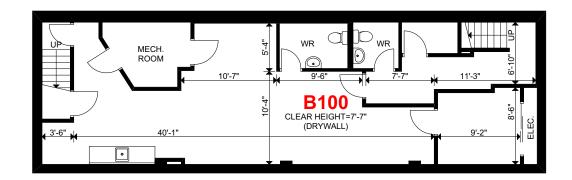

ption | PT LT 6 PL 1346<br>TORONTO AS IN<br>CA649289 S/T & T/W<br>CA649289 ; CITY OF<br>TORONTO |
| ARN               | 190405361002400                                                                         |



**Building Size** 

1,791 SF

+ Basement



Lot Frontage

16.92 FT

Lot Depth

132.19 FT



Price

\$1,895,000

2024 Final Realty Taxes

\$14,128.37

### **Property Highlights**

- · Leaseback of commercial preferred, but vacant possession possible
- Main Floor: fully renovated sales office (Owner occupied)
- 2nd Floor: a vacant 2-bedroom apartment
- Basement: finished and useable basement
- Parking: 2 surface spaces in rear

For more imformation:



Listing Agents

### Noah Schwartz\*

Senior Vice President • Sale Representative

416.649.5943 • noah@lennard.com

### Floor Plans



Basement 964 SF



Floor 1 935 SF



Floor 2 856 SF



### **Amenities**



### In the Area



Area Demographics

#### 1 km Radius

## Total Population 25,892







Source: Piinpoint

#### 3 km Radius

|  | Total Population |
|--|------------------|
|  | 223,953          |

| <b>th</b> | Avg Household Size |
|-----------|--------------------|
|           | 2.2                |





### **Roast Fine Foods**

Located just minutes away from 1018 St. Clair Avenue W, Roast Fine Foods provides naturallyraised, antibiotic & hormone-free products that are carefully selected to serve the everyday cook, the gourmand, and busy families who takes special care in the quality of the food they serve.





### Krave Coffee

Located at 781 St Clair Ave W #2, Krave Coffee is a local favorite for a cool,