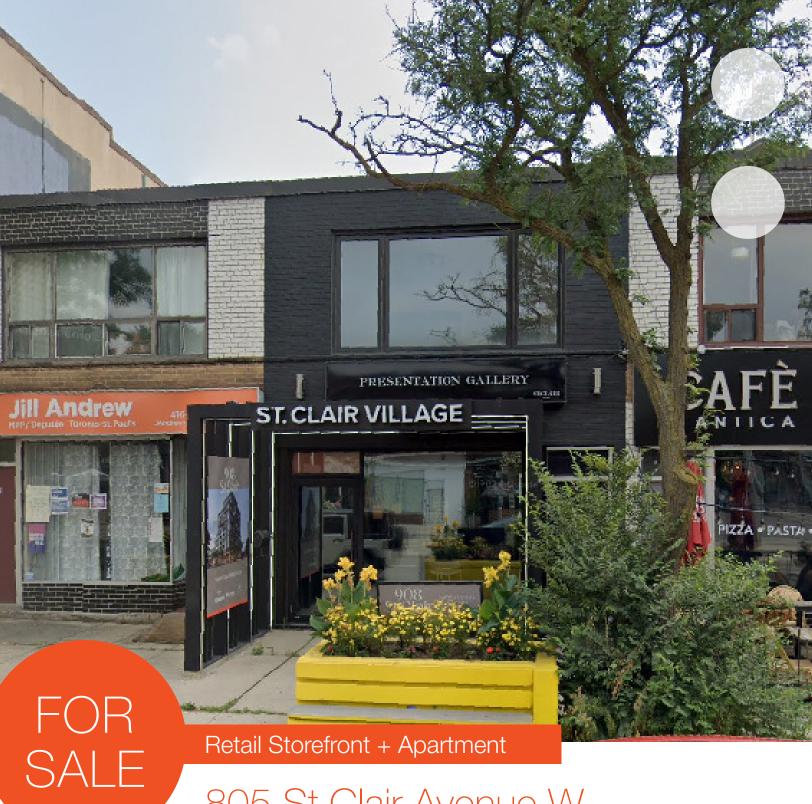

Retail Storefront located in St Clair West Village

A retail storefront with residential apartment above

### 805 St Clair Avenue W

| PIN               | 212620143                                                                               |
|-------------------|-----------------------------------------------------------------------------------------|
| Legal Description | PT LT 6 PL 1346<br>TORONTO AS IN<br>CA649289 S/T & T/W<br>CA649289 ; CITY OF<br>TORONTO |
| ARN               | 190405361002400                                                                         |

### **Property Highlights**

- · Leaseback of commercial preferred, but vacant possession possible
- Main Floor: fully renovated sales office (Owner occupied)
- 2nd Floor: a vacant 2-bedroom apartment
- Basement: finished and useable basement
- Parking: 2 surface spaces in rear