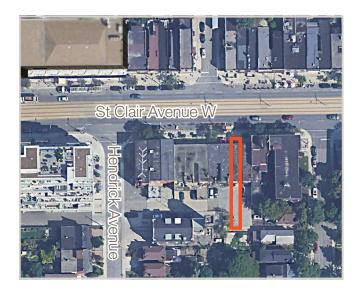

### 805 St Clair Avenue W

| PIN               | 212620143                                                                               |
|-------------------|-----------------------------------------------------------------------------------------|
| Legal Description | PT LT 6 PL 1346<br>TORONTO AS IN<br>CA649289 S/T & T/W<br>CA649289 ; CITY OF<br>TORONTO |
| ARN               | 190405361002400                                                                         |

### Legend

805 St. Clair Avenue W

Photos