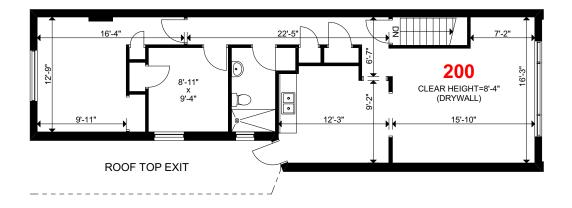

IN<br>CA649289 S/T & T/W<br>CA649289 ; CITY OF<br>TORONTO |
| ARN               | 190405361002400                                                                         |



**Building Size** 

1,791 SF

+ Basement



Lot Frontage

16.92 FT

Lot Depth

132.19 FT



Price

\$1,895,000

2024 Final Realty Taxes

\$14,128.37

### **Property Highlights**

- · Leaseback of commercial preferred, but vacant possession possible
- Main Floor: fully renovated sales office (Owner occupied)
- 2nd Floor: a vacant 2-bedroom apartment
- Basement: finished and useable basement
- Parking: 2 surface spaces in rear

For more imformation:



Listing Agents

### Noah Schwartz\*

Senior Vice President • Sale Representative

416.649.5943 • noah@lennard.com

### Floor Plans



Basement 964 SF



Floor 1 935 SF



Floor 2 856 SF



### **Amenities**



### In the Area



Area Demographics

#### 1 km Radius

## Total Population 25,892







Source: Piinpoint

#### 3 km Radius

|  | Total Population |
|--|------------------|
|  | 223,953          |

| <b>th</b> | Avg Household Size |
|-----------|--------------------|
|           | 2.2                |





### **Roast Fine Foods**

Located just minutes away from 1018 St. Clair Avenue W, Roast Fine Foods provides naturallyraised, antibiotic & hormone-free products that are carefully selected to serve the everyday cook, the gourmand, and busy families who takes special care in the quality of the food they serve.





### Krave Coffee

Located at 781 St Clair Ave W #2, Krave Coffee is a local favorite for a cool, snug spot with a patio offering espre