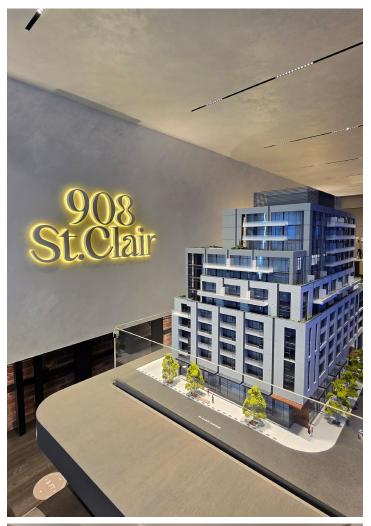

: Piinpoint

#### 3 km Radius

|  | Total Population |
|--|------------------|
|  | 223,953          |

| <b>th</b> | Avg Household Size |
|-----------|--------------------|
|           | 2.2                |





### **Roast Fine Foods**

Located just minutes away from 1018 St. Clair Avenue W, Roast Fine Foods provides naturallyraised, antibiotic & hormone-free products that are carefully selected to serve the everyday cook, the gourmand, and busy families who takes special care in the quality of the food they serve.





### Krave Coffee

Located at 781 St Clair Ave W #2, Krave Coffee is a local favorite for a cool, snug spot with a patio offering espresso drinks, clever sandwiches & locally baked goods.





### Nearby Condo Developments



### Legend



805 St. Clair Avenue W

Photos













## **Lennard:**

Noah Schwartz\* Senior Vice President 416.649.5943 noah@lennard.com

200-55 University Avenue, Toronto 416.649.5920 lennard.com