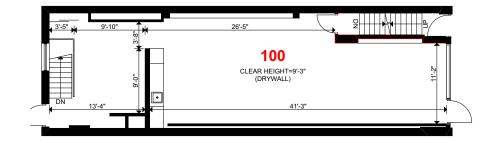

1346<br>TORONTO AS IN<br>CA649289 S/T & T/W<br>CA649289 ; CITY OF<br>TORONTO |
| ARN               | 190405361002400                                                                         |



**Building Size** 

1,791 SF

+ Basement



Lot Frontage

16.92 FT

Lot Depth

132.19 FT



Price

\$1,895,000

2024 Final Realty Taxes

\$14,128.37

### **Property Highlights**

- · Leaseback of commercial preferred, but vacant possession possible
- Main Floor: fully renovated sales office (Owner occupied)
- 2nd Floor: a vacant 2-bedroom apartment
- Basement: finished and useable basement
- Parking: 2 surface spaces in rear

For more imformation:



Listing Agents

### Noah Schwartz\*

Senior Vice President • Sale Representative

416.649.5943 • noah@lennard.com

### Floor Plans



Basement 964 SF



Floor 1 935 SF



Floor 2 856 SF



### **Amenities**



### In the Area



Area Demographics

#### 1 km Radius

## Total Population 25,892







Source: Piinpoint

#### 3 km Radius

|  | Total Population |
|--|------------------|
|  | 223,953          |

| <b>th</b> | Avg Household Size |
|-----------|--------------------|
|           | 2.2                |





### **Roast Fine Foods**

Located just minutes away from 1018 St. Clair Avenue W, Roast Fine Foods provides naturallyraised, antibiotic & hormone-free products that are carefully selected to serve the everyday cook, the gourmand, and busy families who takes special care in the quality of the food they serve.





### Krave Coffee

Located at 781 St Clair Ave W #2, Krave Coffee is a local favorite for a cool, snug spot with a pa