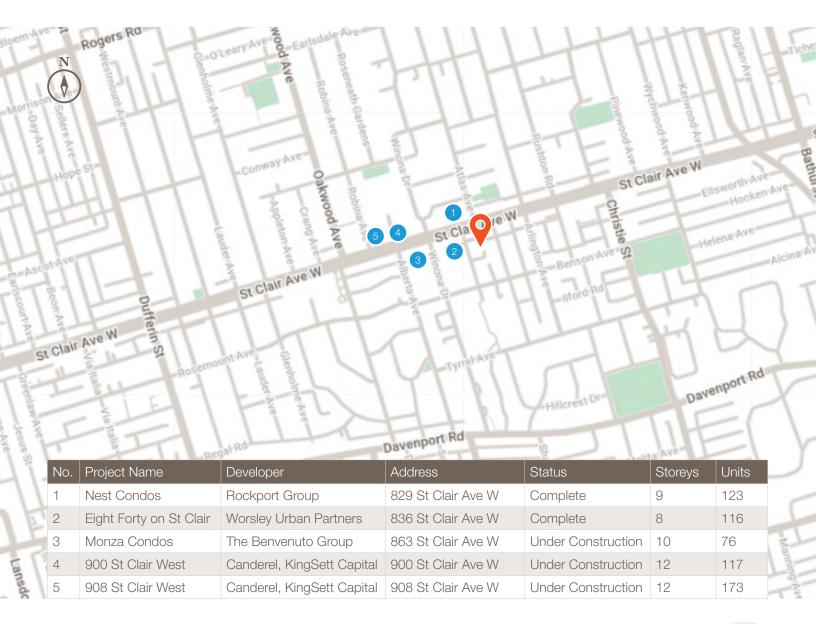

Radius

## Total Population 25,892







Source: Piinpoint

#### 3 km Radius

|  | Total Population |
|--|------------------|
|  | 223,953          |

| <b>th</b> | Avg Household Size |
|-----------|--------------------|
|           | 2.2                |





### **Roast Fine Foods**

Located just minutes away from 1018 St. Clair Avenue W, Roast Fine Foods provides naturallyraised, antibiotic & hormone-free products that are carefully selected to serve the everyday cook, the gourmand, and busy families who takes special care in the quality of the food they serve.





### Krave Coffee

Located at 781 St Clair Ave W #2, Krave Coffee is a local favorite for a cool, snug spot with a patio offering espresso drinks, clever sandwiches & locally baked goods.





### Nearby Condo Developments



### Legend



805 St. Clair Avenue W

Photos













## **Lennard:**

Noah Schwartz\* Senior Vice President 416.649.5943 noah@lennard.com

200-55 University Avenue, Toronto 416.649.5920 lennard.com