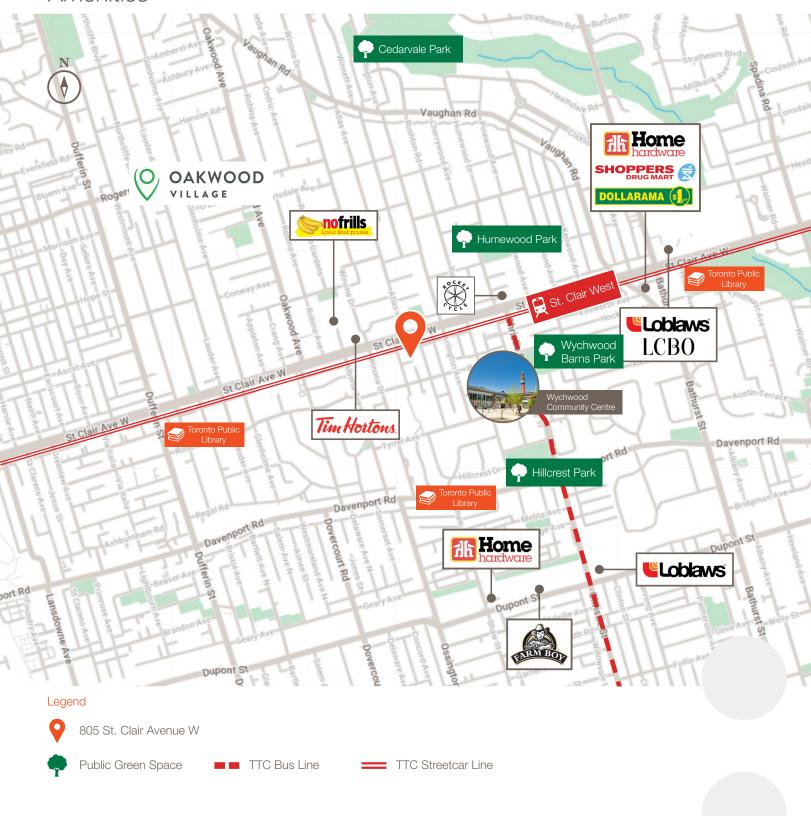

CITY OF<br>TORONTO |
| ARN               | 190405361002400                                                                         |



**Building Size** 

1,791 SF

+ Basement



Lot Frontage

16.92 FT

Lot Depth

132.19 FT



Price

\$1,895,000

2024 Final Realty Taxes

\$14,128.37

### **Property Highlights**

- · Leaseback of commercial preferred, but vacant possession possible
- Main Floor: fully renovated sales office (Owner occupied)
- 2nd Floor: a vacant 2-bedroom apartment
- Basement: finished and useable basement
- Parking: 2 surface spaces in rear

For more imformation:



Listing Agents

### Noah Schwartz\*

Senior Vice President • Sale Representative

416.649.5943 • noah@lennard.com

### Floor Plans



Basement 964 SF



Floor 1 935 SF



Floor 2 856 SF



### **Amenities**



### In the Area



Area Demographics

#### 1 km Radius

## Total Population 25,892







Source: Piinpoint

#### 3 km Radius

|  | Total Population |
|--|------------------|
|  | 223,953          |

| <b>th</b> | Avg Household Size |
|-----------|--------------------|
|           | 2.2                |





### **Roast Fine Foods**

Located just minutes away from 1018 St. Clair Avenue W, Roast Fine Foods provides naturallyraised, antibiotic & hormone-free products that are carefully selected to serve the everyday cook, the gourmand, and busy families who takes special care in the quality of the food they serve.





### Krave Coffee

Located at 781 St Clair Ave W #2, Krave Coffee is a local favorite for a cool, snug spot with a patio offering espresso drinks, clever sandwiches & locally