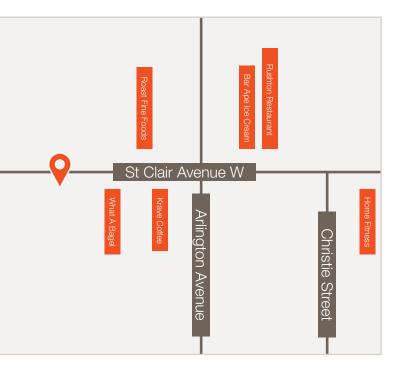

### **Roast Fine Foods**

Located just minutes away from 1018 St. Clair Avenue W, Roast Fine Foods provides naturallyraised, antibiotic & hormone-free products that are carefully selected to serve the everyday cook, the gourmand, and busy families who takes special care in the quality of the food they serve.

### Krave Coffee

Located at 781 St Clair Ave W #2, Krave Coffee is a local favorite for a cool, snug spot with a patio offering espresso drinks, clever sandwiches & locally baked goods.