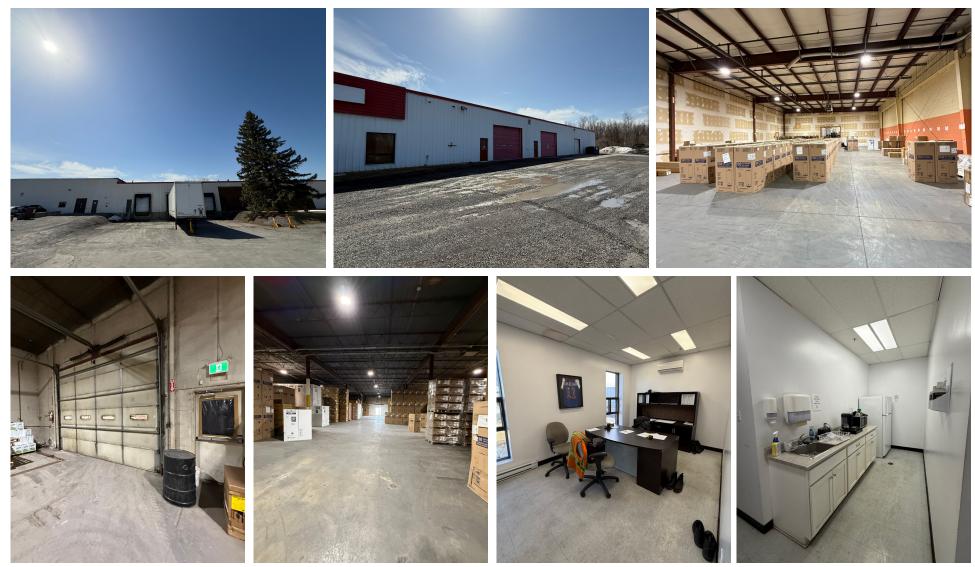

### Property Highlights

- Industrial building located in Cornwall ON,
- 1 hour and 15 minutes from Ottawa,
- 1 Hour and 30 minutes from Montreal.
- 3 dock loading doors, 2 drive in doors,
- 18' clear height.
- Ample on-site parking, automatic LED lights throughout building.
- Space can be spilt into smaller units, tenant open to short-term leases.