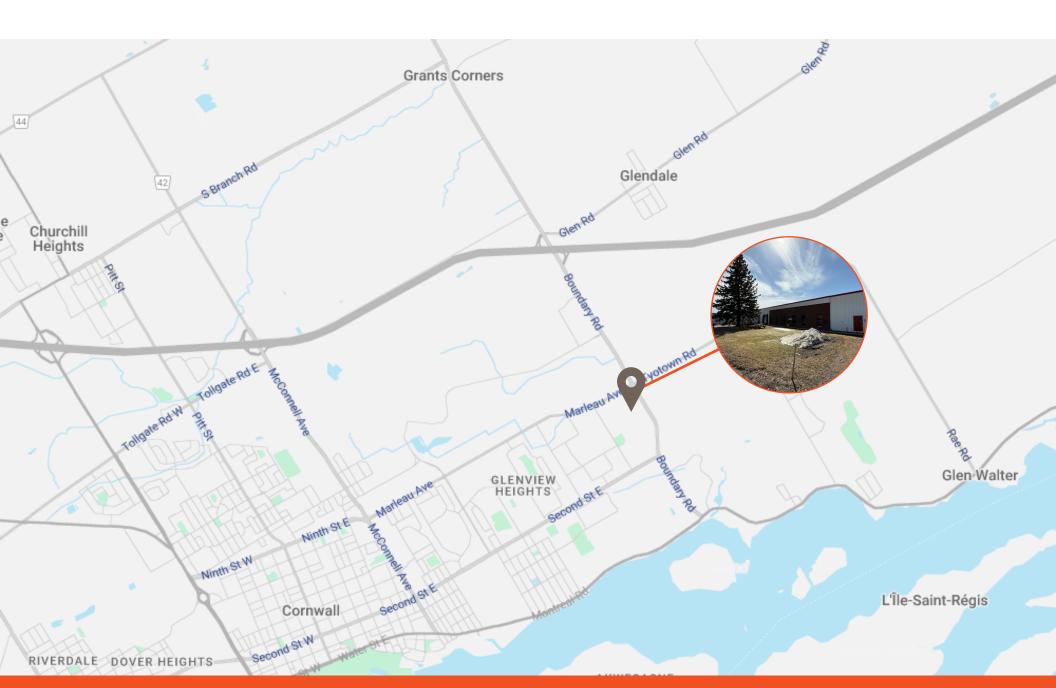

the *Possibilities*.

lennard.com

-

Up to 75,373 SF industrial building for sublease in Cornwall, Ontario









Additional Rent \$3.25 PSF (2025)



Listing Agent Ian Shackell\* Partner

D. 613.963.2633 C. 613.761.0177 ishackell@lennard.com

#### Matt Shackell\*

Vice President

D. 613.963.2636 C. 613.612.8812 mshackell@lennard.com

\*Sales Representative

### Property Highlights

- Industrial building located in Cornwall ON,
- 1 hour and 15 minutes from Ottawa,
- 1 Hour and 30 minutes from Montreal.
- 3 dock loading doors, 2 drive in doors,
- 18' clear height.
- Ample on-site parking, automatic LED lights throughout building.
- Space can be spilt into smaller units, tenant open to short-term leases.

### Lennard:





### Lennard:

lennard.com

Floor Plan



Lennard:

Location Map



### Lennard:

lan Shackell\*, Partner D. 613.963.2633 C. 613.761.0177 ishackell@lennard.com

Matt Shackell\*, Vice President D. 613.963.2636 C. 613.612.8812 mshackell@lennard.com

333 Preston Street, Suite 420 Ottawa, ON K1S 5N4 613.963.2640 lennard.com

\*Sales Representative Statements and information contained are based on the information furnished by principals and sources which we deem reliable but for which we can assume no responsibility. Lennard Commercial Realty, Brokerage 2024.