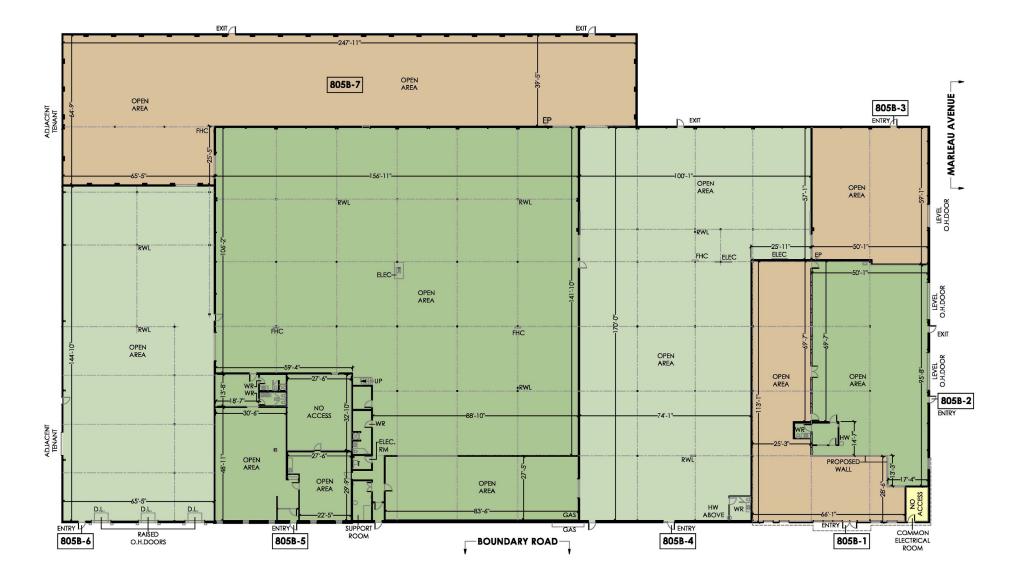

805

**Lennard:** Imagine the *Possibilities*.

lennard.com

-

Up to 75,373 SF industrial building for sublease in Cornwall, Ontario









Additional Rent \$3.25 PSF (2025)



Listing Agent Ian Shackell\* Partner

D. 613.963.2633 C. 613.761.0177 ishackell@lennard.com

#### Matt Shackell\*

Vice President

D. 613.963.2636 C. 613.612.8812 mshackell@lennard.com

\*Sales Representative

### Property Highlights

- Industrial building located in Cornwall ON,
- 1 hour and 15 minutes from Ottawa,
- 1 Hour and 30 minutes from Montreal.
- 3 dock loading doors, 2 drive in doors,
- 18' clear height.
- Ample on-site parking, automatic LED lights throughout building.
- Space can be spilt into smaller units, tenant open to short-term leases.

### Lennard:





### Lennard:

lennard.com

Floor Plan



Lennard:

Location Map



### Lennard:

lan Shackell\*, Partner D. 613.963.2633 C. 613.761.0177 ishackell@lennard.com

Matt Shackell\*, Vice President D. 613.963.2636 C. 613.612.8812 mshackell@lennard.com

333 Preston Street, Suite 420 Ottawa, ON K1S 5N4 613.963.2640 lennard.com

\*Sales Representative Statements and information contained are based on the information furnished by principals and sources which we deem reliable but for which we can assume no responsibility. Lennard Commercial Realty, Brokerage 2024.