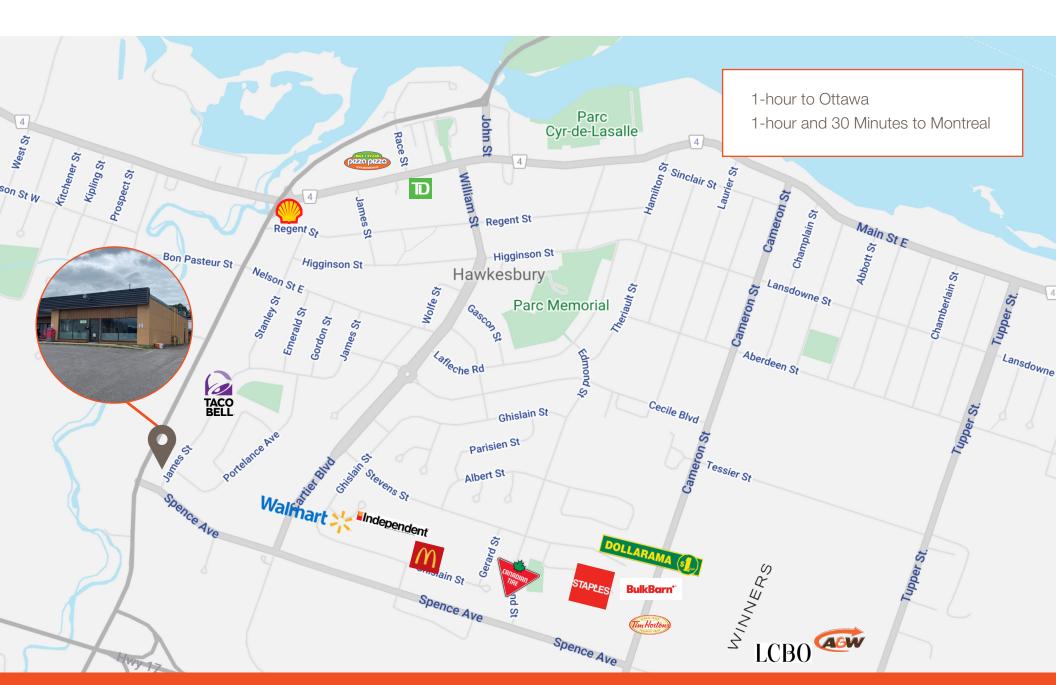

ne the *Possibilities*.

lennard.com

Retail/showroom available for lease in Hawkesbury, ON.









\$14.50 PSF Additional Rent \$6.09 PSF (including heat/hydro) (2024)

Availability Immediate



Listing Agent Ian Shackell\* Partner

D. 613.963.2633 C. 613.761.0177 ishackell@lennard.com

#### Matt Shackell\*

Vice President

D. 613.963.2636 C. 613.612.8812 mshackell@lennard.com

\*Sales Representative

#### **Property Highlights**

- Located in west-end Hawkesbury
- Currently built-out open concept retail showroom
- Building signage above unit
- Close access to County Road 17 at McGill Street
- Directly behind KFC, Spence Street at James Street
- Ideal for many retail, showroom users
- Plaza newly painted exterior

### Lennard:



### Lennard:

lennard.com



### Lennard:

Location Map



### Lennard:

lan Shackell\*, Partner D. 613.963.2633 C. 613.761.0177 ishackell@lennard.com

Matt Shackell\*, Vice President D. 613.963.2636 C. 613.612.8812 mshackell@lennard.com

333 Preston Street, Suite 420 Ottawa, ON K1S 5N4 613.963.2640 lennard.com

\*Sales Representative Statements and information contained are based on the information furnished by principals and sources which we deem reliable but for which we can assume no responsibility. Lennard Commercial Realty, Brokerage 2024.