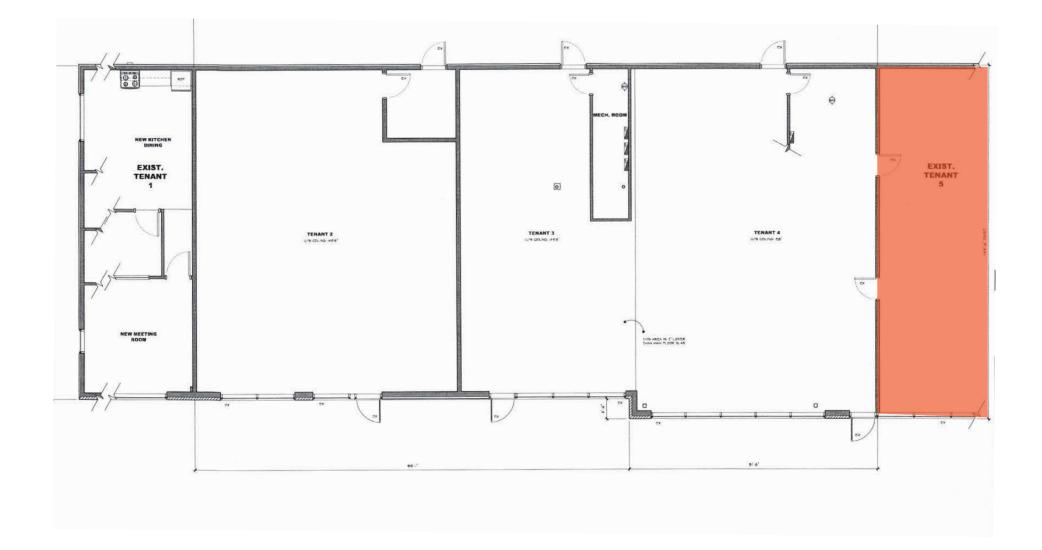

### For Lease: Retail/Showroom - 1,800 SF

#### **Property Highlights**

- Located in west-end Hawkesbury
- Currently built-out open concept retail showroom
- Building signage above unit
- Close access to County Road 17 at McGill Street
- Directly behind KFC, Spence Street at James Street
- Ideal for many retail, showroom users
- Plaza newly painted exterior