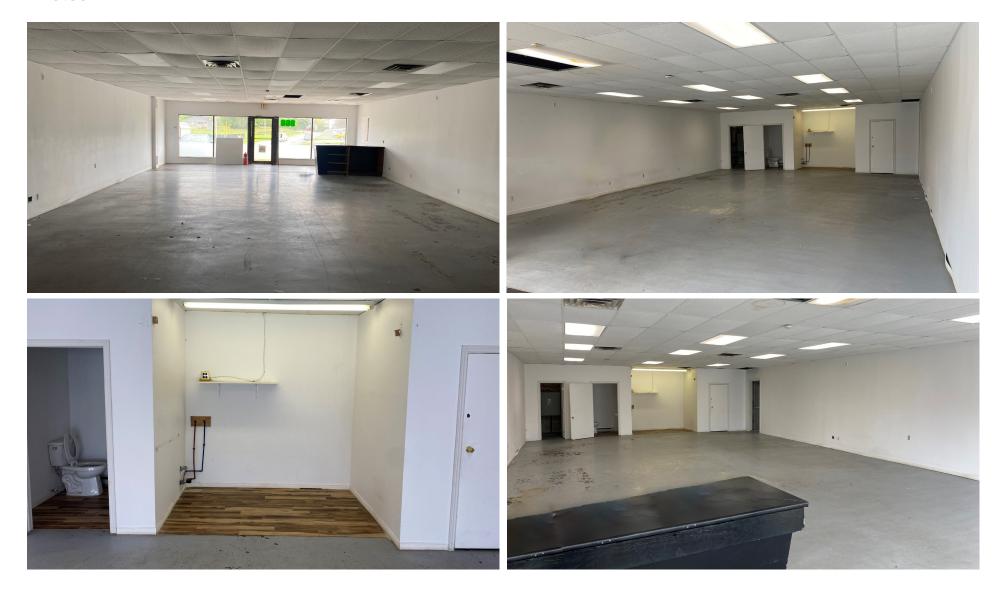

### For Lease: Retail/Showroom - 1,800 SF

#### **Property Highlights**

- Located in west-end Hawkesbury
- Currently built-out open concept retail showroom
- Building signage above unit
- Close access to County Road 17 at McGill Street
- Directly behind KFC, Spence Street at James Street
- Ideal for many retail, showroom users
- Plaza newly painted exterior