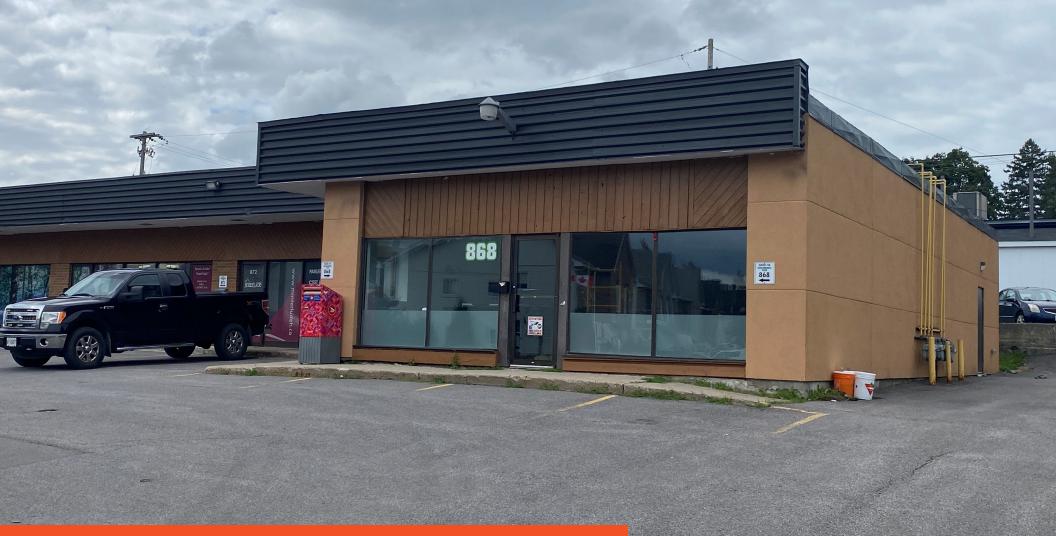

# **868** James Street Hawkesbury, ON

**Lennard:** Imagine the *Possibilities*.

lennard.com

Retail/showroom available for lease in Hawkesbury, ON.

\$14.50 PSF Additional Rent \$6.09 PSF (including heat/hydro) (2024)

#### **Property Highlights**

- Located in west-end Hawkesbury
- Currently built-out open concept retail showroom
- Building signage above unit
- Close access to County Road 17 at McGill Street
- Directly behind KFC, Spence Street at James Street
- Ideal for many retail, showroom users
- Plaza newly painted exterior