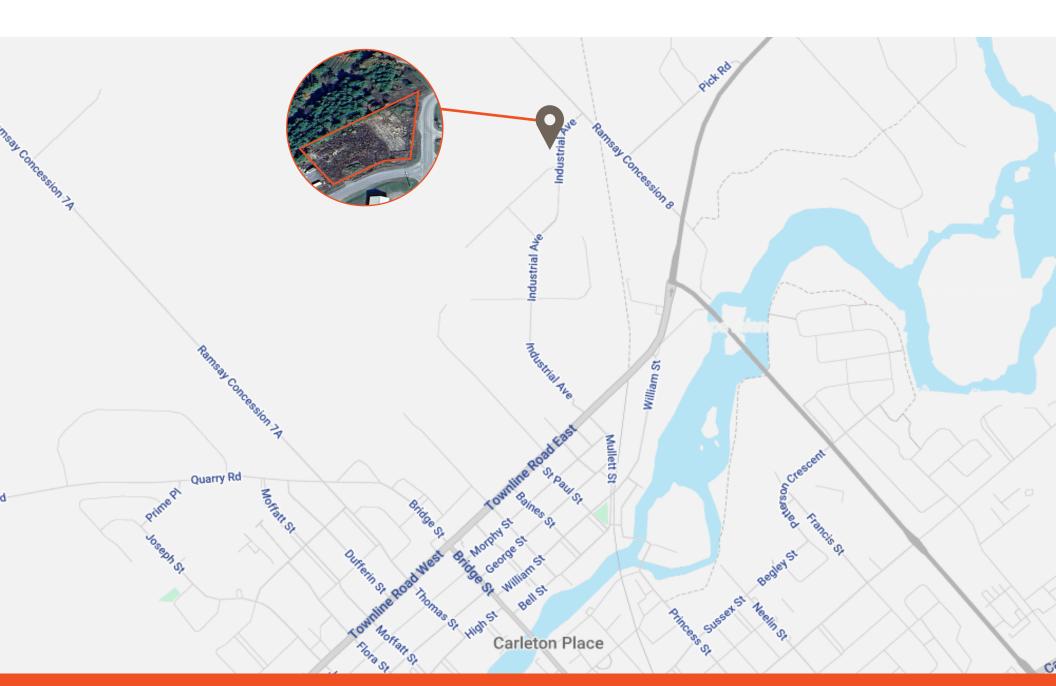

## For Sale: 1.46 Acres of Land

# Bates Drive Carleton Place, ON

**Lennard:** Imagine the *Possibilities*.

## Bates Drive

## 1.46 Acres of Land available in Carleton Place, Ontario



#### \*Sales Representative

### **Property Highlights**

- 1.46 acres with full municipal services in the Carleton Place Industrial Park
- Easy access to Highway 7
- Ideal for light and heavy industrial use
- Outside storage permitted

## Lennard:

# Bates Drive





## Lennard:

lan Shackell\*, Partner D. 613.963.2633 C. 613.761.0177 ishackell@lennard.com

Matt Shackell\*, Vice President D. 613.963.2636 C. 613.612.8812 mshackell@lennard.com

333 Preston Street, Suite 420 Ottawa, ON K1S 5N4 613.963.2640 lennard.com

\*Sales Representative Statements and information contained are based on the information furnished by principals and sources which we deem reliable but for which we can assume no responsibility. Lennard Commercial Realty, Brokerage 2024.