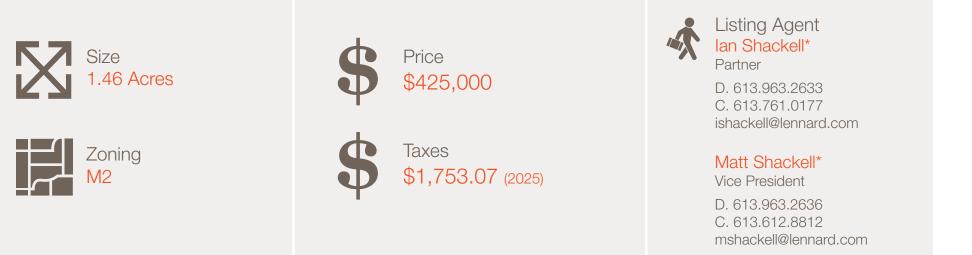

### **Property Highlights**

- 1.46 acres with full municipal services in the Carleton Place Industrial Park
- Easy access to Highway 7
- Ideal for light and heavy industrial use
- Outside storage permitted

## Lennard:

lan Shackell\*, Partner D. 613.963.2633 C. 613.761.0177 ishackell@lennard.com

Matt Shackell\*, Vice President D. 613.963.2636 C. 613.612.8812 mshackell@lennard.com

333 Preston Street, Suite 420 Ottawa, ON K1S 5N4 613.963.2640 lennard.com