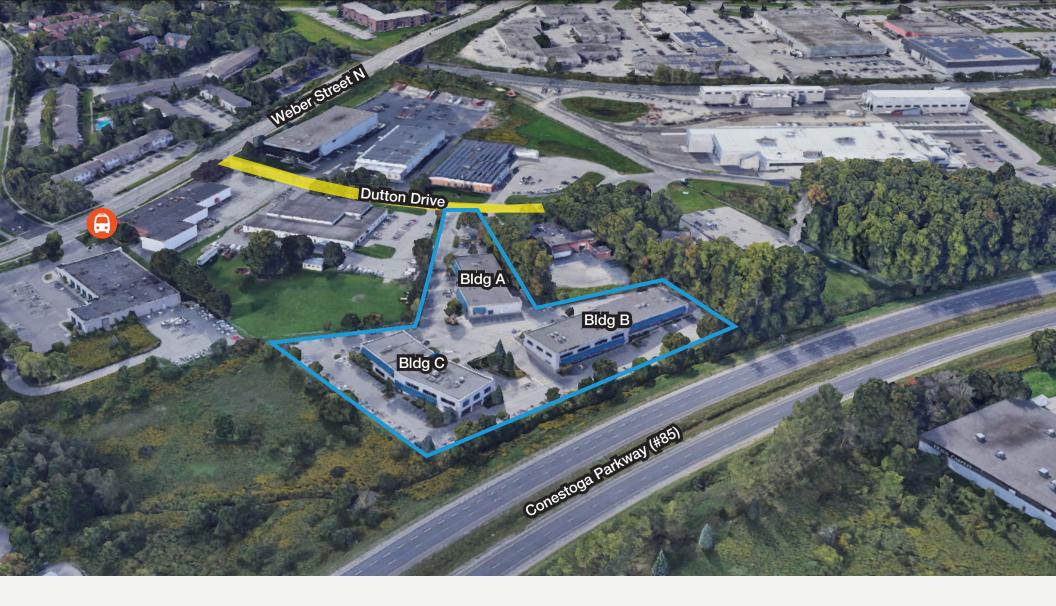

# Property Overview

Dutton Business Park is 60,600 square foot, three building office condominium development located at 490 Dutton Drive in Waterloo overlooking the Conestoga Parkway (Hwy #85). The complex is easily accessible from Highway 85 via King Street and Northfield Drive exists. The property is only a short distance from a full range of amenities and business services.

## Location & Access

Access to Highway 85 via King Street N & Northfield Drive W

Bus Stop

LRT Stop