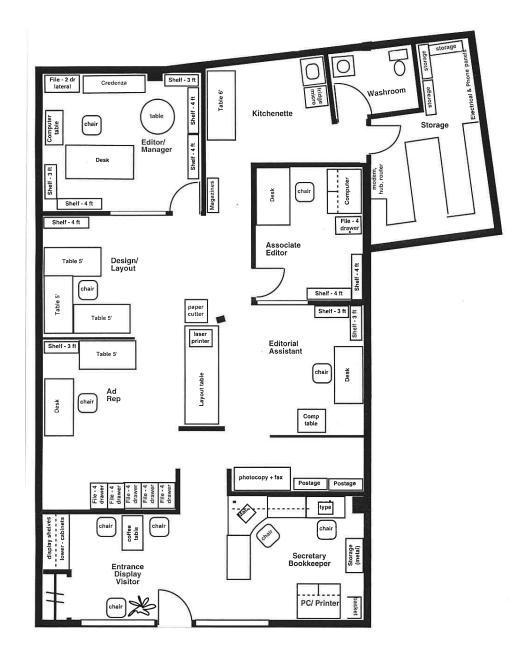

e to all amenities including restaurants, shopping, banks, and other business services.



## Lennard:

## Location & Access

#### **Travel Distances**

| Highway 85                 | 1.8 km   5 Mins   |
|----------------------------|-------------------|
| Highway 7                  | 9.0 km   10 Mins  |
| Highway 8                  | 12.7 km   12 Mins |
| Highway 401                | 9.8 km   17 Mins  |
| University of Waterloo     | 2.4 km   6 Mins   |
| Wilfrid Laurier University | 2.9 km   6 Mins   |
| St. Jacobs Market          | 5.4 km   10 Mins  |
| Conestoga Mall             | 3.8 km   8 Mins   |

Access to Highway 85 via King Street N & Northfield Drive W

Bus Stop

LRT Stop



## Nearby Amenities



#### **Fitness Centre**



#### Lennard:

## Floor Plan

#### Unit C5: 1,551 SF



#### Lennard:



Darren Shaw, SIOR Broker, Partner 519.514.3370 dshaw@lennard.com

Lennard:

Austin Randall\* Associate Vice President 519.514.3371 arandall@lennard.com Keith Saulnier Sales Representative 705.774.6799 ksaulnier@lennard.com

210-137 Glasgow Street, Kitchener 519.340.5900 lennard.com

\*Sales Representative

Statements and information contained are based on the information furnished by principals and sources which we deem reliable but for which we can assume no responsibility. Lennard Commercial Realty, Brokerage.