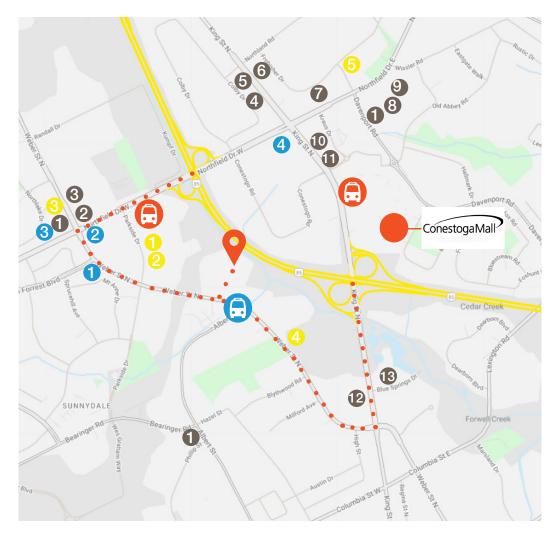

## Location & Access

#### **Travel Distances**

| Highway 85                 | 1.8 km   5 Mins   |
|----------------------------|-------------------|
| Highway 7                  | 9.0 km   10 Mins  |
| Highway 8                  | 12.7 km   12 Mins |
| Highway 401                | 9.8 km   17 Mins  |
| University of Waterloo     | 2.4 km   6 Mins   |
| Wilfrid Laurier University | 2.9 km   6 Mins   |
| St. Jacobs Market          | 5.4 km   10 Mins  |
| Conestoga Mall             | 3.8 km   8 Mins   |

Access to Highway 85 via King Street N & Northfield Drive W

Bus Stop

LRT Stop

## Nearby Amenities