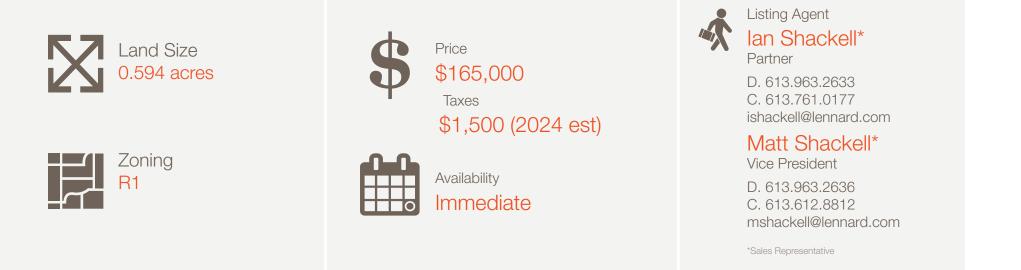

#### **Property Highlights**

- Industrial lot in Hawkesbury Industrial Park
- Irregular shaped lot ideal for owner user to build
- E1 trade and industry zone allows for many industrial uses including autobody shop, day nursery, restaurants, warehouse, workshop etc.
- Close to HWY 17
- 1-hour to Ottawa
- 1-hour and 30 minutes to Montreal