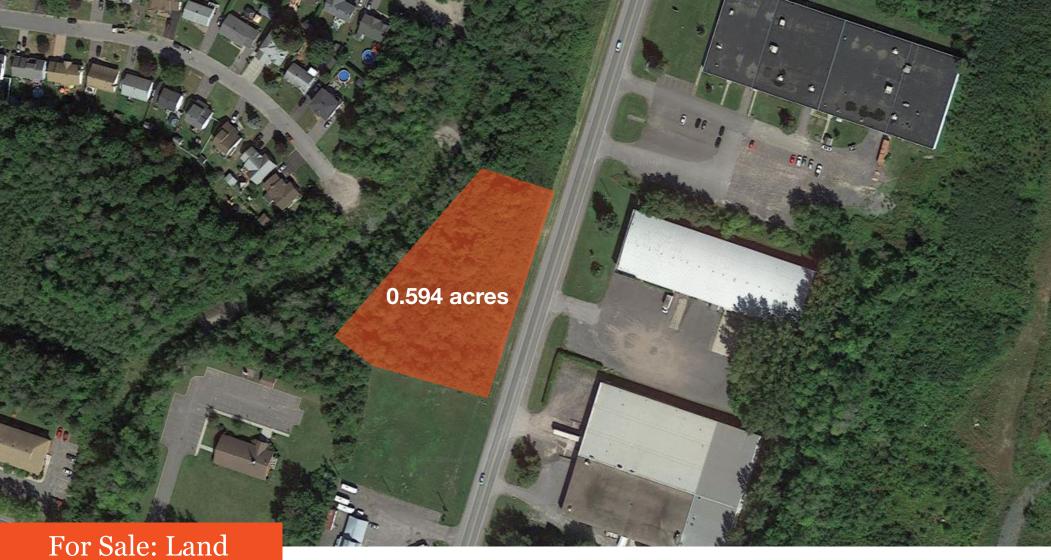

### CL71 Cameron Street, Hawkesbury

Vacant land for sale in Hawkesbury ON close to HWY 17.

#### **Property Highlights**

- Industrial lot in Hawkesbury Industrial Park
- Irregular shaped lot ideal for owner user to build
- E1 trade and industry zone allows for many industrial uses including autobody shop, day nursery, restaurants, warehouse, workshop etc.
- Close to HWY 17
- 1-hour to Ottawa
- 1-hour and 30 minutes to Montreal