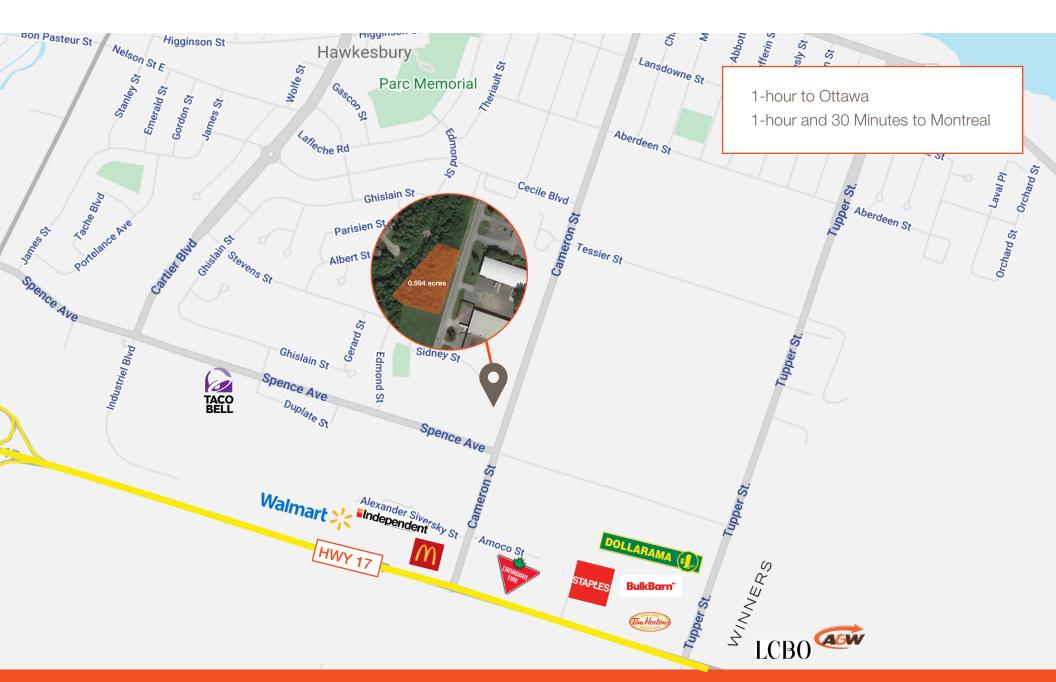

# CL71 Cameron Street, Hawkesbury

Location Map

#### **Property Highlights**

- Industrial lot in Hawkesbury Industrial Park
- Irregular shaped lot ideal for owner user to build
- E1 trade and industry zone allows for many industrial uses including autobody shop, day nursery, restaurants, warehouse, workshop etc.
- Close to HWY 17
- 1-hour to Ottawa
- 1-hour and 30 minutes to Montreal